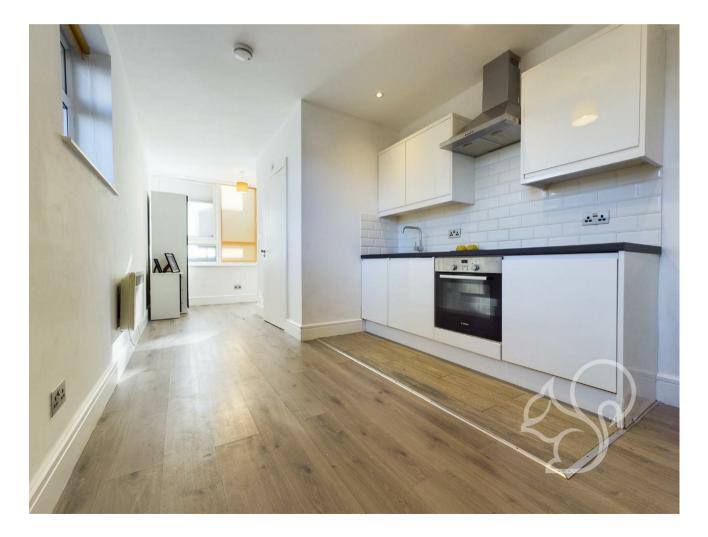

## £700 Per Month

115

Silver V

**Per Month** Whitehall Road, Colchester Positioned to the East of Colchester is this well presented studio apartment. Sitting within the area of Old Heath, the property offers convenient access to the city of Colchester with an abundance of local amenities and sits nearby to the University of Essex.

Ideal for a single occupier, the property comprises of contemporary accommodation consisting of open

plan living. Fitted with modern units, the kitchen provides an integrated oven and sink/drainer with mixer tap. Benefitting from plenty of natural light with windows along the wall. Completing the internal accommodation is the neutrally decorated shower room with a walk in shower unit and a heated towel rail. Additionally, the property is enhanced with water rates included, parking available and the cheapest of the council tax bands (A). Available at the end of May on a part-furnished basis, call Oakheart today to arrange a viewing!