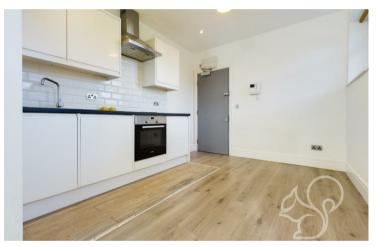

Ideal for a single occupier, the property comprises of contemporary accommodation consisting of open

plan living. Fitted with modern units, the kitchen provides an integrated oven and sink/drainer with mixer tap. Benefitting from plenty of natural light with windows along the wall. Completing the internal accommodation is the neutrally decorated shower room with a walk in shower unit and a heated towel rail. Additionally, the property is enhanced with water rates included, parking available and the cheapest of the council tax bands (A). Available at the end of May on a part-furnished basis, call Oakheart today to arrange a viewing!