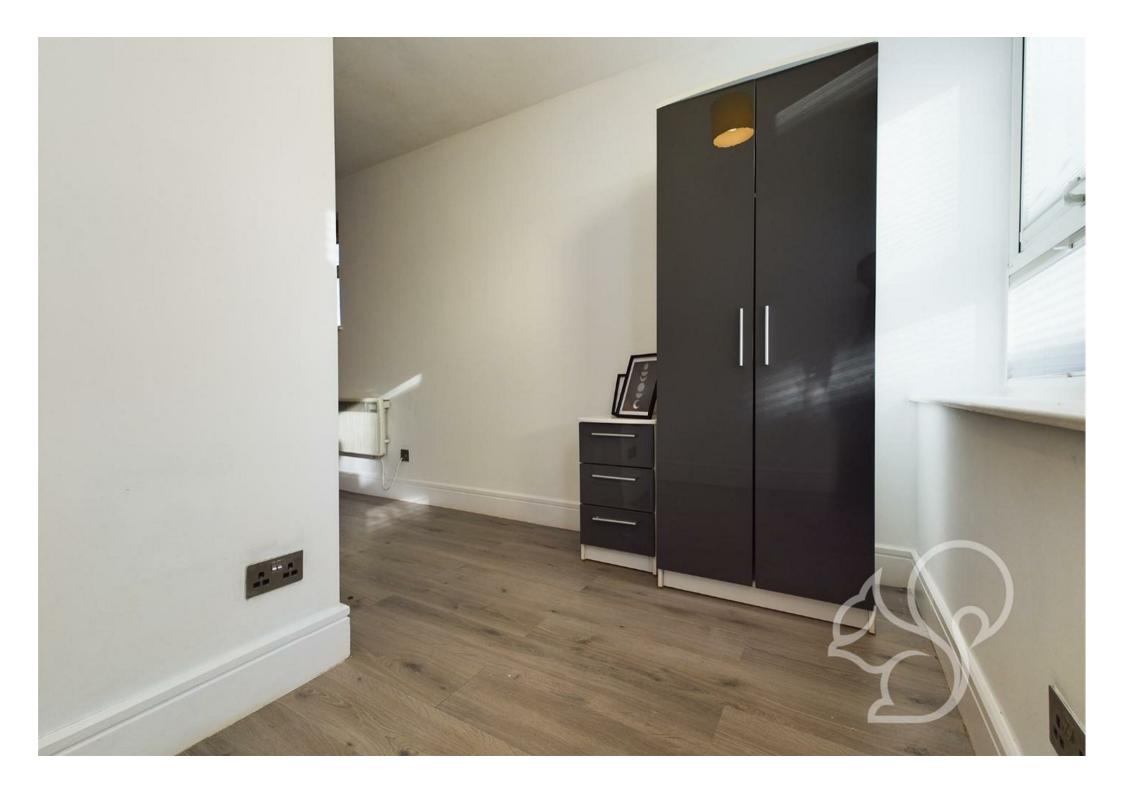

Ideal for a single occupier, the property comprises of contemporary accommodation consisting of open

plan living. Fitted with modern units, the kitchen provides an integrated oven and sink/drainer with mixer tap. Benefitting from plenty of natural light with windows along the wall. Completing the internal accommodation is the neutrally decorated shower room with a walk in shower unit and a heated towel rail. Additionally, the property is enhanced with water rates included, parking available and the cheapest of the council tax bands (A). Available at the end of May on a part-furnished basis, call Oakheart today to arrange a viewing!