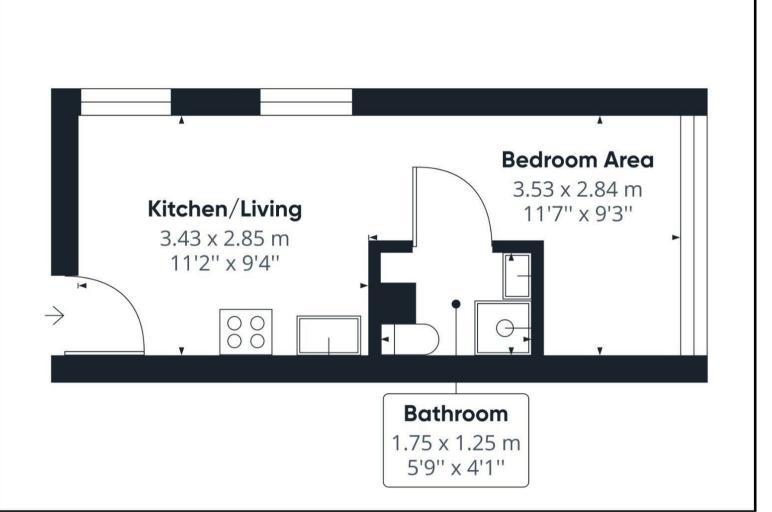

## £700 Per Month

115

Silver V

**Per Month** Whitehall Road, Colchester Positioned to the East of Colchester is this well presented studio apartment. Sitting within the area of Old Heath, the property offers convenient access to the city of Colchester with an abundance of local amenities and sits nearby to the University of Essex.

Ideal for a single occupier, the property comprises of contemporary accommodation consisting of open

plan living. Fitted with modern units, the kitchen provides an integrated oven and sink/drainer with mixer tap. Benefitting from plenty of natural light with windows along the wall. Completing the internal accommodation is the neutrally decorated shower room with a walk in shower unit and a heated towel rail. Additionally, the property is enhanced with water rates included, parking available and the cheapest of the council tax bands (A). Available at the end of May on a part-furnished basis, call Oakheart today to arrange a viewing!