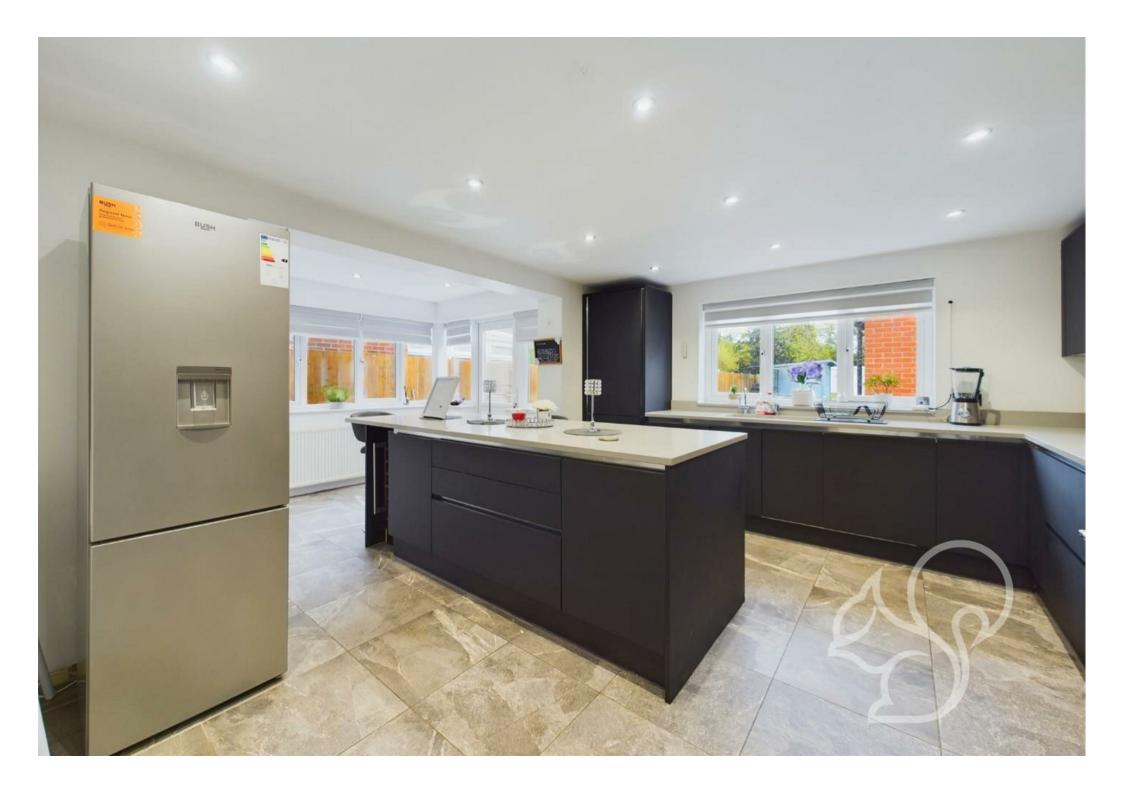

Upon entering, you are greeted by a large living room and dining space which then leads seamlessly through to the expansive kitchen which has been designed and finished to a high standard. The kitchen is completed with some integrated appliances and plenty of storage space. In addition, the ground floor is completed with