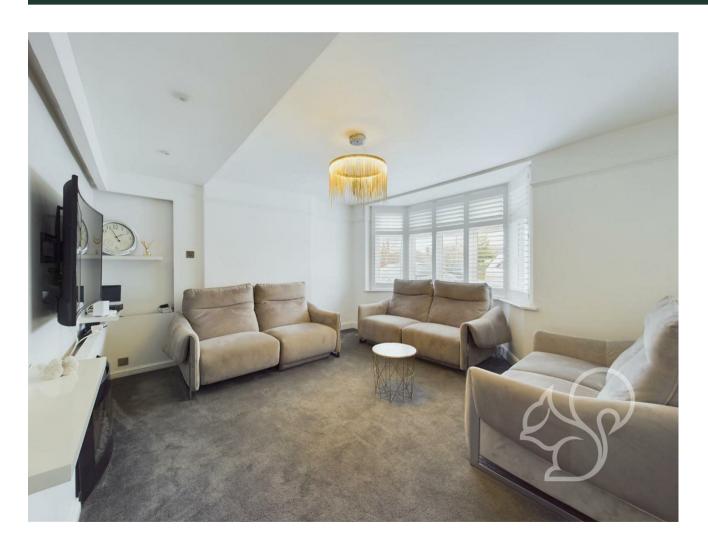

Upon entering, you are greeted by a large living room and dining space which then leads seamlessly through to the expansive kitchen which has been designed and finished to a high standard. The kitchen is completed with some integrated appliances and plenty of storage space. In addition, the ground floor is completed with