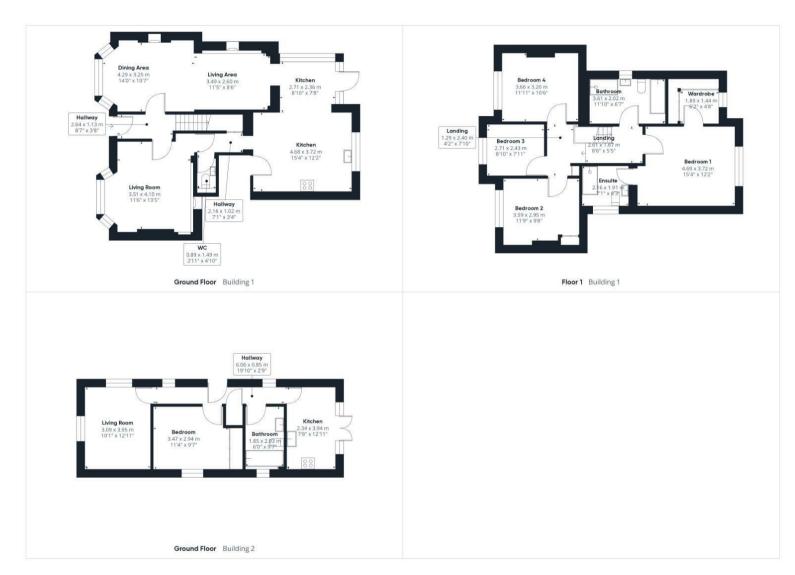

Welcome to this stunning and spacious detached four/five-bedroom house, ideally situated in on Ipswich Road which is conveniently located within close proximity to local amenities, schools, and transportation links, this exceptional property offers the epitome of modern living in a sought-after location.

Upon entering, you are greeted by a large living room and dining space which then leads seamlessly through to the expansive kitchen which has been designed and finished to a high standard. The kitchen is completed with some integrated appliances and plenty of storage space. In addition, the ground floor is completed with

another reception room and a downstairs WC. Heading upstairs there is a large primary bedroom boasting a walk -in wardrobe and stylish ensuite shower room. Furthermore, there are three additional double bedrooms all of which range in size. The property is complete with a stylishly appointed main bathroom, ensuring convenience for all occupants with both a walk-in shower and free-standing bathtub.

Stepping outside, the expansive garden offers plenty of space, perfect for enjoying al fresco dining or simply unwinding amidst the serene surroundings. Additionally, tucked away in the garden is a detached one-bedroom annexe, which is complete with a double

bedroom, equipped kitchen and bathroom with a shower over the bath

Conveniently located within close proximity to local amenities, schools, and transportation links, this exceptional property offers the epitome of modern living in a sought-after location.