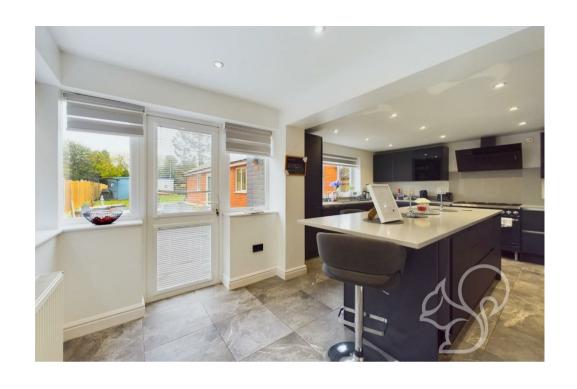

Upon entering, you are greeted by a large living room and dining space which then leads seamlessly through to the expansive kitchen which has been designed and finished to a high standard. The kitchen is completed with some integrated appliances and plenty of storage space. In addition, the ground floor is completed with