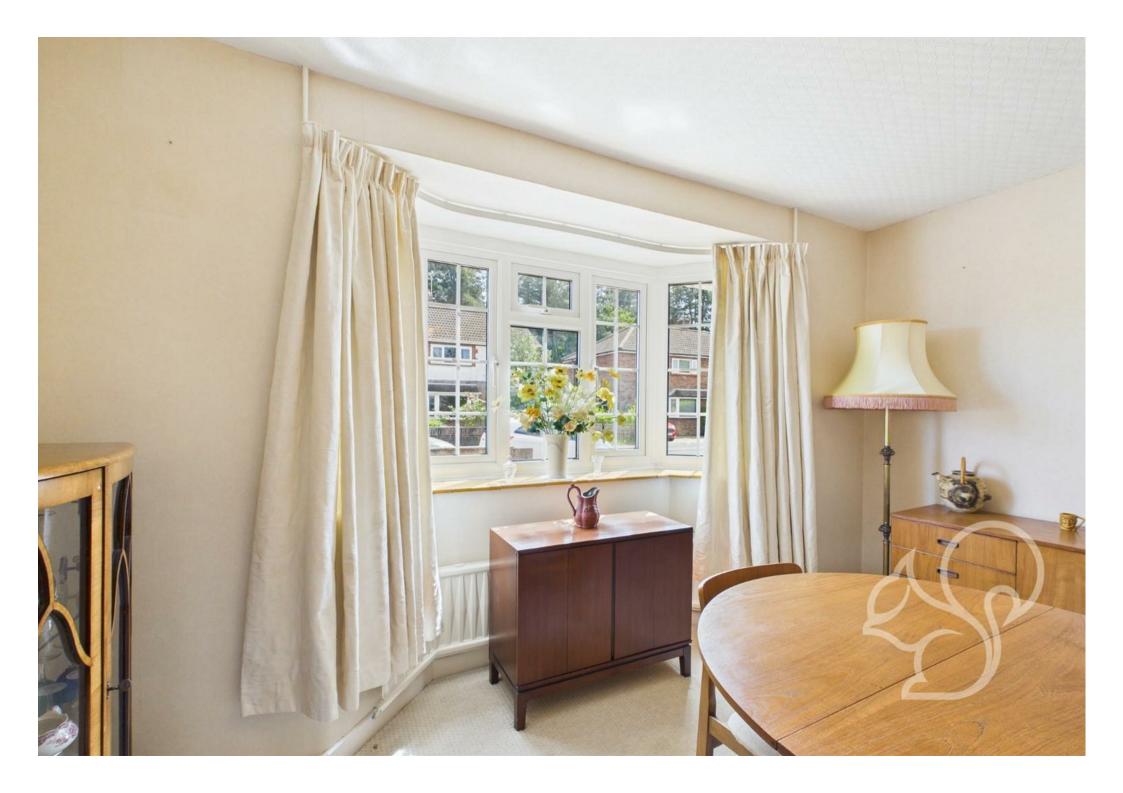

Upon entering the property, you are welcomed into the entrance hall which leads to a recently modernised ground floor shower room, featuring a double

walk-in shower, WC, wash basin and heated towel rail. The spacious lounge/dining room benefits from a bay window and a feature gas fireplace, creating a warm and inviting family space. To the rear, a generously sized additional reception room has been added via extension off the original reception room which boasts a further gas fireplace, providing versatile space ideal for a further lounge area or dining space. The fitted kitchen leads into a practical utility area, which has a rear door offering access to the garden.