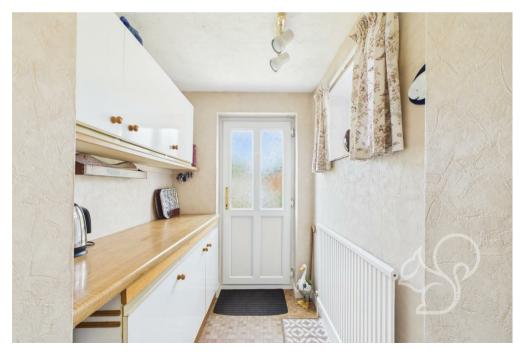

Upon entering the property, you are welcomed into the entrance hall which leads to a recently modernised ground floor shower room, featuring a double

walk-in shower, WC, wash basin and heated towel rail. The spacious lounge/dining room benefits from a bay window and a feature gas fireplace, creating a warm and inviting family space. To the rear, a generously sized additional reception room has been added via extension off the original reception room which boasts a further gas fireplace, providing versatile space ideal for a further lounge area or dining space. The fitted kitchen leads into a practical utility area, which has a rear door offering access to the garden.