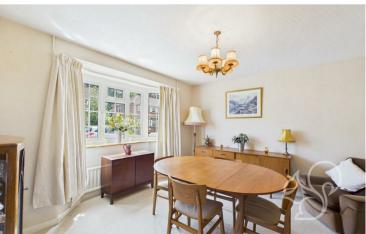

Upon entering the property, you are welcomed into the entrance hall which leads to a recently modernised ground floor shower room, featuring a double

walk-in shower, WC, wash basin and heated towel rail. The spacious lounge/dining room benefits from a bay window and a feature gas fireplace, creating a warm and inviting family space. To the rear, a generously sized additional reception room has been added via extension off the original reception room which boasts a further gas fireplace, providing versatile space ideal for a further lounge area or dining space. The fitted kitchen leads into a practical utility area, which has a rear door offering access to the garden.