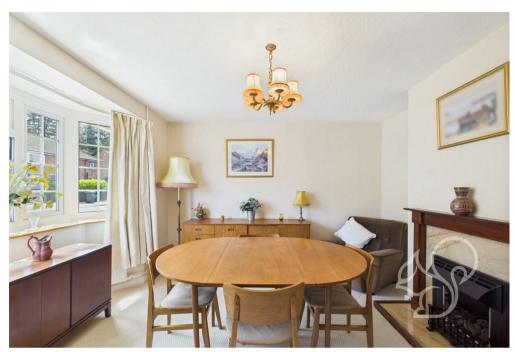

Upon entering the property, you are welcomed into the entrance hall which leads to a recently modernised ground floor shower room, featuring a double

walk-in shower, WC, wash basin and heated towel rail. The spacious lounge/dining room benefits from a bay window and a feature gas fireplace, creating a warm and inviting family space. To the rear, a generously sized additional reception room has been added via extension off the original reception room which boasts a further gas fireplace, providing versatile space ideal for a further lounge area or dining space. The fitted kitchen leads into a practical utility area, which has a rear door offering access to the garden.