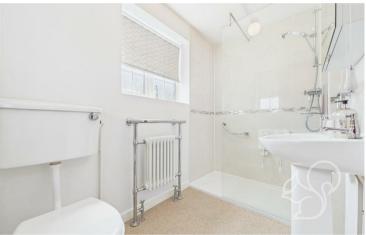

Upon entering the property, you are welcomed into the entrance hall which leads to a recently modernised ground floor shower room, featuring a double

walk-in shower, WC, wash basin and heated towel rail. The spacious lounge/dining room benefits from a bay window and a feature gas fireplace, creating a warm and inviting family space. To the rear, a generously sized additional reception room has been added via extension off the original reception room which boasts a further gas fireplace, providing versatile space ideal for a further lounge area or dining space. The fitted kitchen leads into a practical utility area, which has a rear door offering access to the garden.