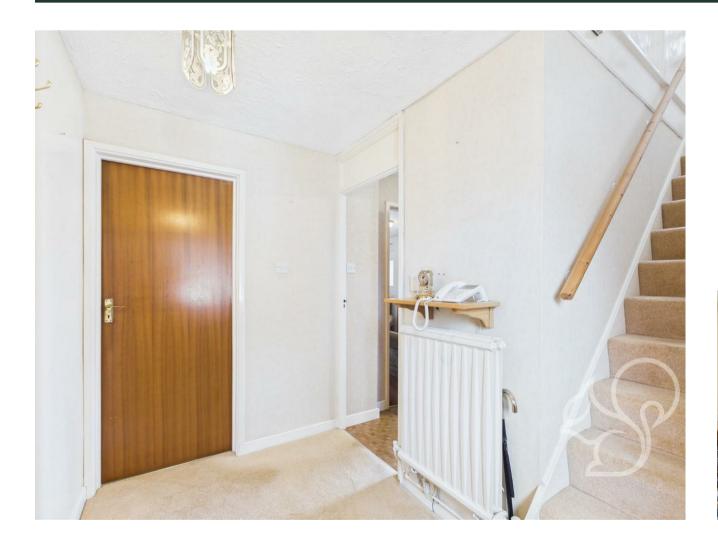

Upon entering the property, you are welcomed into the entrance hall which leads to a recently modernised ground floor shower room, featuring a double

walk-in shower, WC, wash basin and heated towel rail. The spacious lounge/dining room benefits from a bay window and a feature gas fireplace, creating a warm and inviting family space. To the rear, a generously sized additional reception room has been added via extension off the original reception room which boasts a further gas fireplace, providing versatile space ideal for a further lounge area or dining space. The fitted kitchen leads into a practical utility area, which has a rear door offering access to the garden.