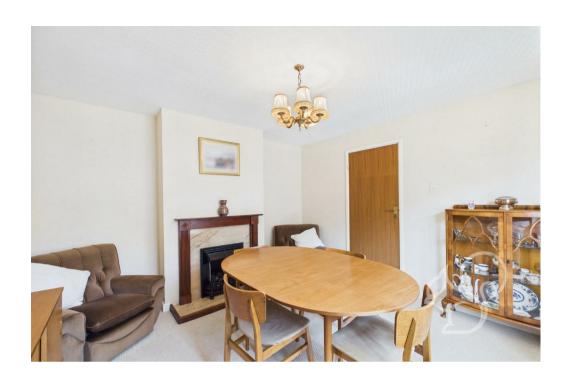

Upon entering the property, you are welcomed into the entrance hall which leads to a recently modernised ground floor shower room, featuring a double

walk-in shower, WC, wash basin and heated towel rail. The spacious lounge/dining room benefits from a bay window and a feature gas fireplace, creating a warm and inviting family space. To the rear, a generously sized additional reception room has been added via extension off the original reception room which boasts a further gas fireplace, providing versatile space ideal for a further lounge area or dining space. The fitted kitchen leads into a practical utility area, which has a rear door offering access to the garden.