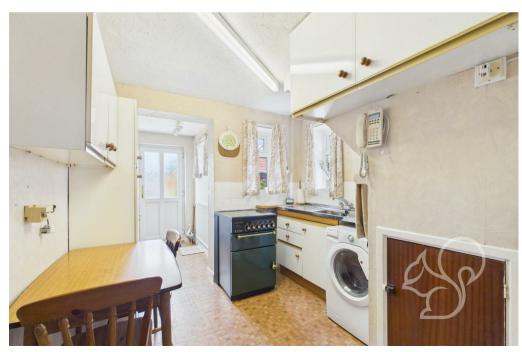

Upon entering the property, you are welcomed into the entrance hall which leads to a recently modernised ground floor shower room, featuring a double

walk-in shower, WC, wash basin and heated towel rail. The spacious lounge/dining room benefits from a bay window and a feature gas fireplace, creating a warm and inviting family space. To the rear, a generously sized additional reception room has been added via extension off the original reception room which boasts a further gas fireplace, providing versatile space ideal for a further lounge area or dining space. The fitted kitchen leads into a practical utility area, which has a rear door offering access to the garden.