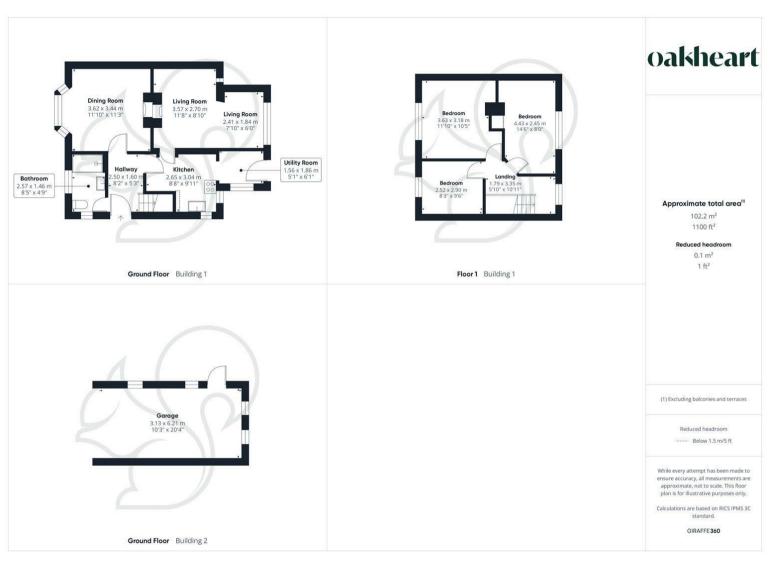

Upon entering the property, you are welcomed into the entrance hall which leads to a recently modernised ground floor shower room, featuring a double

walk-in shower, WC, wash basin and heated towel rail. The spacious lounge/dining room benefits from a bay window and a feature gas fireplace, creating a warm and inviting family space. To the rear, a generously sized additional reception room has been added via extension off the original reception room which boasts a further gas fireplace, providing versatile space ideal for a further lounge area or dining space. The fitted kitchen leads into a practical utility area, which has a rear door offering access to the garden.

Upstairs, the landing leads to three well-proportioned bedrooms. The principal bedroom is a comfortable double, while the second double bedroom benefits from a built-in storage cupboard. A further good-sized single bedroom completes the first floor accommodation.

To the rear, the property boasts a well-maintained and fully enclosed garden comprising a patio area, a lawned section bordered by mature flower beds, and a convenient garden shed. There is also a side door providing internal access to the garage. A side gate allows access to the front of the property, where a spacious driveway offers ample off-road parking for multiple vehicles and an up-and-over garage door provides an additional access point to the garage.