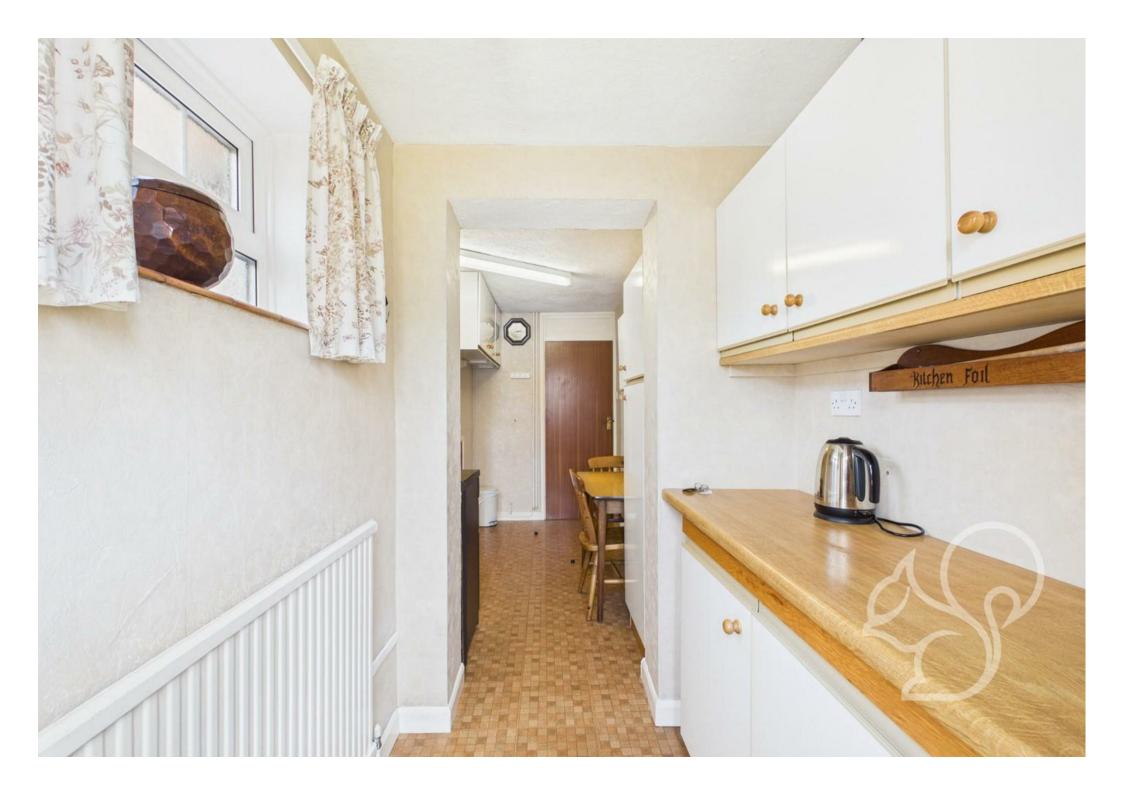

Upon entering the property, you are welcomed into the entrance hall which leads to a recently modernised ground floor shower room, featuring a double

walk-in shower, WC, wash basin and heated towel rail. The spacious lounge/dining room benefits from a bay window and a feature gas fireplace, creating a warm and inviting family space. To the rear, a generously sized additional reception room has been added via extension off the original reception room which boasts a further gas fireplace, providing versatile space ideal for a further lounge area or dining space. The fitted kitchen leads into a practical utility area, which has a rear door offering access to the garden.