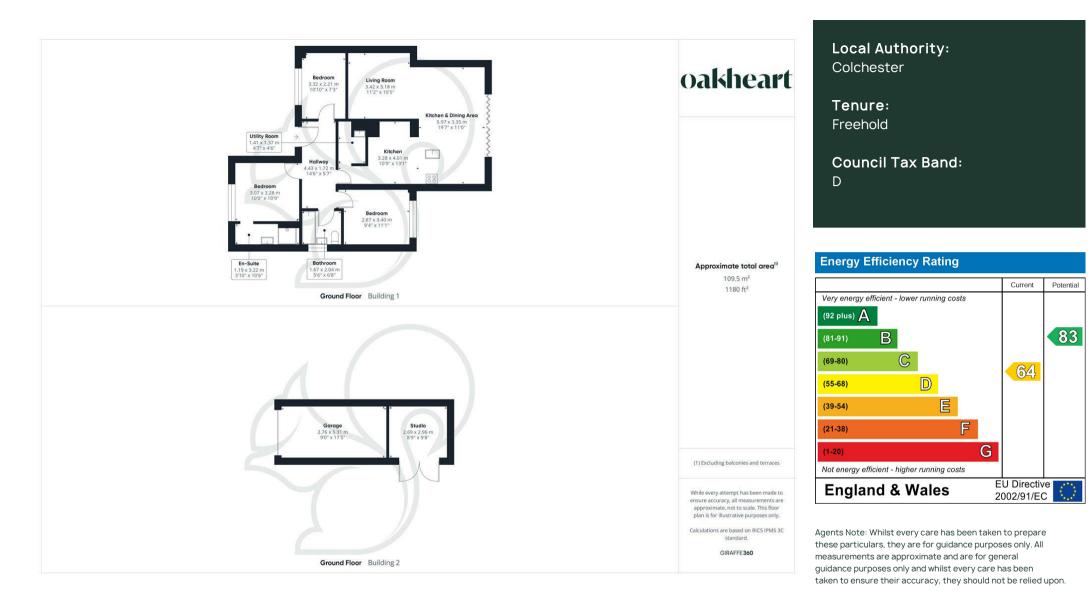

## Guide Price: £525,000 - £550,000.

Situated in the highly desirable Prettygate area of Colchester, this beautifully renovated and extended three-bedroom, two-bathroom detached bungalow offers generous and flexible living space, perfectly suited to modern family life. Finished to an exceptional standard throughout, the property benefits from a large open-plan living area, a landscaped rear garden, a converted garage studio, and a large driveway offering ample off-road parking for multiple vehicles, as well as a heavy vehicle base.