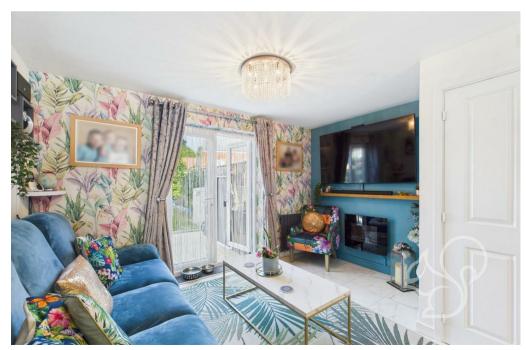

Step into a welcoming entrance hall that leads into a spacious and airy openplan kitchen/diner and living area, designed for modern lifestyles. The kitchen boasts ample worktop space, plenty of cabinetry, integrated appliances, and a breakfast bar, while the lounge area offers a relaxed setting with patio doors opening out to the rear garden. A contemporary ground floor WC completes the layout on this level.