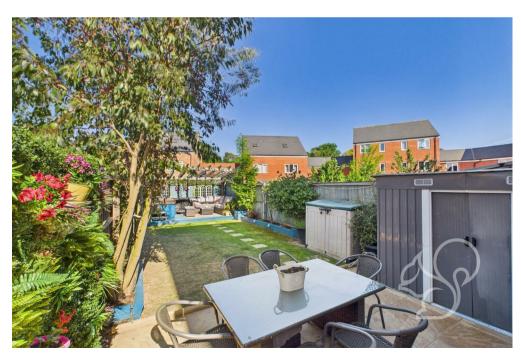

The top floor offers a private primary suite, featuring a large double bedroom with Velux windows, a clever built-in storage cut-out, and a spacious landing area with additional storage cupboard.

To the rear, the landscaped garden offers a blend of style and functionality, with an extended patio area, lawn, and raised decking at the rear. A side gate provides convenient external access. To the front of the property is one allocated parking space, while a second space is provided under a car port.