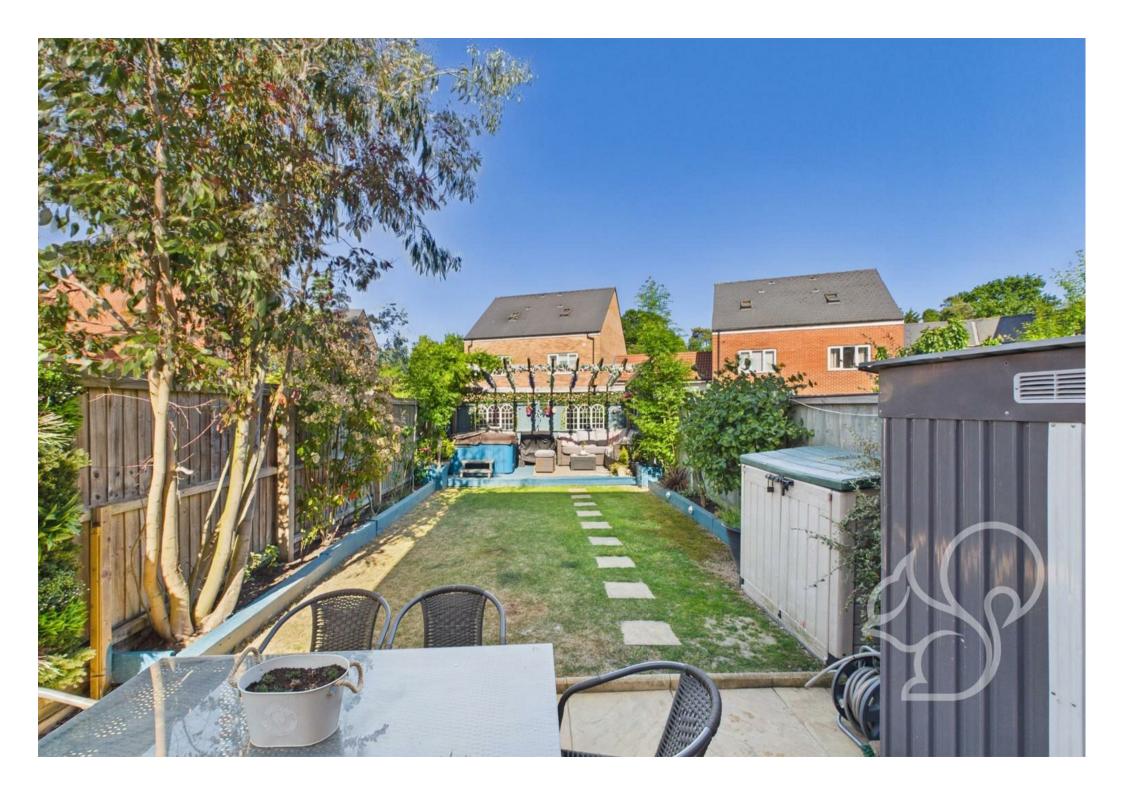

The top floor offers a private primary suite, featuring a large double bedroom with Velux windows, a clever built-in storage cut-out, and a spacious landing area with additional storage cupboard.

To the rear, the landscaped garden offers a blend of style and functionality, with an extended patio area, lawn, and raised decking at the rear. A side gate provides convenient external access. To the front of the property is one allocated parking space, while a second space is provided under a car port.