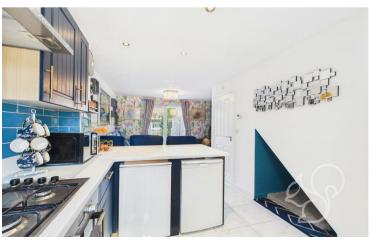

Step into a welcoming entrance hall that leads into a spacious and airy openplan kitchen/diner and living area, designed for modern lifestyles. The kitchen boasts ample worktop space, plenty of cabinetry, integrated appliances, and a breakfast bar, while the lounge area offers a relaxed setting with patio doors opening out to the rear garden. A contemporary ground floor WC completes the layout on this level.