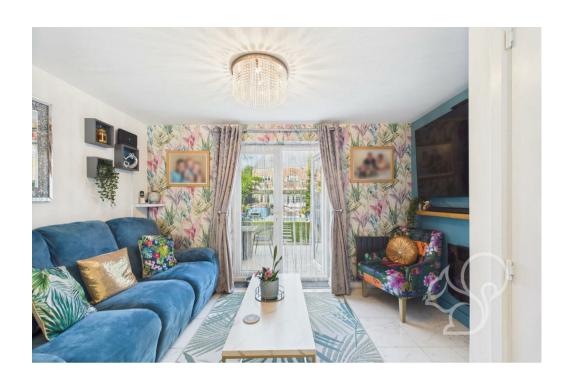

Step into a welcoming entrance hall that leads into a spacious and airy openplan kitchen/diner and living area, designed for modern lifestyles. The kitchen boasts ample worktop space, plenty of cabinetry, integrated appliances, and a breakfast bar, while the lounge area offers a relaxed setting with patio doors opening out to the rear garden. A contemporary ground floor WC completes the layout on this level.