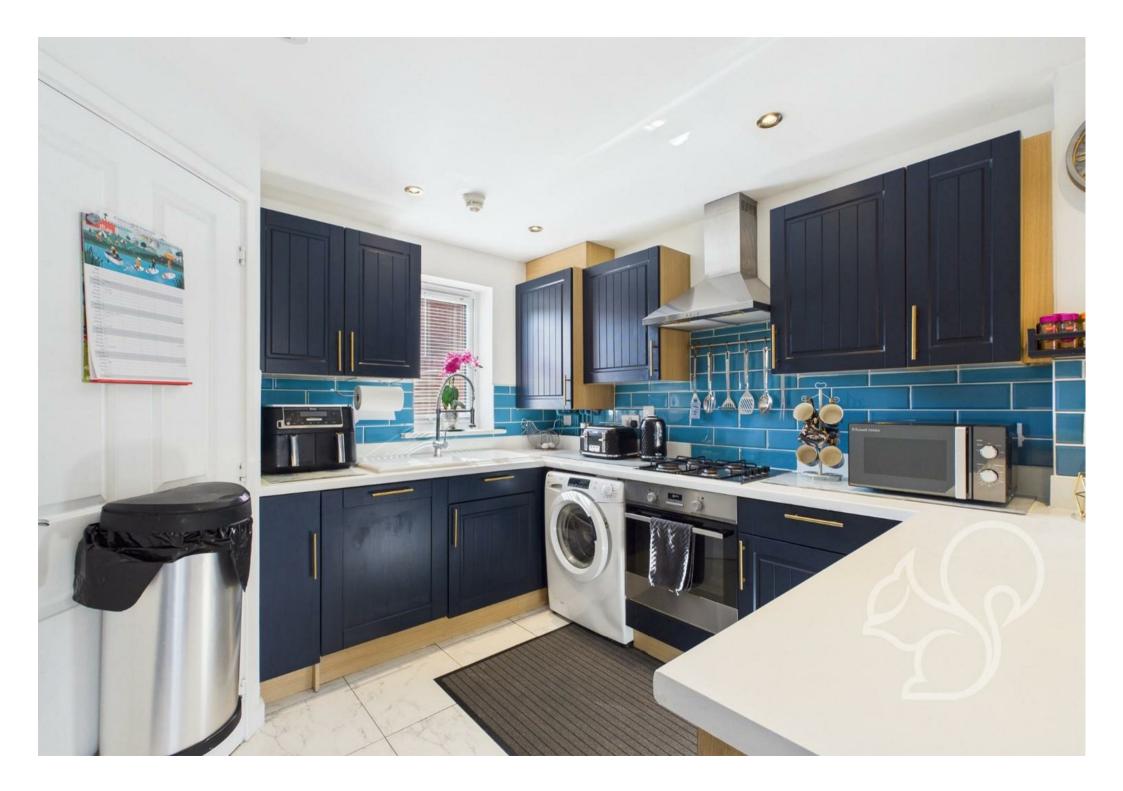

Step into a welcoming entrance hall that leads into a spacious and airy openplan kitchen/diner and living area, designed for modern lifestyles. The kitchen boasts ample worktop space, plenty of cabinetry, integrated appliances, and a breakfast bar, while the lounge area offers a relaxed setting with patio doors opening out to the rear garden. A contemporary ground floor WC completes the layout on this level.