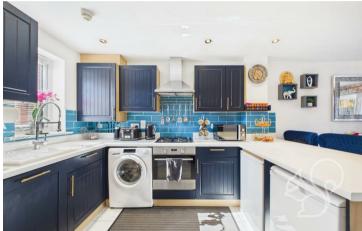

Step into a welcoming entrance hall that leads into a spacious and airy openplan kitchen/diner and living area, designed for modern lifestyles. The kitchen boasts ample worktop space, plenty of cabinetry, integrated appliances, and a breakfast bar, while the lounge area offers a relaxed setting with patio doors opening out to the rear garden. A contemporary ground floor WC completes the layout on this level.