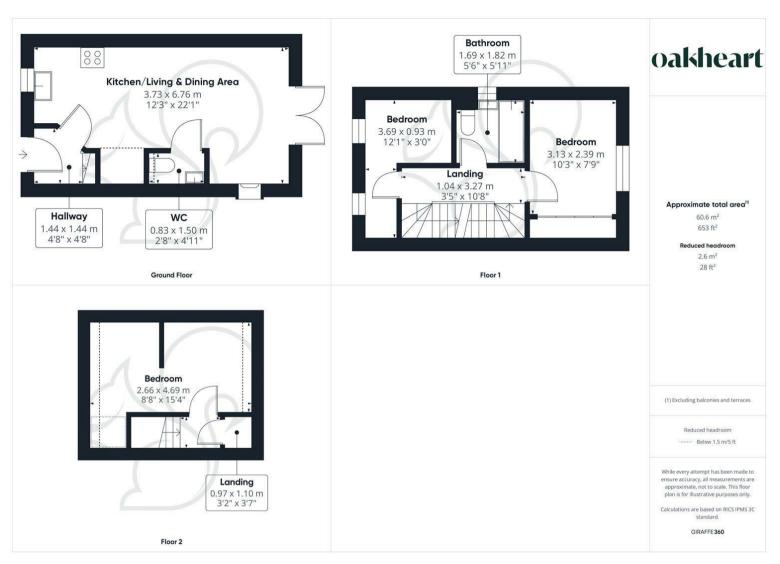

Step into a welcoming entrance hall that leads into a spacious and airy openplan kitchen/diner and living area, designed for modern lifestyles. The kitchen boasts ample worktop space, plenty of cabinetry, integrated appliances, and a breakfast bar, while the lounge area offers a relaxed setting with patio doors opening out to the rear garden. A contemporary ground floor WC completes the layout on this level.

The first-floor landing provides access to a generously sized double bedroom, and a second L-shaped bedroom, ideal for a child's room, home office, or guest room, with plenty of space for a bed, wardrobe, and desk. A modern family bathroom features a full-size bath with shower over, WC, and wash basin, all finished to a high standard.

The top floor offers a private primary suite, featuring a large double bedroom with Velux windows, a clever built-in storage cut-out, and a spacious landing area with additional storage cupboard.

To the rear, the landscaped garden offers a blend of style and functionality, with an extended patio area, lawn, and raised decking at the rear. A side gate provides convenient external access. To the front of the property is one allocated parking space, while a second space is provided under a car port.