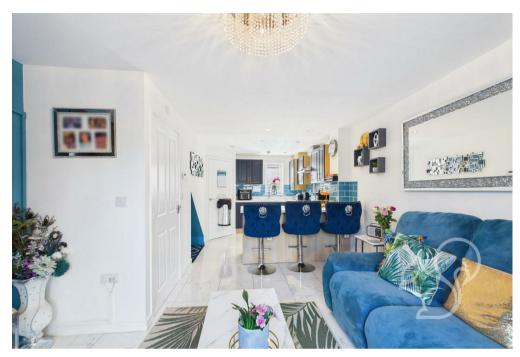

Step into a welcoming entrance hall that leads into a spacious and airy openplan kitchen/diner and living area, designed for modern lifestyles. The kitchen boasts ample worktop space, plenty of cabinetry, integrated appliances, and a breakfast bar, while the lounge area offers a relaxed setting with patio doors opening out to the rear garden. A contemporary ground floor WC completes the layout on this level.