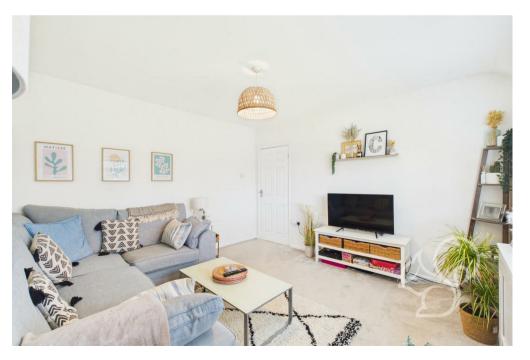

Accessed via a private front door, the entrance hall provides useful

storage and leads to a staircase rising to the main living accommodation on the first floor.

The first-floor landing leads to a beautifully appointed navy shaker-style kitchen/diner, featuring an abundance of cupboard and worktop space—perfect for entertaining or everyday family living. The light-filled living room is well presented and includes a handy built-in storage cupboard.