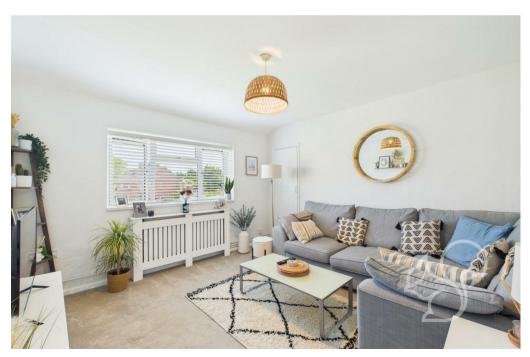

Accessed via a private front door, the entrance hall provides useful

storage and leads to a staircase rising to the main living accommodation on the first floor.

The first-floor landing leads to a beautifully appointed navy shaker-style kitchen/diner, featuring an abundance of cupboard and worktop space—perfect for entertaining or everyday family living. The light-filled living room is well presented and includes a handy built-in storage cupboard.