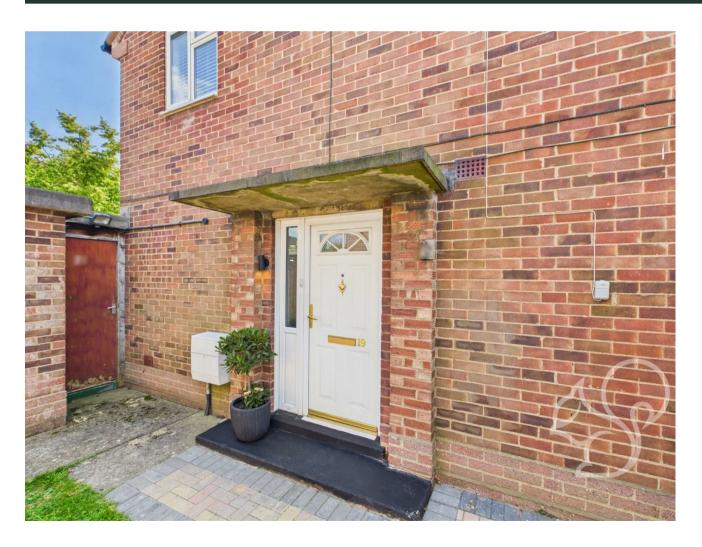

Accessed via a private front door, the entrance hall provides useful

storage and leads to a staircase rising to the main living accommodation on the first floor.

The first-floor landing leads to a beautifully appointed navy shaker-style kitchen/diner, featuring an abundance of cupboard and worktop space—perfect for entertaining or everyday family living. The light-filled living room is well presented and includes a handy built-in storage cupboard.