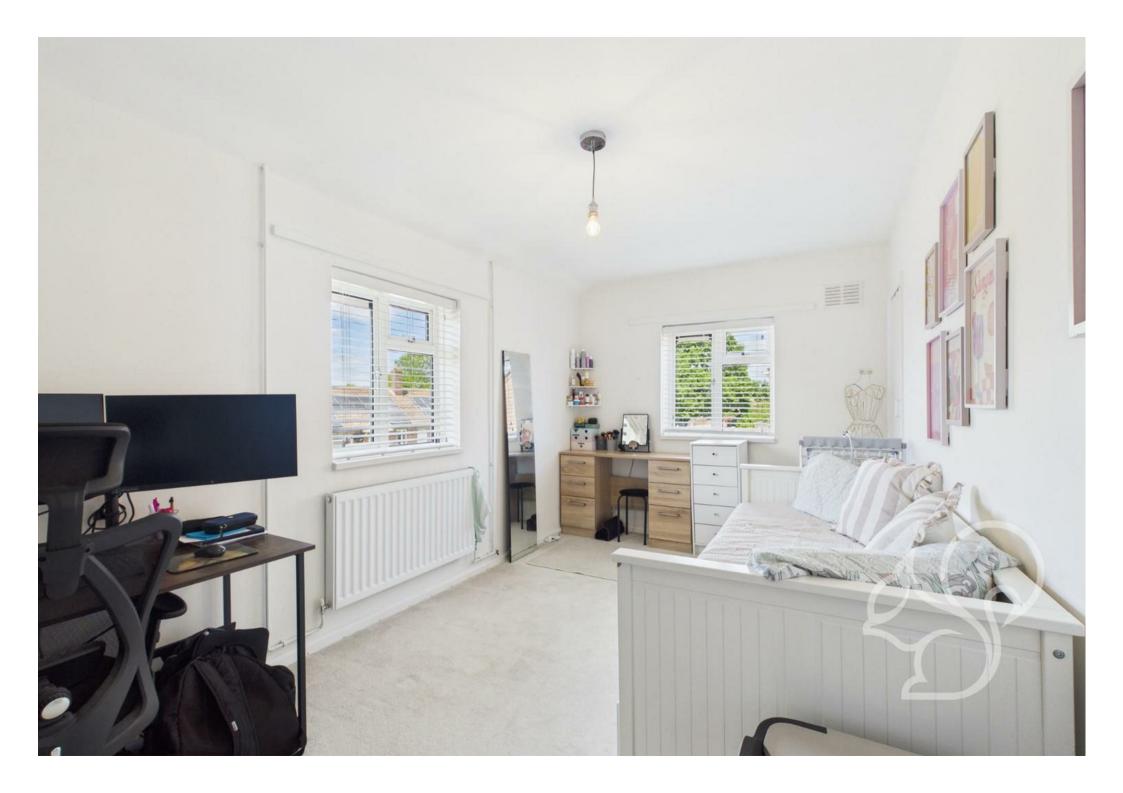

The generous principal bedroom easily accommodates large furniture, while the second bedroom is also a comfortable double

with its own storage cupboard. The family bathroom comprises a full-sized bath with overhead shower, WC, and wash basin.