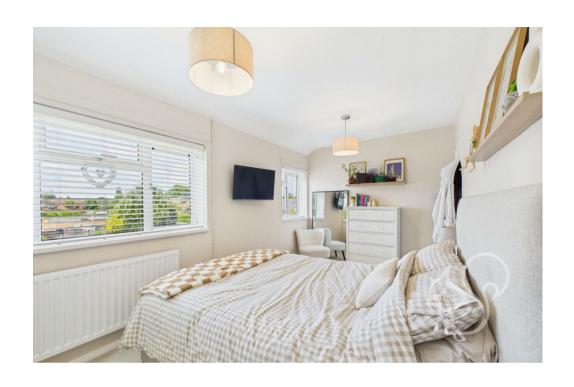

The generous principal bedroom easily accommodates large furniture, while the second bedroom is also a comfortable double

with its own storage cupboard. The family bathroom comprises a full-sized bath with overhead shower, WC, and wash basin.