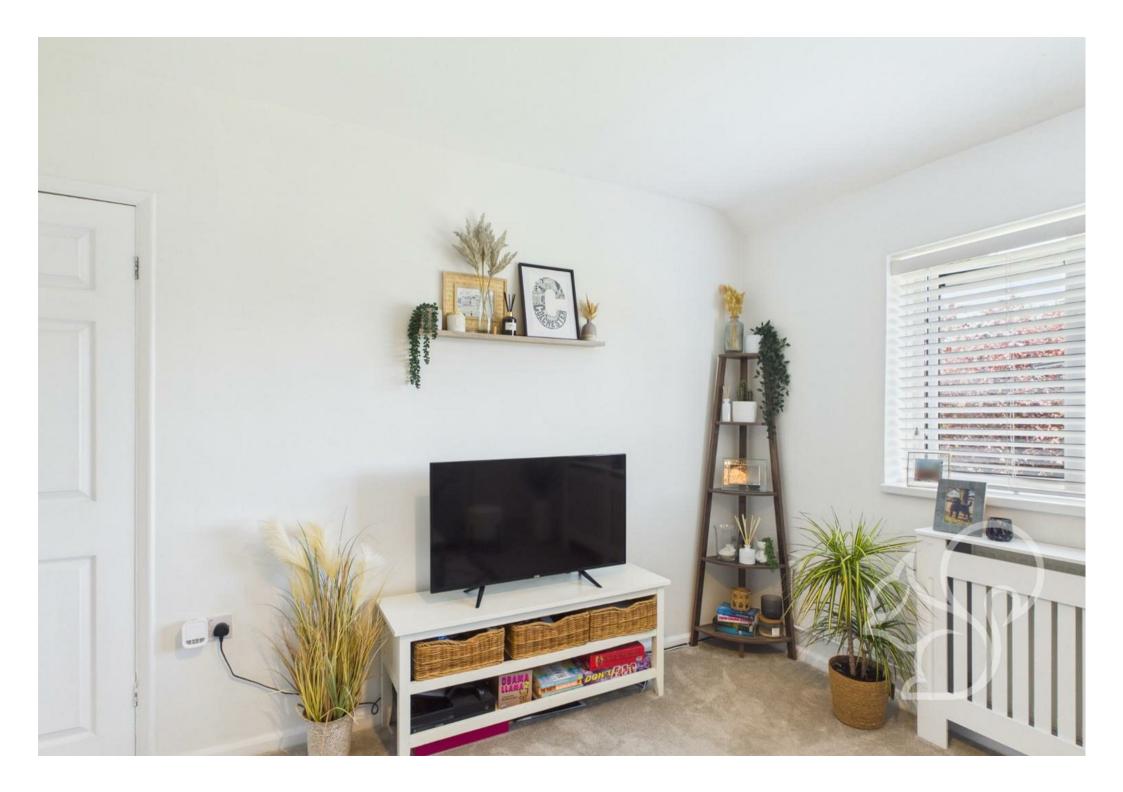

Accessed via a private front door, the entrance hall provides useful

storage and leads to a staircase rising to the main living accommodation on the first floor.

The first-floor landing leads to a beautifully appointed navy shaker-style kitchen/diner, featuring an abundance of cupboard and worktop space—perfect for entertaining or everyday family living. The light-filled living room is well presented and includes a handy built-in storage cupboard.