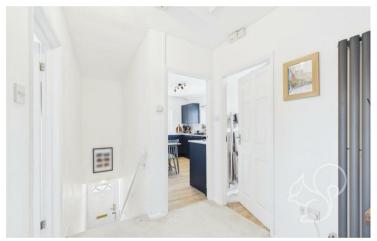

Accessed via a private front door, the entrance hall provides useful

storage and leads to a staircase rising to the main living accommodation on the first floor.

The first-floor landing leads to a beautifully appointed navy shaker-style kitchen/diner, featuring an abundance of cupboard and worktop space—perfect for entertaining or everyday family living. The light-filled living room is well presented and includes a handy built-in storage cupboard.