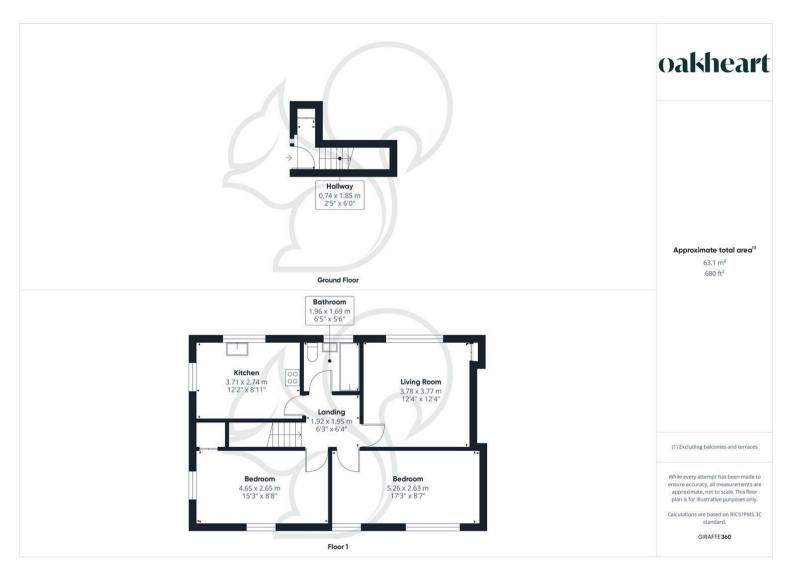

Accessed via a private front door, the entrance hall provides useful

storage and leads to a staircase rising to the main living accommodation on the first floor.

The first-floor landing leads to a beautifully appointed navy shaker-style kitchen/diner, featuring an abundance of cupboard and worktop space—perfect for entertaining or everyday family living. The light-filled living room is well presented and includes a handy built-in storage cupboard.

The generous principal bedroom easily accommodates large furniture, while the second bedroom is also a comfortable double

with its own storage cupboard. The family bathroom comprises a full-sized bath with overhead shower, WC, and wash basin.