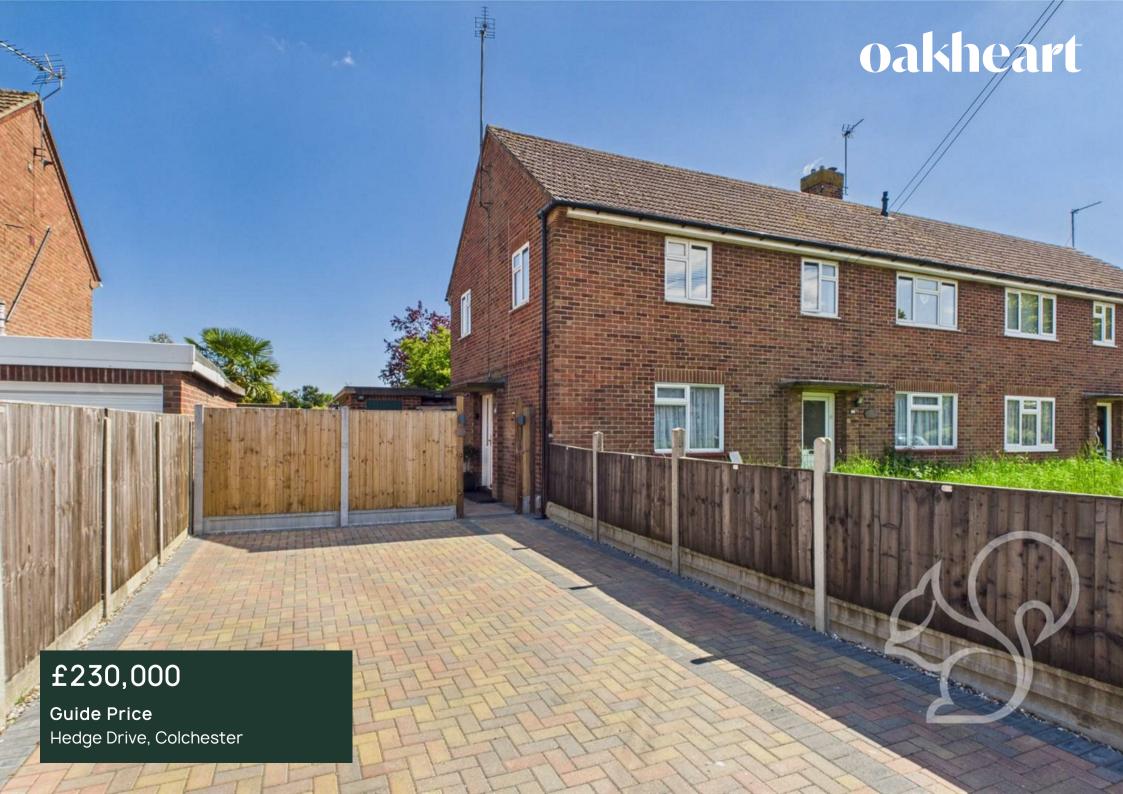

Guide Price: £230.000 - £240.000.

Situated on the ever-popular Hedge Drive in Shrub End, this generously proportioned two-bedroom first-floor maisonette offers a fantastic blend of modern upgrades, spacious interiors, and excellent outdoor space. Boasting a newly fitted kitchen, recently laid driveway, and a large private garden, the property is ideally located close to well-regarded schools, local amenities, and convenient transport links.

To the front of the property, a recently laid driveway offers ample off-road parking for multiple vehicles.

Agents Note: Whilst every care has been taken to prepare these particulars, they are for guidance purposes only. All measurements are approximate and are for general guidance purposes only and whilst every care has been taken to ensure their accuracy, they should not be relied upon.