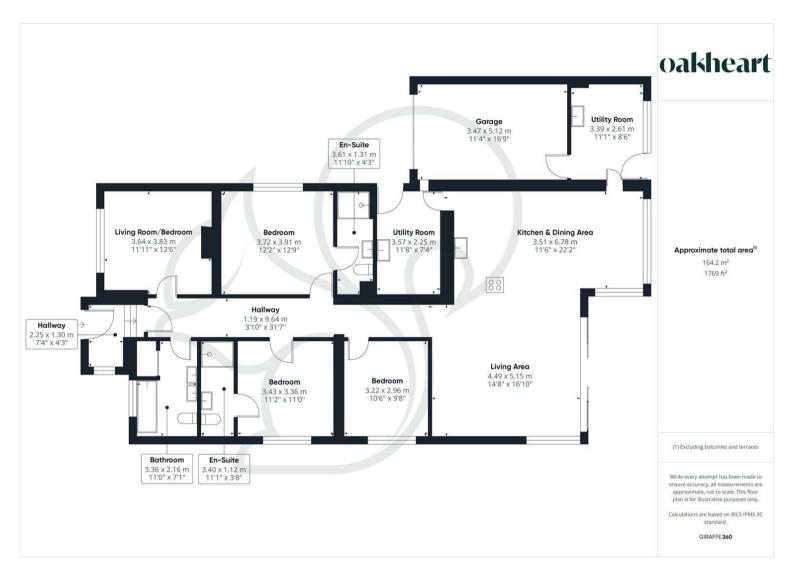

The generously extended internal layout offers a wonderful sense of space and light. The welcoming entrance porch, featuring an internal glass door, opens into a central hallway that flows into a stunning open-plan kitchen, dining, and

living area. This expansive space is perfect for modern family life, with floor-toceiling windows and sliding doors that flood the room with natural light. The contemporary kitchen is fitted with sleek 'handleless' eye-level and base units, complemented by quality work surfaces, a breakfast bar, and integrated appliances, as well as a gas supply to the hob. Additional practical features include a separate utility room and a dedicated laundry room.

At the front of the property, a cosy yet versatile snug provides the option for a home office, fourth bedroom, or additional reception room, depending on your needs.

Both the principal and second bedrooms benefit from their own stylish en suite

shower rooms, while the third bedroom is also generously proportioned. A modern family bathroom completes the internal accommodation.

Outside, the property enjoys a sizeable and beautifully maintained rear garden, bordered by mature shrubs and trees and beginning with a paved patio area—ideal for outdoor entertaining. The front of the home features a large, stone-laid driveway, offering ample off-road parking and access to a garage, all securely enclosed behind a classic five-bar gate.