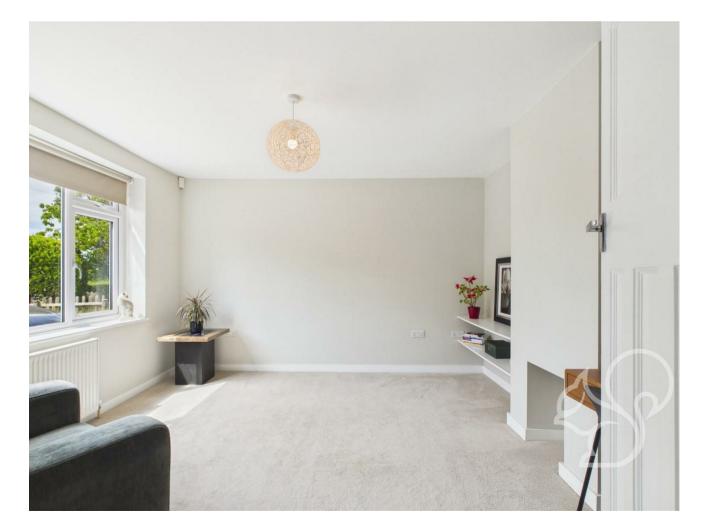

The generously extended internal layout offers a wonderful sense of space and light. The welcoming entrance porch, featuring an internal glass door, opens into a central hallway that flows into a stunning open-plan kitchen, dining, and

living area. This expansive space is perfect for modern family life, with floor-toceiling windows and sliding doors that flood the room with natural light. The contemporary kitchen is fitted with sleek 'handleless' eye-level and base units, complemented by quality work surfaces, a breakfast bar, and integrated appliances, as well as a gas supply to the hob. Additional practical features include a separate utility room and a dedicated laundry room.