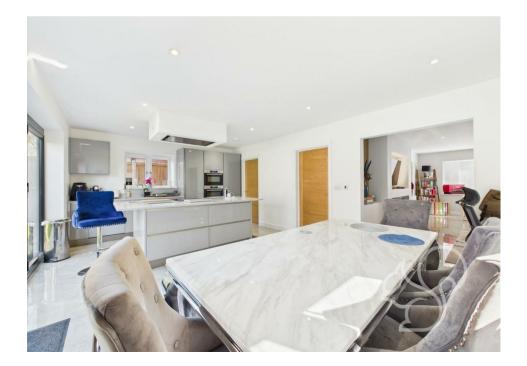

Upon entering, double doors lead into the expansive lounge, which features a stunning bay window and a media wall with an inset TV and elegant paneling. This room seamlessly connects to the rear of the property, where you'll find the open-plan kitchen diner. The kitchen is equipped with a sleek island and bifolding doors that open onto the beautifully landscaped rear garden, perfect for alfresco dining and outdoor entertaining.