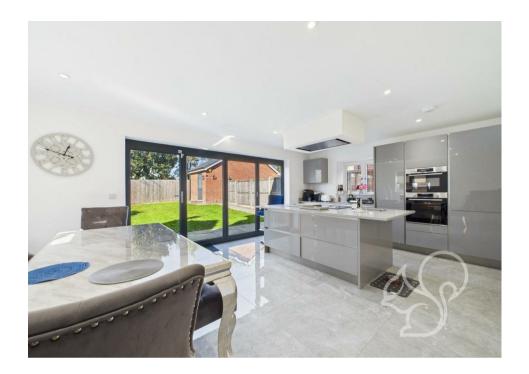

Upon entering, double doors lead into the expansive lounge, which features a stunning bay window and a media wall with an inset TV and elegant paneling. This room seamlessly connects to the rear of the property, where you'll find the open-plan kitchen diner. The kitchen is equipped with a sleek island and bifolding doors that open onto the beautifully landscaped rear garden, perfect for alfresco dining and outdoor entertaining.