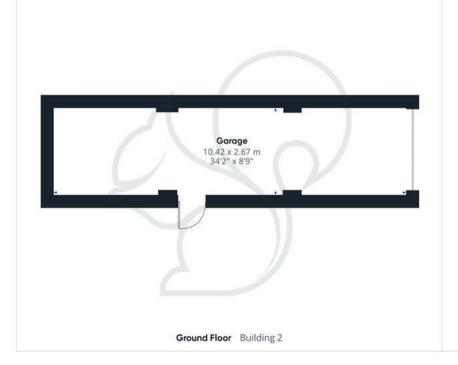

ns into London Liverpool Street.





































#### WC 1.27 x 1.57 m 4'2" x 5'2" Study 2.71 x 2.56 m 8'10" x 8'4" Hallway Kitchen & Entertainment Area 4.02 x 1.91 m 5.82 x 4.11 m 13'2" x 6'3" 19'0" x 13'6" Living Room **Dining Room** 5.40 x 3.23 m 4.24 x 2.99 m 17'8" x 10'6" 13'10" x 9'9" Ground Floor Building 1

#### Bathroom 2.06 x 2.61 m En-Suite 6'9" x 8'6" 1.39 x 2.82 m 4'6" x 9'3" Bedroom 3.01 x 2.64 m 9'10" x 8'8" Bedroom 3.01 x 3.45 m Landing 9'10" x 11'3" 5.41 x 1.88 m 17'8" x 6'1" Hallway 1.41 x 1.20 m Bedroom Bedroom 4'7" x 3'11" 2.38 x 3.23 m 2.33 x 3.23 m 7'9" x 10'7" 7'7" x 10'7"

## oakheart

#### Approximate total area<sup>(1)</sup>

156.4 m<sup>2</sup> 1684 ft<sup>2</sup>

#### Reduced headroom

1 m<sup>2</sup> 10 ft<sup>2</sup>

Floor 1 Building 1



(1) Excluding balconies and terraces

Reduced headroom

Below 1.5 m/5 ft

While every attempt has been made to ensure accuracy, all measurements are approximate, not to scale. This floor plan is for illustrative purposes only.

Calculations were based on RICS IPMS 3C standard. Please note that calculations were adjusted by a third party and therefore may not comply with RICS IPMS 3C.

GIRAFFE360





### **Energy Efficiency Rating**



Agents Note: Whilst every care has been taken to prepare these particulars, they are for guidance purposes only. All measurements are approximate and are for general guidance purposes only and whilst every care has been taken to ensure their accuracy, they should not be relied upon.

# oakheart

Oakheart Colchester
01206 803 308
colchester@oakheart.co.uk
2