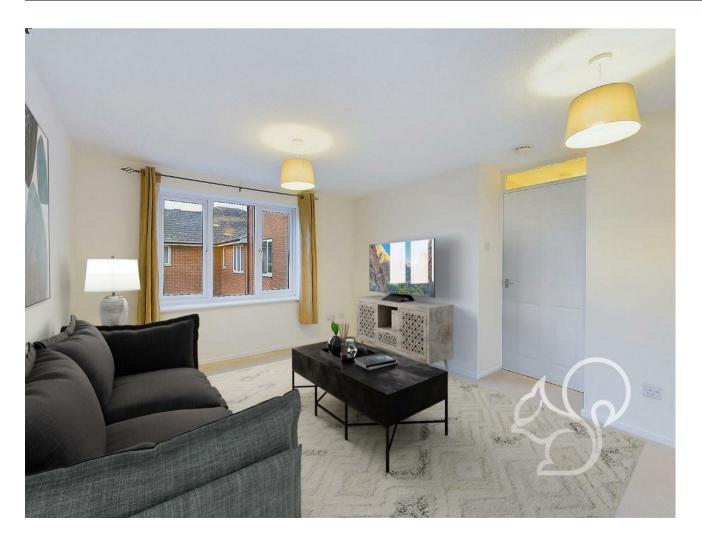

The accommodation comprises a good sized living room, a separate kitchen which features some

appliances, a large double bedroom with fitted storage, a single bedroom and a family bathroom with a shower over the bath. Externally there is parking for one vehicle.

The property is offered unfurnished and is available for immediate occupation. Call the Oakheart lettings team for further information.

Agent note: The property has been furnished using CGI.

Local Authority:
Tenure:
Council Tax Band: