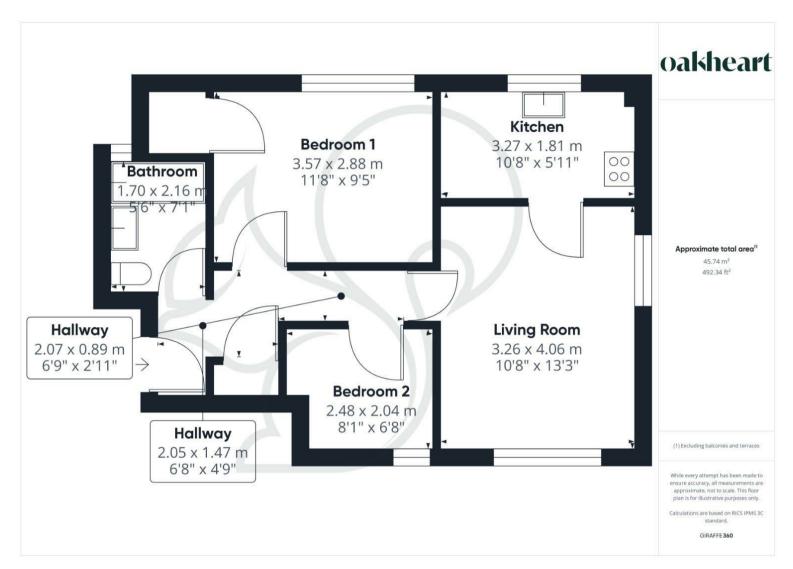

A well-presented two-bedroom apartment which is situated in a popular residential area to the south of Colchester. The property is well positioned withing a short distance to transport links, shops and other amenities.

The accommodation comprises a good sized living room, a separate kitchen which features some

appliances, a large double bedroom with fitted storage, a single bedroom and a family bathroom with a shower over the bath. Externally there is parking for one vehicle.