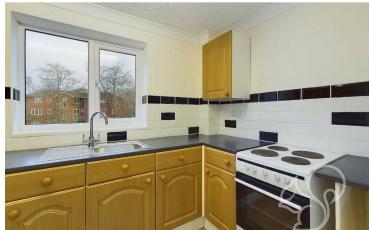

The accommodation comprises a good sized living room, a separate kitchen which features some

appliances, a large double bedroom with fitted storage, a single bedroom and a family bathroom with a shower over the bath. Externally there is parking for one vehicle.