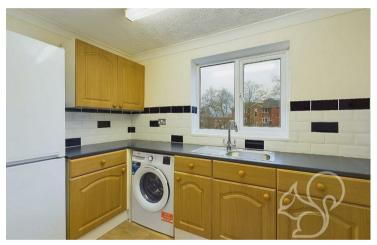

The accommodation comprises a good sized living room, a separate kitchen which features some

appliances, a large double bedroom with fitted storage, a single bedroom and a family bathroom with a shower over the bath. Externally there is parking for one vehicle.