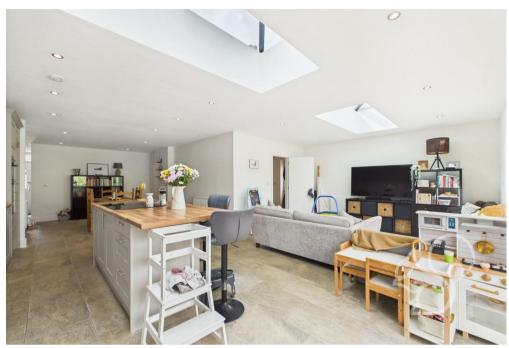

the kitchen is a generous dining area and a further lounge space, all flooded with natural light thanks to the full-width bi-fold doors that open directly onto the extensive rear garden, creating a perfect indoor-outdoor flow for entertaining guests or enjoying family time.