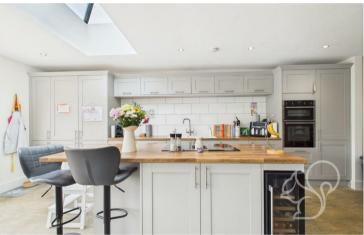

Upon entering through the inviting entrance hall, you are greeted by a spacious bay-fronted living room to the left, which provides a bright and comfortable space to relax. This room flows effortlessly into the heart of the home-a stunning open-plan extension that has been expertly crafted to create a seamless blend of kitchen, dining, and lounge areas. The kitchen is beautifully fitted with a range of integrated appliances, sleek cabinetry, and ample work surfaces, making it a joy for cooking and socialising. Adjacent to

the kitchen is a generous dining area and a further lounge space, all flooded with natural light thanks to the full-width bi-fold doors that open directly onto the extensive rear garden, creating a perfect indoor-outdoor flow for entertaining guests or enjoying family time.