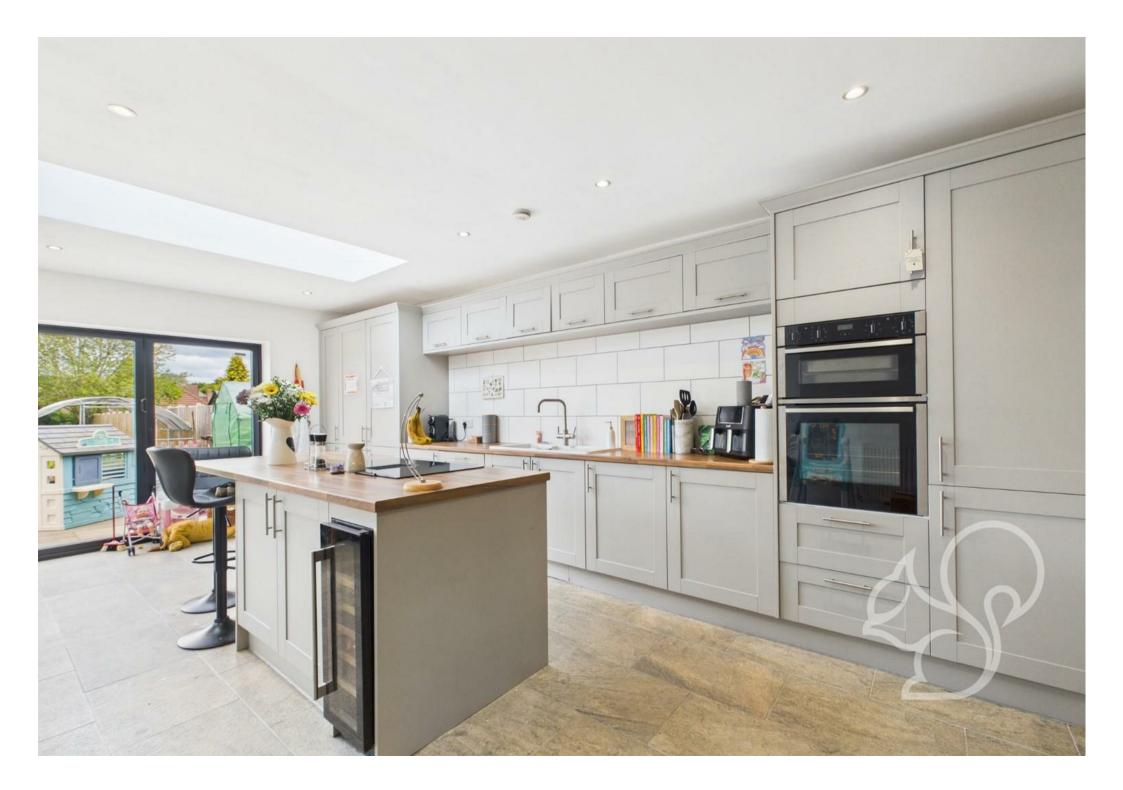

Upon entering through the inviting entrance hall, you are greeted by a spacious bay-fronted living room to the left, which provides a bright and comfortable space to relax. This room flows effortlessly into the heart of the home-a stunning open-plan extension that has been expertly crafted to create a seamless blend of kitchen, dining, and lounge areas. The kitchen is beautifully fitted with a range of integrated appliances, sleek cabinetry, and ample work surfaces, making it a joy for cooking and socialising. Adjacent to