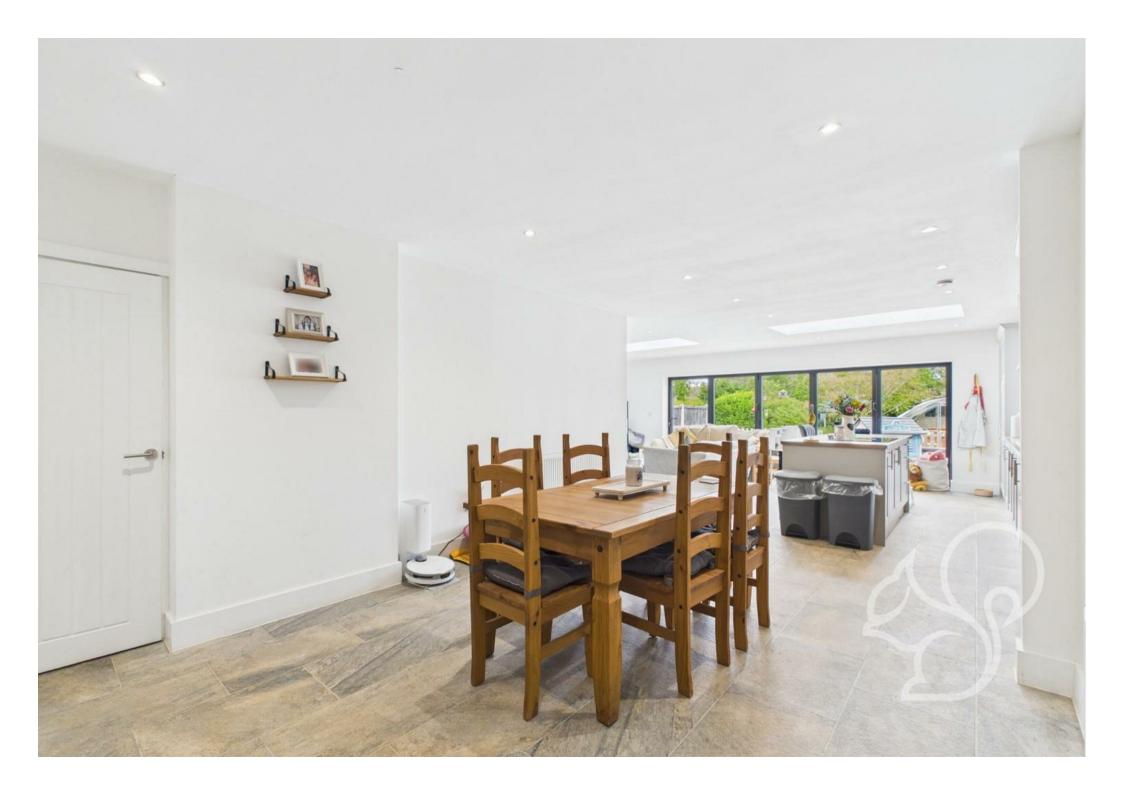

the kitchen is a generous dining area and a further lounge space, all flooded with natural light thanks to the full-width bi-fold doors that open directly onto the extensive rear garden, creating a perfect indoor-outdoor flow for entertaining guests or enjoying family time.