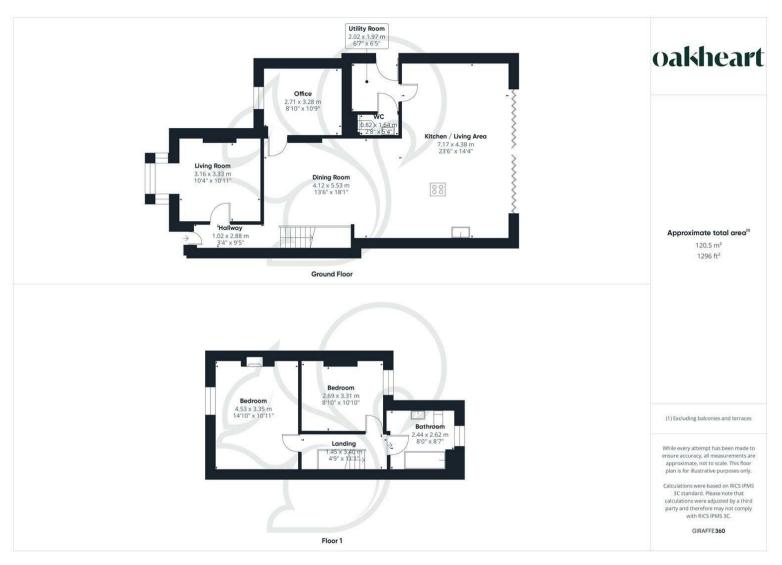

This extensively extended and thoughtfully designed two-bedroom semidetached home in the desirable village of Copford, Colchester, offers nearly 1,300 square feet of versatile and beautifully appointed living space, perfectly suited for modern family life and entertaining.

Off the main living area, there is a versatile office or playroom, ideal for those working from home, homeschooling, or simply needing additional space for hobbies and activities. The ground floor also benefits from a practical utility room, providing extra storage and laundry facilities, as well as a convenient downstairs W/C, enhancing the functionality of the home.

Upstairs, the property boasts two spacious double bedrooms, each offering

ample room for rest and relaxation. The family bathroom is fully equipped and impressively styled, featuring a luxurious roll-top bath that adds a touch of elegance and comfort.