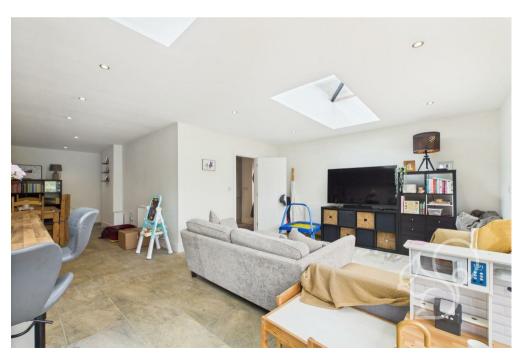

Upon entering through the inviting entrance hall, you are greeted by a spacious bay-fronted living room to the left, which provides a bright and comfortable space to relax. This room flows effortlessly into the heart of the home-a stunning open-plan extension that has been expertly crafted to create a seamless blend of kitchen, dining, and lounge areas. The kitchen is beautifully fitted with a range of integrated appliances, sleek cabinetry, and ample work surfaces, making it a joy for cooking and socialising. Adjacent to

the kitchen is a generous dining area and a further lounge space, all flooded with natural light thanks to the full-width bi-fold doors that open directly onto the extensive rear garden, creating a perfect indoor-outdoor flow for entertaining guests or enjoying family time.