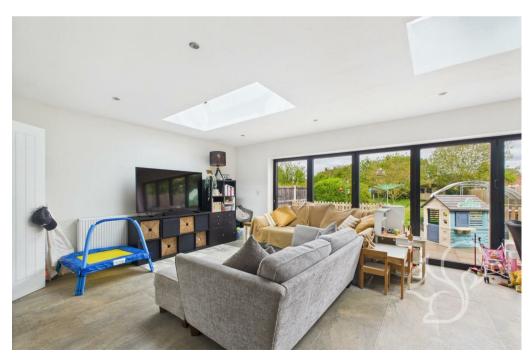

the kitchen is a generous dining area and a further lounge space, all flooded with natural light thanks to the full-width bi-fold doors that open directly onto the extensive rear garden, creating a perfect indoor-outdoor flow for entertaining guests or enjoying family time.