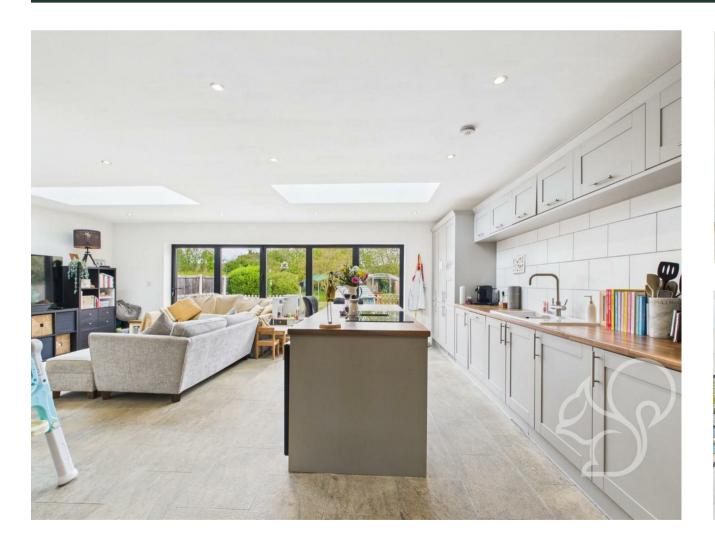

Upon entering through the inviting entrance hall, you are greeted by a spacious bay-fronted living room to the left, which provides a bright and comfortable space to relax. This room flows effortlessly into the heart of the home-a stunning open-plan extension that has been expertly crafted to create a seamless blend of kitchen, dining, and lounge areas. The kitchen is beautifully fitted with a range of integrated appliances, sleek cabinetry, and ample work surfaces, making it a joy for cooking and socialising. Adjacent to

the kitchen is a generous dining area and a further lounge space, all flooded with natural light thanks to the full-width bi-fold doors that open directly onto the extensive rear garden, creating a perfect indoor-outdoor flow for entertaining guests or enjoying family time.