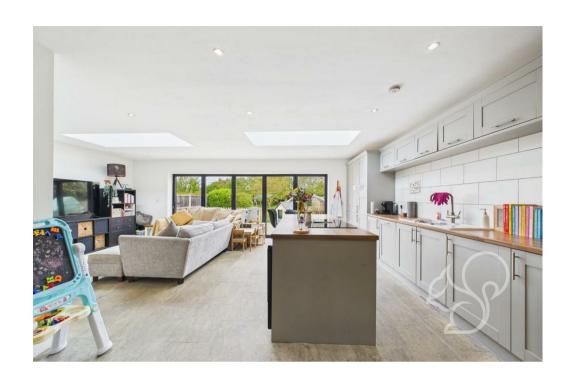

Upon entering through the inviting entrance hall, you are greeted by a spacious bay-fronted living room to the left, which provides a bright and comfortable space to relax. This room flows effortlessly into the heart of the home-a stunning open-plan extension that has been expertly crafted to create a seamless blend of kitchen, dining, and lounge areas. The kitchen is beautifully fitted with a range of integrated appliances, sleek cabinetry, and ample work surfaces, making it a joy for cooking and socialising. Adjacent to

the kitchen is a generous dining area and a further lounge space, all flooded with natural light thanks to the full-width bi-fold doors that open directly onto the extensive rear garden, creating a perfect indoor-outdoor flow for entertaining guests or enjoying family time.