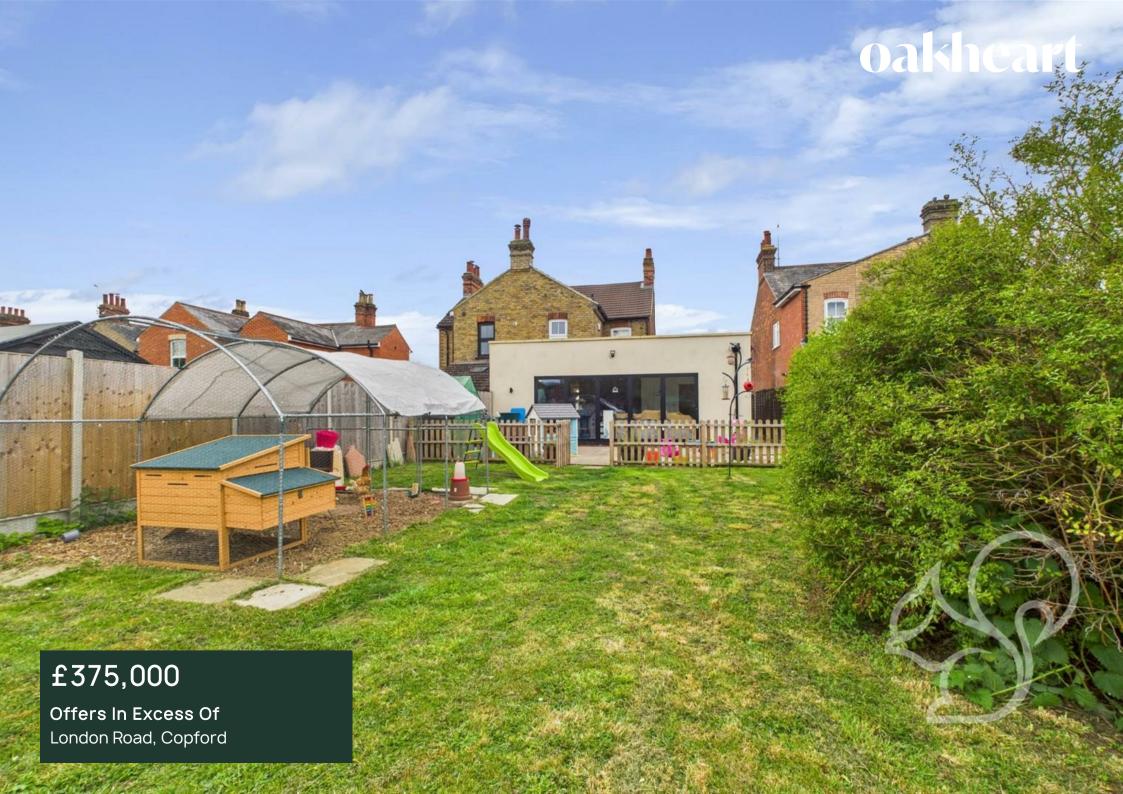

Externally, the home is complemented by off-road parking for multiple vehicles at the front, ensuring ease of access and convenience. The rear garden is extensive and private, providing a outdoor space for children to play, gardening enthusiasts to cultivate, or for hosting summer barbecues