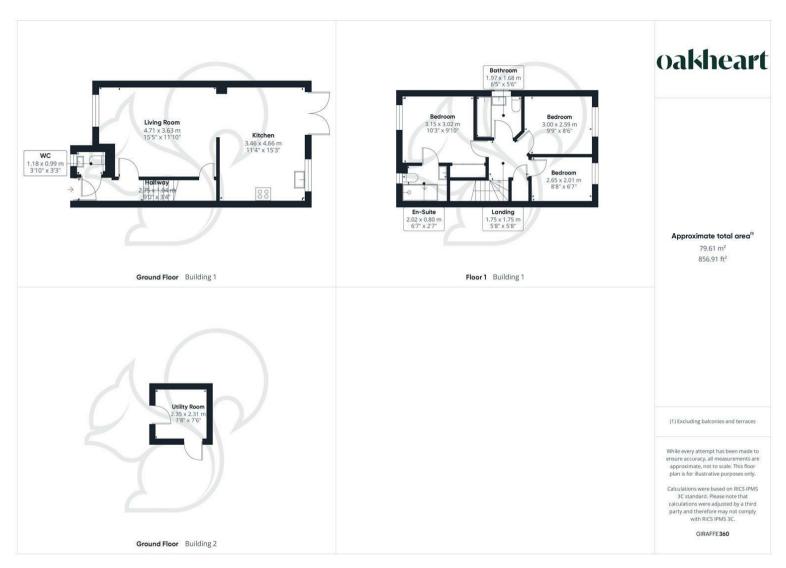

Upon entering, you are greeted by a welcoming entrance hall with a convenient W/C, which leads into the spacious lounge. This living area seamlessly flows into the kitchen diner, which has been recently

replaced to a high standard by the current owners. Double doors from the kitchen diner open onto the rear garden, perfect for alfresco dining and enjoying the outdoors. The garden features a large patio area ideal for entertaining, with the remainder laid to astro turf for low maintenance. A personal door from the garden leads into the garage, which has been partially converted into a utility room, providing additional storage and practicality.

Stairs rise to the first floor landing, where you will find three bedrooms. Two are spacious doubles, with the principal bedroom immaculately presented and featuring a fully tiled en-suite with a

walk-in shower. The third bedroom is currently used as an office, offering flexibility for home working or additional sleeping space. The family bathroom is well-appointed and serves the remaining bedrooms.

To the front, off-road parking is provided via a driveway capable of accommodating two cars. This property is presented to a high standard throughout, making it an excellent choice for families or professionals seeking a comfortable and convenient living space in a desirable location.