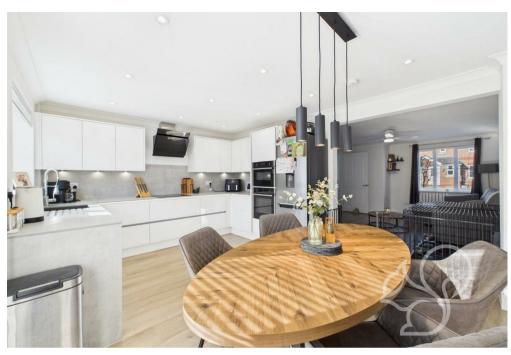

Upon entering, you are greeted by a welcoming entrance hall with a convenient W/C, which leads into the spacious lounge. This living area seamlessly flows into the kitchen diner, which has been recently

replaced to a high standard by the current owners. Double doors from the kitchen diner open onto the rear garden, perfect for alfresco dining and enjoying the outdoors. The garden features a large patio area ideal for entertaining, with the remainder laid to astro turf for low maintenance. A personal door from the garden leads into the garage, which has been partially converted into a utility room, providing additional storage and practicality.