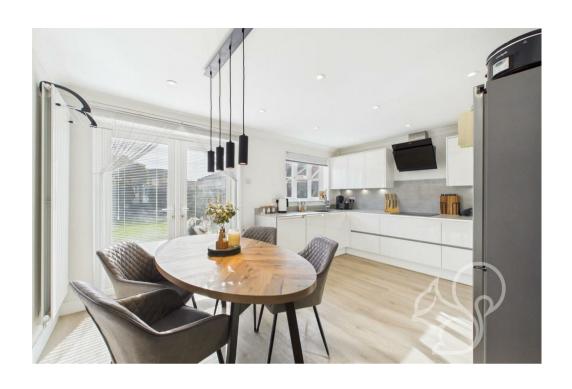

Upon entering, you are greeted by a welcoming entrance hall with a convenient W/C, which leads into the spacious lounge. This living area seamlessly flows into the kitchen diner, which has been recently

replaced to a high standard by the current owners. Double doors from the kitchen diner open onto the rear garden, perfect for alfresco dining and enjoying the outdoors. The garden features a large patio area ideal for entertaining, with the remainder laid to astro turf for low maintenance. A personal door from the garden leads into the garage, which has been partially converted into a utility room, providing additional storage and practicality.