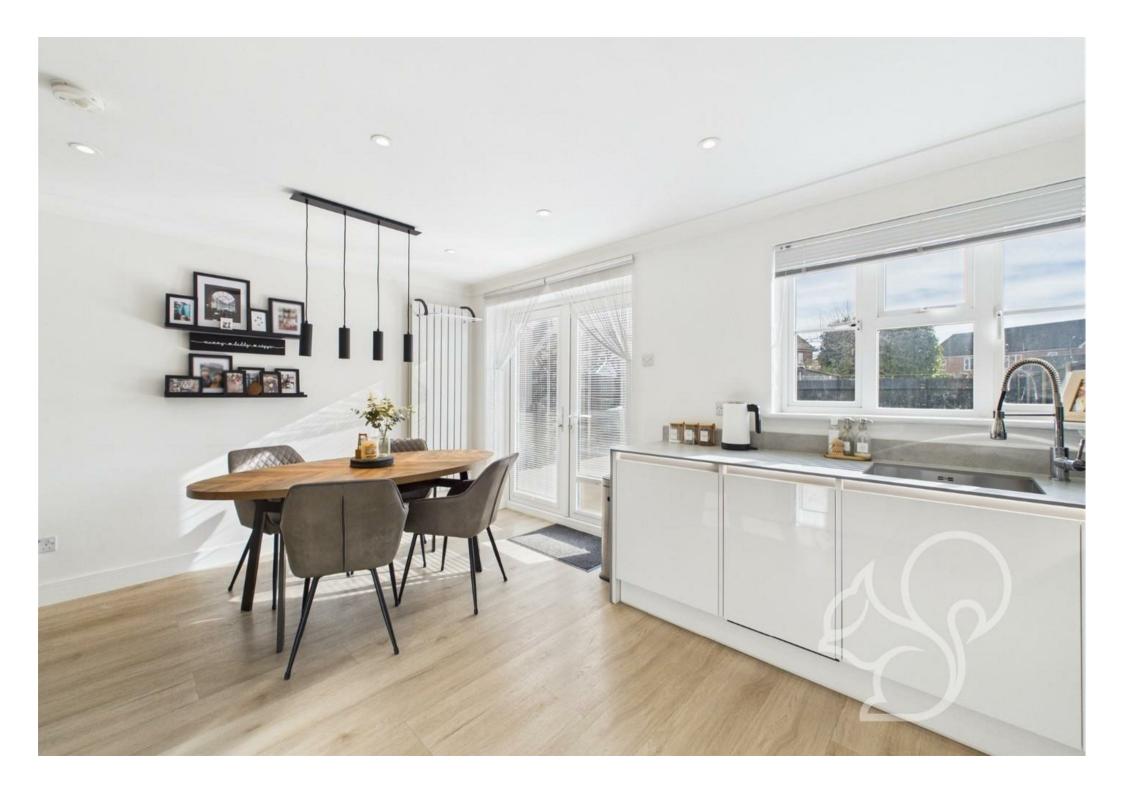

Upon entering, you are greeted by a welcoming entrance hall with a convenient W/C, which leads into the spacious lounge. This living area seamlessly flows into the kitchen diner, which has been recently

replaced to a high standard by the current owners. Double doors from the kitchen diner open onto the rear garden, perfect for alfresco dining and enjoying the outdoors. The garden features a large patio area ideal for entertaining, with the remainder laid to astro turf for low maintenance. A personal door from the garden leads into the garage, which has been partially converted into a utility room, providing additional storage and practicality.