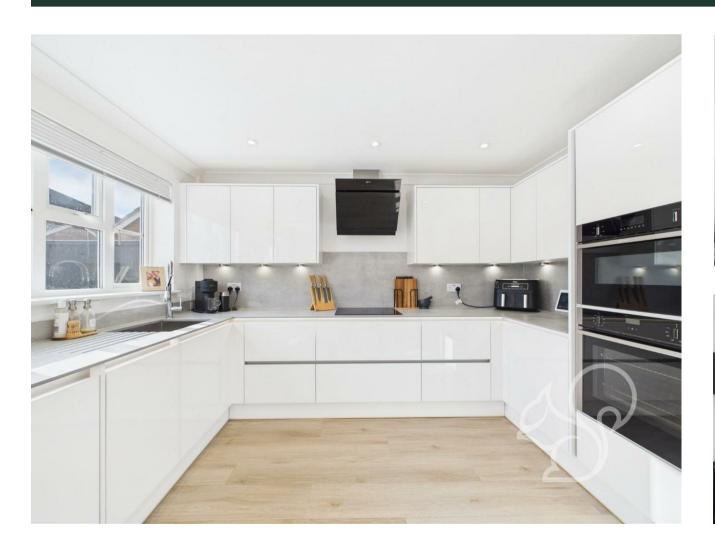

Upon entering, you are greeted by a welcoming entrance hall with a convenient W/C, which leads into the spacious lounge. This living area seamlessly flows into the kitchen diner, which has been recently

replaced to a high standard by the current owners. Double doors from the kitchen diner open onto the rear garden, perfect for alfresco dining and enjoying the outdoors. The garden features a large patio area ideal for entertaining, with the remainder laid to astro turf for low maintenance. A personal door from the garden leads into the garage, which has been partially converted into a utility room, providing additional storage and practicality.