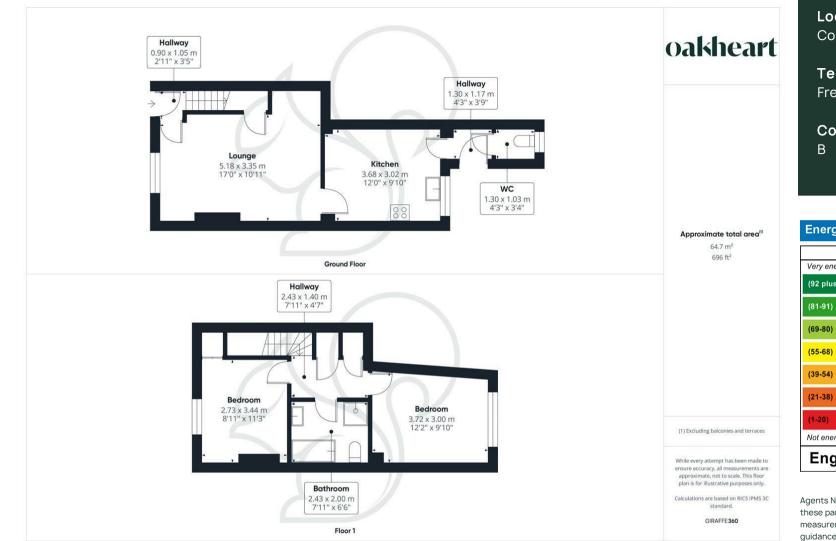

Local Authority: Colchester Tenure: Freehold Council Tax Band:

**Energy Efficiency Rating** Current Potential Very energy efficient - lower running costs (92 plus) A 86 B С 66 D Ξ F G Not energy efficient - higher running costs EU Directive **England & Wales** 2002/91/EC

Agents Note: Whilst every care has been taken to prepare these particulars, they are for guidance purposes only. All measurements are approximate and are for general guidance purposes only and whilst every care has been taken to ensure their accuracy, they should not be relied upon.