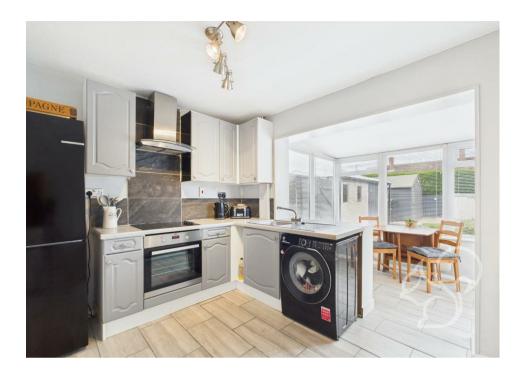

Upon entering, you are greeted by a welcoming entrance hall that features two generously-sized double bedrooms. The spacious lounge provides a comfortable living area, while the modern family bathroom is tastefully designed. The heart of the home is the extended modern kitchen diner, boasting an abundance of worktop and cupboard space, perfect for home cooks and entertaining. Doors lead from the kitchen to the rear garden, flooding the space with natural light.