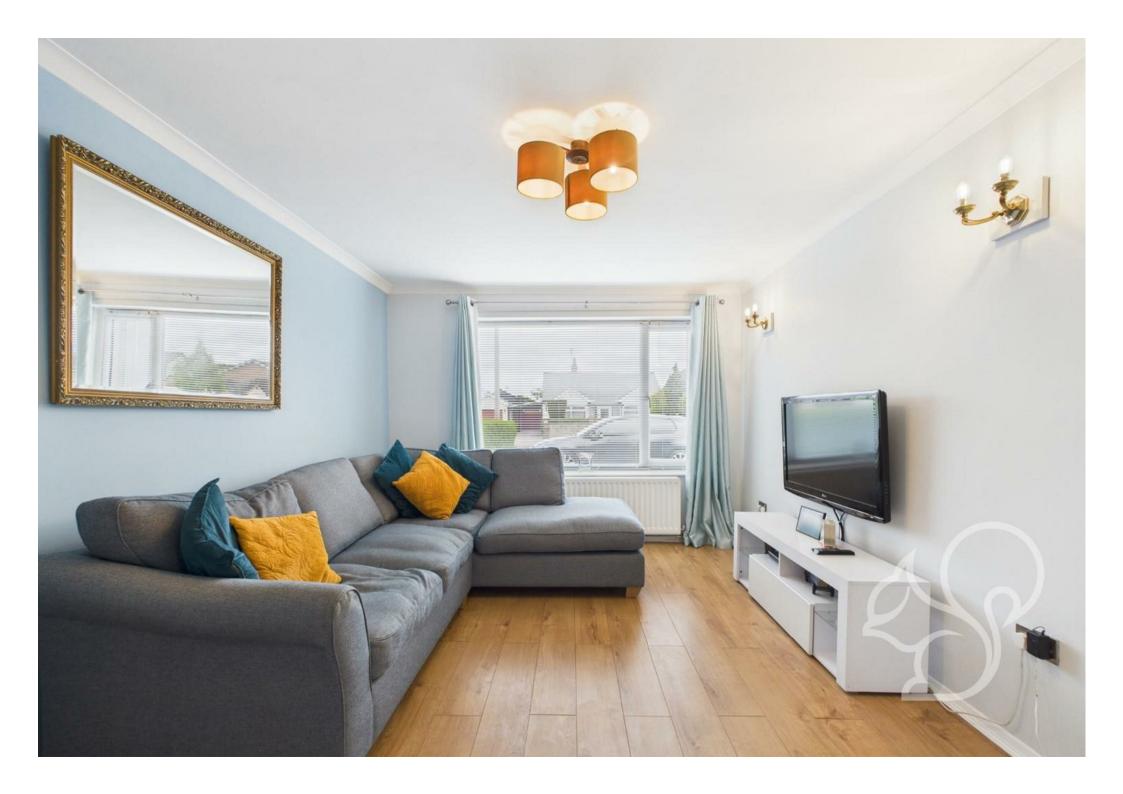

Upon entering, you are greeted by a welcoming entrance hall that features two generously-sized double bedrooms. The spacious lounge provides a comfortable living area, while the modern family bathroom is tastefully designed. The heart of the home is the extended modern kitchen diner, boasting an abundance of worktop and cupboard space, perfect for home cooks and entertaining. Doors lead from the kitchen to the rear garden, flooding the space with natural light.