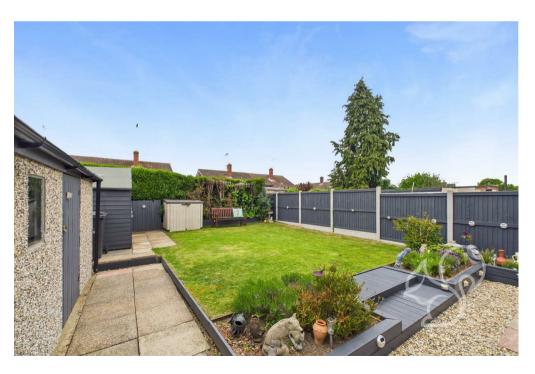

The property benefits from a good-sized enclosed rear garden, featuring newly fitted decking, a patio area, and a large lawn – ideal for outdoor dining, relaxation, and gardening enthusiasts. There's ample room for additional sheds or outbuildings. The property also includes a garage and a driveway providing ample off-road parking for multiple vehicles.