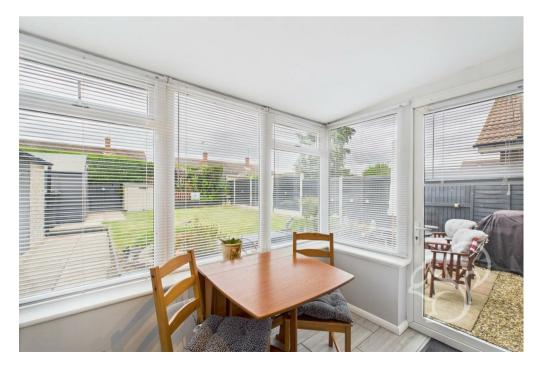

The property benefits from a good-sized enclosed rear garden, featuring newly fitted decking, a patio area, and a large lawn – ideal for outdoor dining, relaxation, and gardening enthusiasts. There's ample room for additional sheds or outbuildings. The property also includes a garage and a driveway providing ample off-road parking for multiple vehicles.