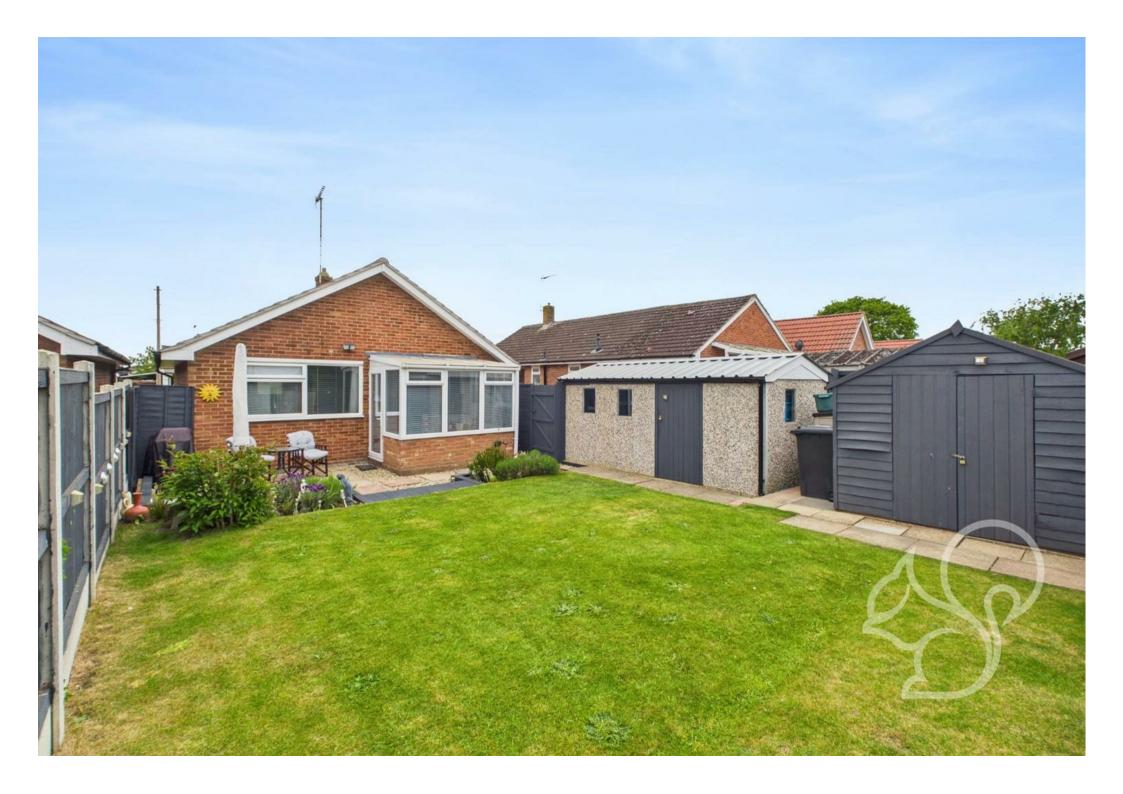

The property benefits from a good-sized enclosed rear garden, featuring newly fitted decking, a patio area, and a large lawn – ideal for outdoor dining, relaxation, and gardening enthusiasts. There's ample room for additional sheds or outbuildings. The property also includes a garage and a driveway providing ample off-road parking for multiple vehicles.