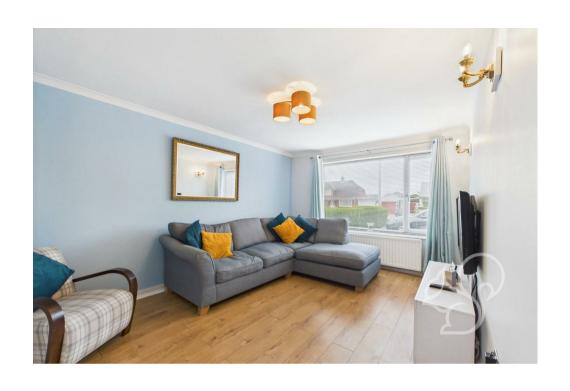

Upon entering, you are greeted by a welcoming entrance hall that features two generously-sized double bedrooms. The spacious lounge provides a comfortable living area, while the modern family bathroom is tastefully designed. The heart of the home is the extended modern kitchen diner, boasting an abundance of worktop and cupboard space, perfect for home cooks and entertaining. Doors lead from the kitchen to the rear garden, flooding the space with natural light.