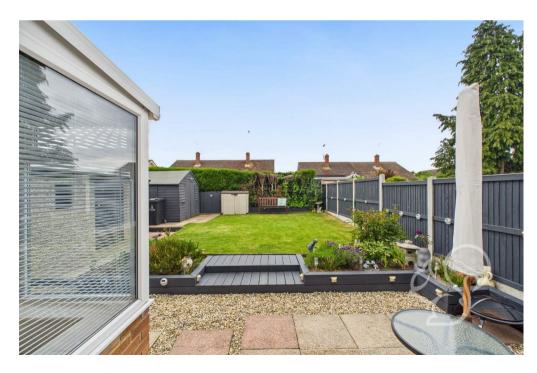

The property benefits from a good-sized enclosed rear garden, featuring newly fitted decking, a patio area, and a large lawn – ideal for outdoor dining, relaxation, and gardening enthusiasts. There's ample room for additional sheds or outbuildings. The property also includes a garage and a driveway providing ample off-road parking for multiple vehicles.