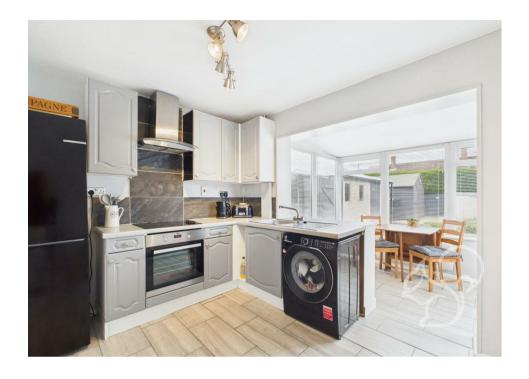

Upon entering, you are greeted by a welcoming entrance hall that features two generously-sized double bedrooms. The spacious lounge provides a comfortable living area, while the modern family bathroom is tastefully designed. The heart of the home is the extended modern kitchen diner, boasting an abundance of worktop and cupboard space, perfect for home cooks and entertaining. Doors lead from the kitchen to the rear garden, flooding the space with natural light.