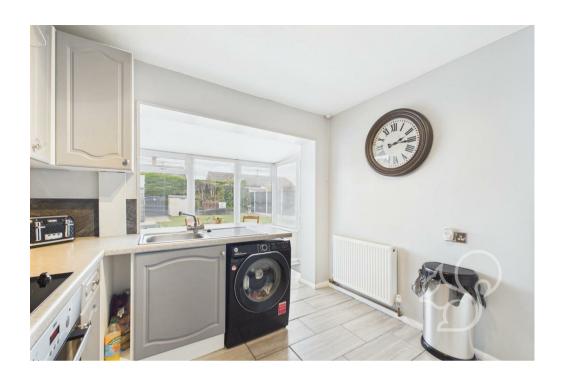

Upon entering, you are greeted by a welcoming entrance hall that features two generously-sized double bedrooms. The spacious lounge provides a comfortable living area, while the modern family bathroom is tastefully designed. The heart of the home is the extended modern kitchen diner, boasting an abundance of worktop and cupboard space, perfect for home cooks and entertaining. Doors lead from the kitchen to the rear garden, flooding the space with natural light.