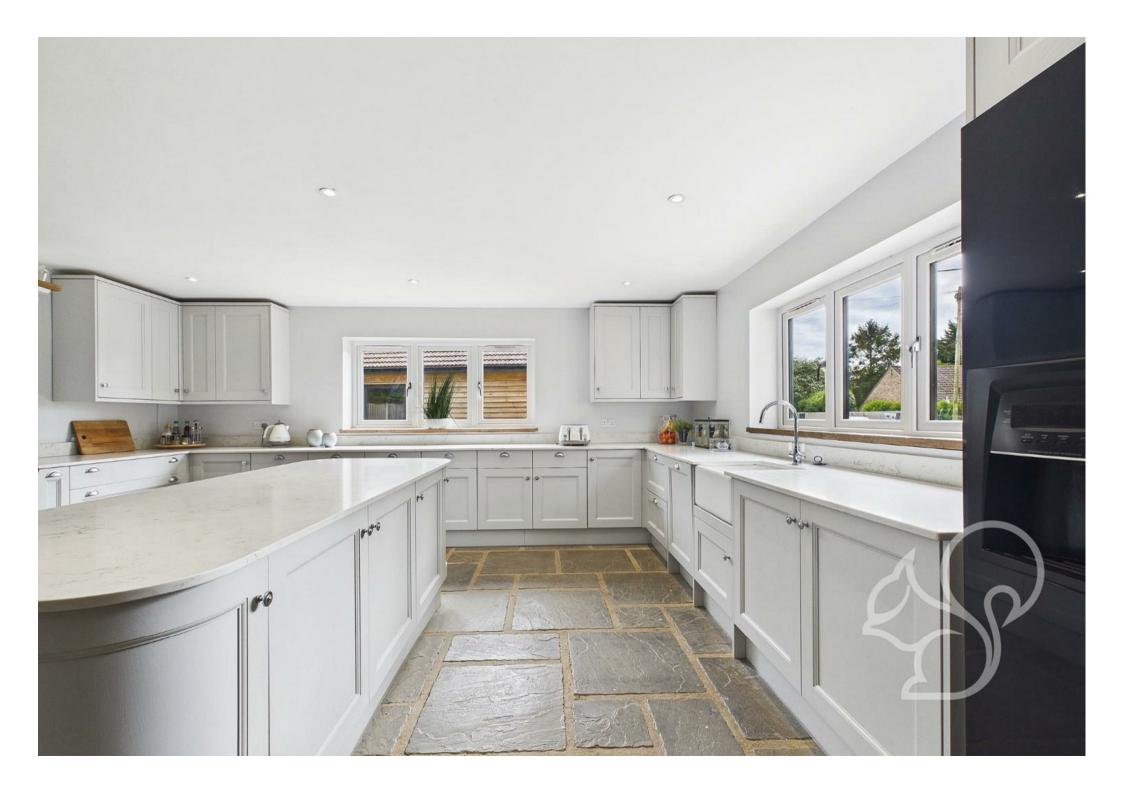

The kitchen and dining area form the heart of the home. Thoughtfully designed, the kitchen is equipped with modern appliances, ample counter space, and plenty of storage, making it ideal for everyday cooking or hosting gatherings. The dining area opens directly onto the garden, making it easy to enjoy meals outdoors or entertain quests during warmer months.