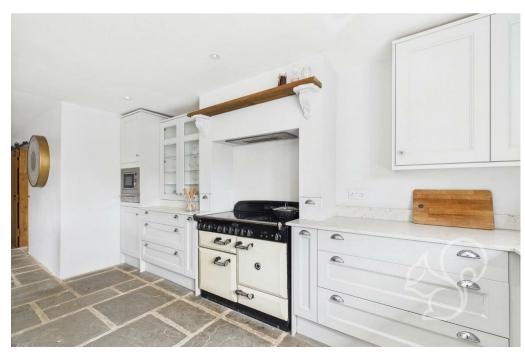

The kitchen and dining area form the heart of the home. Thoughtfully designed, the kitchen is equipped with modern appliances, ample counter space, and plenty of storage, making it ideal for everyday cooking or hosting gatherings. The dining area opens directly onto the garden, making it easy to enjoy meals outdoors or entertain quests during warmer months.