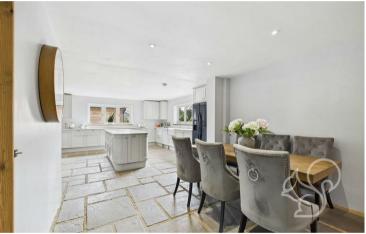

The kitchen and dining area form the heart of the home. Thoughtfully designed, the kitchen is equipped with modern appliances, ample counter space, and plenty of storage, making it ideal for everyday cooking or hosting gatherings. The dining area opens directly onto the garden, making it easy to enjoy meals outdoors or entertain quests during warmer months.