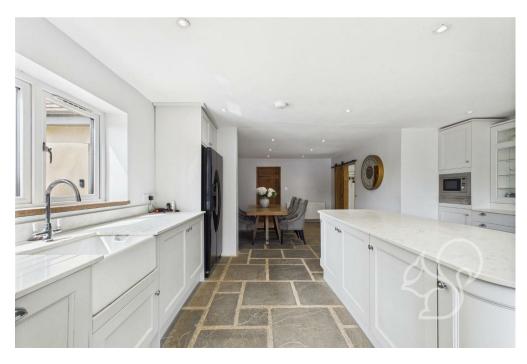

The kitchen and dining area form the heart of the home. Thoughtfully designed, the kitchen is equipped with modern appliances, ample counter space, and plenty of storage, making it ideal for everyday cooking or hosting gatherings. The dining area opens directly onto the garden, making it easy to enjoy meals outdoors or entertain quests during warmer months.