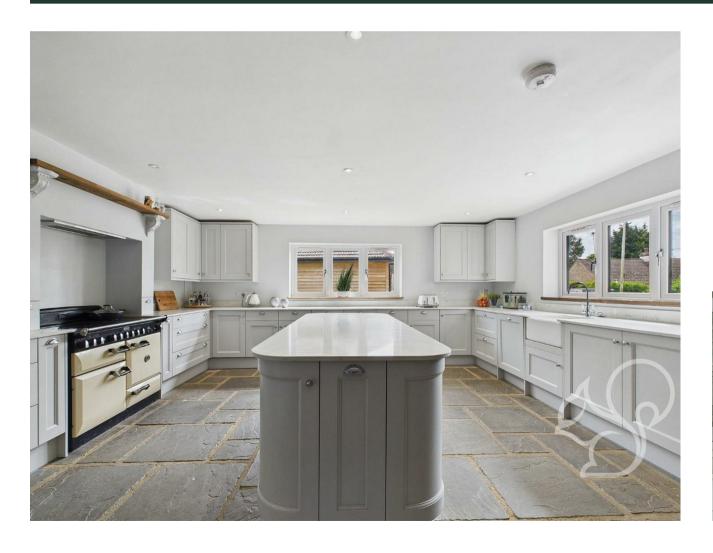

The kitchen and dining area form the heart of the home. Thoughtfully designed, the kitchen is equipped with modern appliances, ample counter space, and plenty of storage, making it ideal for everyday cooking or hosting gatherings. The dining area opens directly onto the garden, making it easy to enjoy meals outdoors or entertain quests during warmer months.