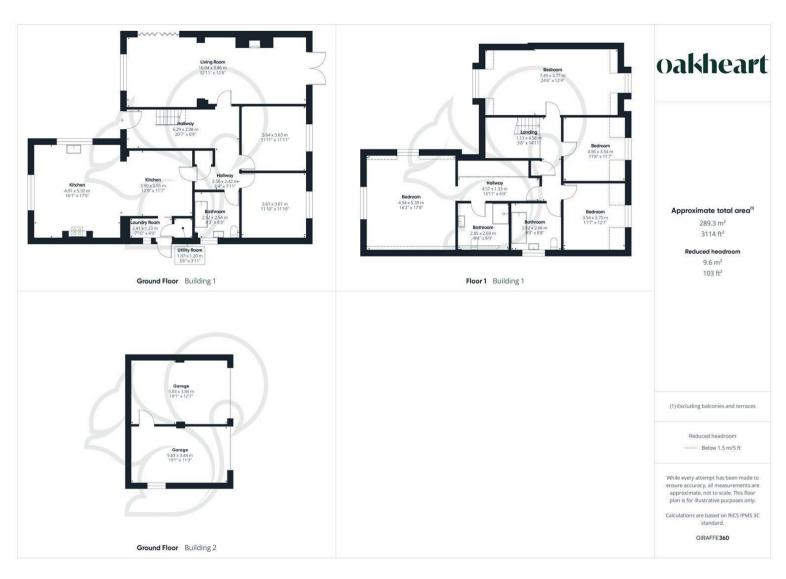

The ground floor also includes a flexible study that can easily serve as a sixth bedroom, a modern bathroom, and a practical utility room to help keep daily life organised.

Upstairs, you'll find four comfortable bedrooms, each offering a peaceful retreat with built-in storage and large windows. The master bedroom features

its own ensuite bathroom and dressing area, providing a private space to unwind. The remaining bedrooms are ideal for family members or guests, and a stylish family bathroom serves this floor.

Outside, the garden is a real highlight, with well-maintained lawns, mature plants, and designated spaces for outdoor dining or relaxing. It's a wonderful place for children to play or for adults to enjoy quiet evenings.

The property also benefits from a spacious driveway and a double garage, offering plenty of parking and additional storage.

This inviting home is a fantastic opportunity for families or anyone seeking a harmonious balance of space, comfort, and convenience in a desirable location