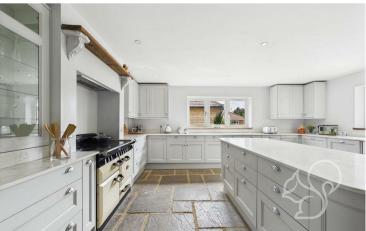

The kitchen and dining area form the heart of the home. Thoughtfully designed, the kitchen is equipped with modern appliances, ample counter space, and plenty of storage, making it ideal for everyday cooking or hosting gatherings. The dining area opens directly onto the garden, making it easy to enjoy meals outdoors or entertain quests during warmer months.