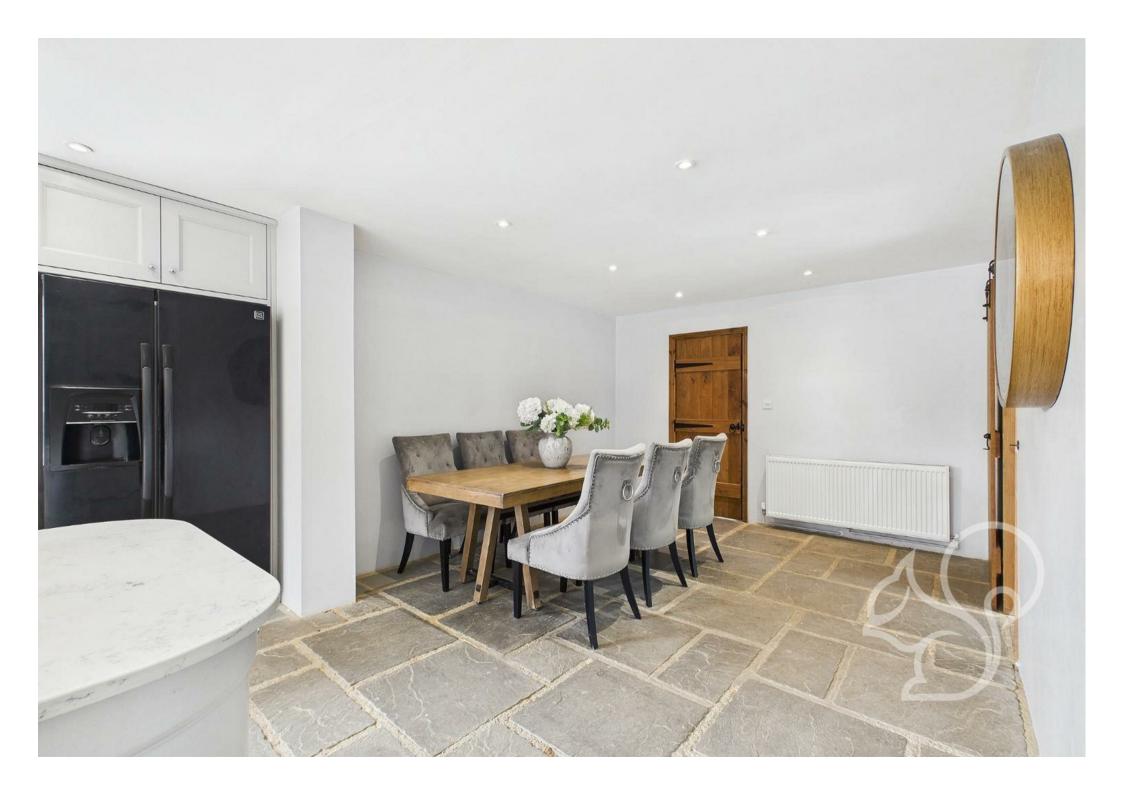

The kitchen and dining area form the heart of the home. Thoughtfully designed, the kitchen is equipped with modern appliances, ample counter space, and plenty of storage, making it ideal for everyday cooking or hosting gatherings. The dining area opens directly onto the garden, making it easy to enjoy meals outdoors or entertain quests during warmer months.