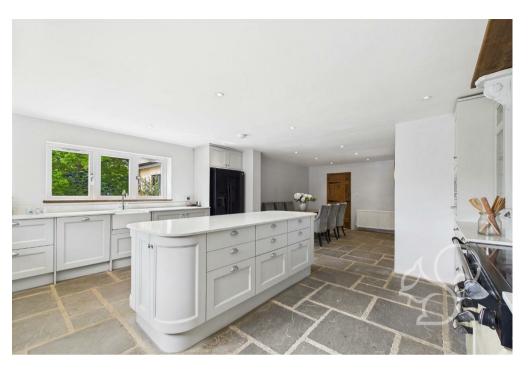

The kitchen and dining area form the heart of the home. Thoughtfully designed, the kitchen is equipped with modern appliances, ample counter space, and plenty of storage, making it ideal for everyday cooking or hosting gatherings. The dining area opens directly onto the garden, making it easy to enjoy meals outdoors or entertain quests during warmer months.