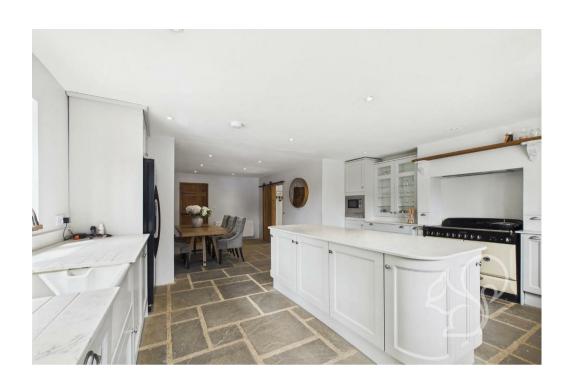

The kitchen and dining area form the heart of the home. Thoughtfully designed, the kitchen is equipped with modern appliances, ample counter space, and plenty of storage, making it ideal for everyday cooking or hosting gatherings. The dining area opens directly onto the garden, making it easy to enjoy meals outdoors or entertain quests during warmer months.