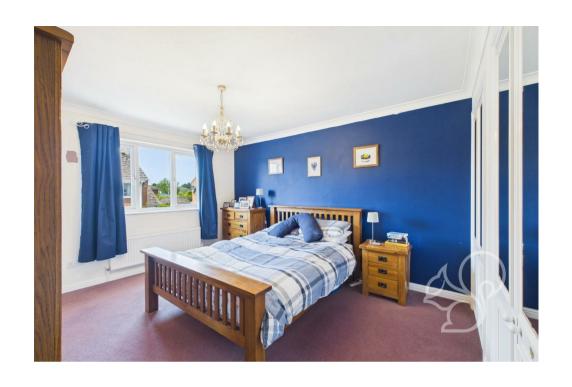

# Bathroom 1.98 x 2.16 m 6'6" x 7'1" Bedroom 2.29 x 3.66 m 7'6" x 12'0" Bedroom 2.80 x 3.59 m 9'2" x 11'9" Landing 2.68 x 3.19 m En-Suite 1.71 x 1.68 m 5'7" x 5'6" Bedroom 4.18 x 3.72 m 13'8" x 12'2" Bedroom 3.35 x 3.01 m 10'11" x 9'10" En-Suite 2.17 x 2.10 m 7'1" x 6'10" Floor 1 Building 1