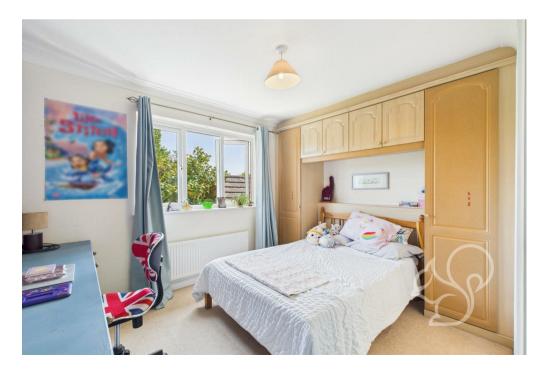

# Bathroom 1.98 x 2.16 m 6'6" x 7'1" Bedroom 2.29 x 3.66 m 7'6" x 12'0" Bedroom 2.80 x 3.59 m 9'2" x 11'9" Landing 2.68 x 3.19 m En-Suite 1.71 x 1.68 m 5'7" x 5'6" Bedroom 4.18 x 3.72 m 13'8" x 12'2" Bedroom 3.35 x 3.01 m 10'11" x 9'10" En-Suite 2.17 x 2.10 m 7'1" x 6'10" Floor 1 Building 1