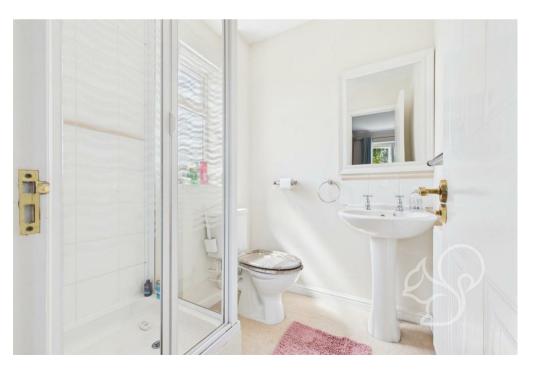

#### Bathroom 1.98 x 2.16 m 6'6" x 7'1" Bedroom 2.29 x 3.66 m 7'6" x 12'0" Bedroom 2.80 x 3.59 m 9'2" x 11'9" Landing 2.68 x 3.19 m En-Suite 1.71 x 1.68 m 5'7" x 5'6" Bedroom 4.18 x 3.72 m 13'8" x 12'2" Bedroom 3.35 x 3.01 m 10'11" x 9'10" En-Suite 2.17 x 2.10 m 7'1" x 6'10" Floor 1 Building 1