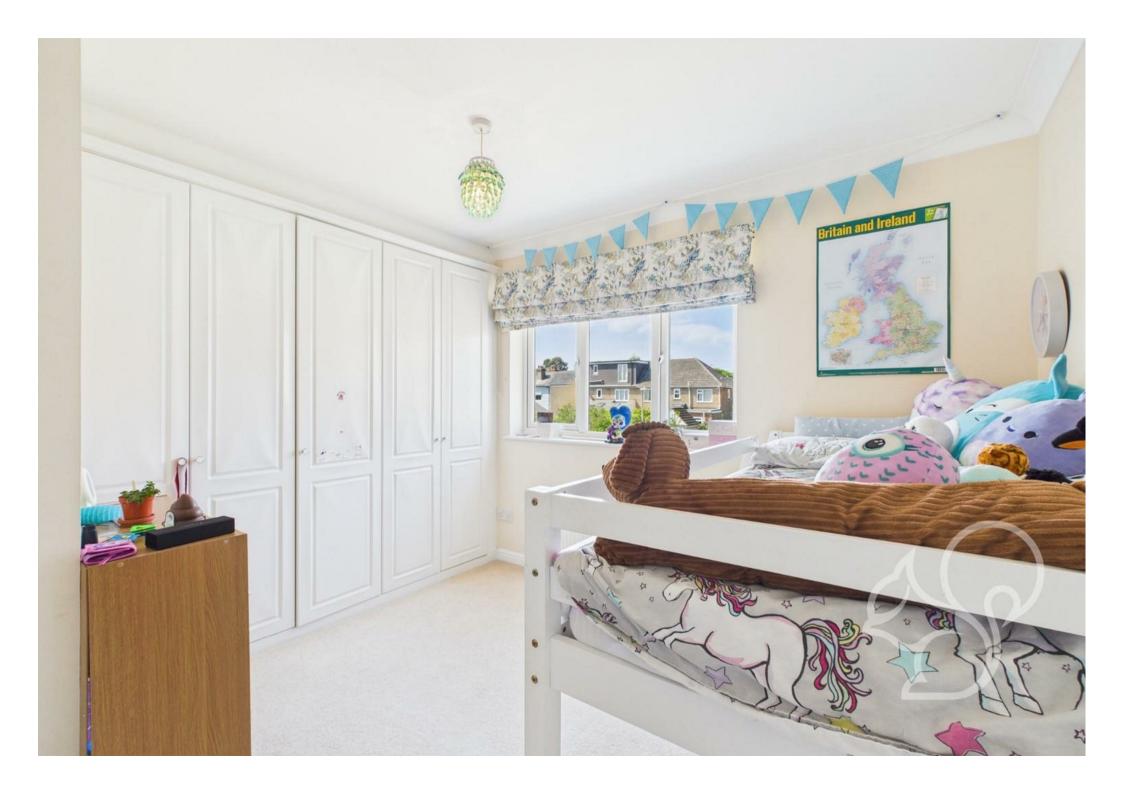

#### Bathroom 1.98 x 2.16 m 6'6" x 7'1" Bedroom 2.29 x 3.66 m 7'6" x 12'0" Bedroom 2.80 x 3.59 m 9'2" x 11'9" Landing 2.68 x 3.19 m En-Suite 1.71 x 1.68 m 5'7" x 5'6" Bedroom 4.18 x 3.72 m 13'8" x 12'2" Bedroom 3.35 x 3.01 m 10'11" x 9'10" En-Suite 2.17 x 2.10 m 7'1" x 6'10" Floor 1 Building 1