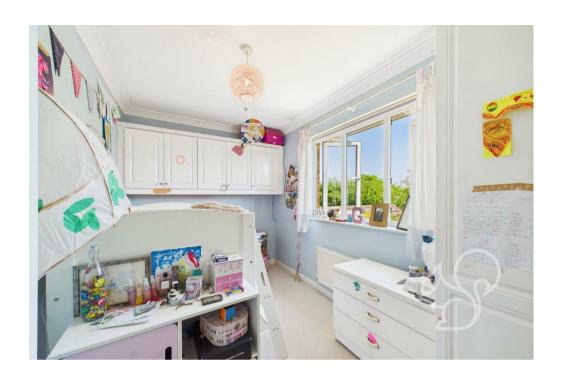

#### Bathroom 1.98 x 2.16 m 6'6" x 7'1" Bedroom 2.29 x 3.66 m 7'6" x 12'0" Bedroom 2.80 x 3.59 m 9'2" x 11'9" Landing 2.68 x 3.19 m En-Suite 1.71 x 1.68 m 5'7" x 5'6" Bedroom 4.18 x 3.72 m 13'8" x 12'2" Bedroom 3.35 x 3.01 m 10'11" x 9'10" En-Suite 2.17 x 2.10 m 7'1" x 6'10" Floor 1 Building 1