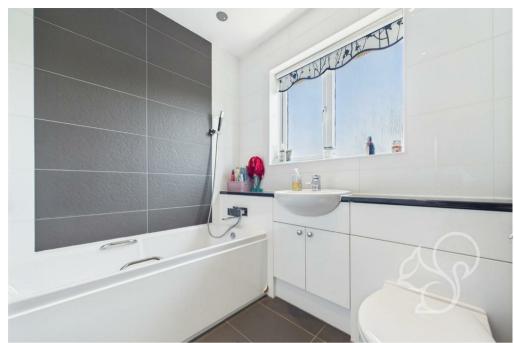

#### Bathroom 1.98 x 2.16 m 6'6" x 7'1" Bedroom 2.29 x 3.66 m 7'6" x 12'0" Bedroom 2.80 x 3.59 m 9'2" x 11'9" Landing 2.68 x 3.19 m En-Suite 1.71 x 1.68 m 5'7" x 5'6" Bedroom 4.18 x 3.72 m 13'8" x 12'2" Bedroom 3.35 x 3.01 m 10'11" x 9'10" En-Suite 2.17 x 2.10 m 7'1" x 6'10" Floor 1 Building 1