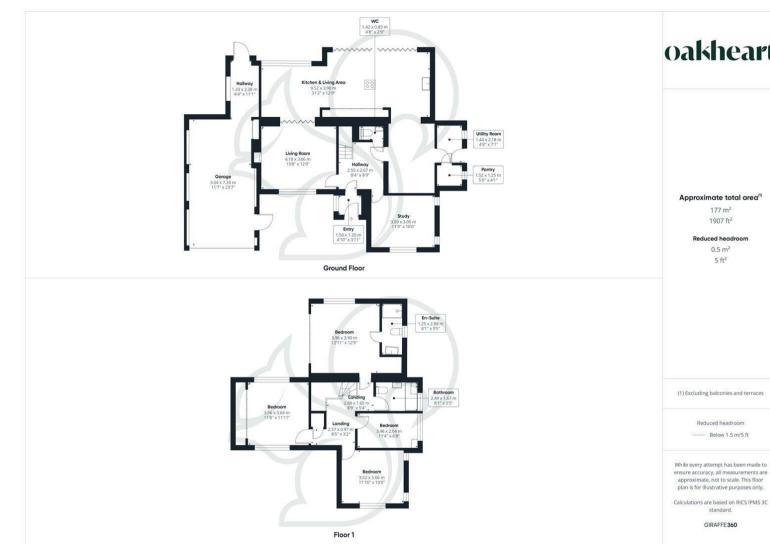

## £800,000

**Guide Price** De Vere Road, Colchester

1.77

Situated in the highly desirable and well-connected Prettygate area of Colchester, this outstanding fourbedroom, two-bathroom detached family home has been thoughtfully extended and finished to an exceptional standard throughout. Boasting a wealth of high-specification fixtures and contemporary design features, the property provides expansive living space, a superb open-plan layout ideal for entertaining and modern family life, a double garage, and extensive off-road parking for multiple vehicles.