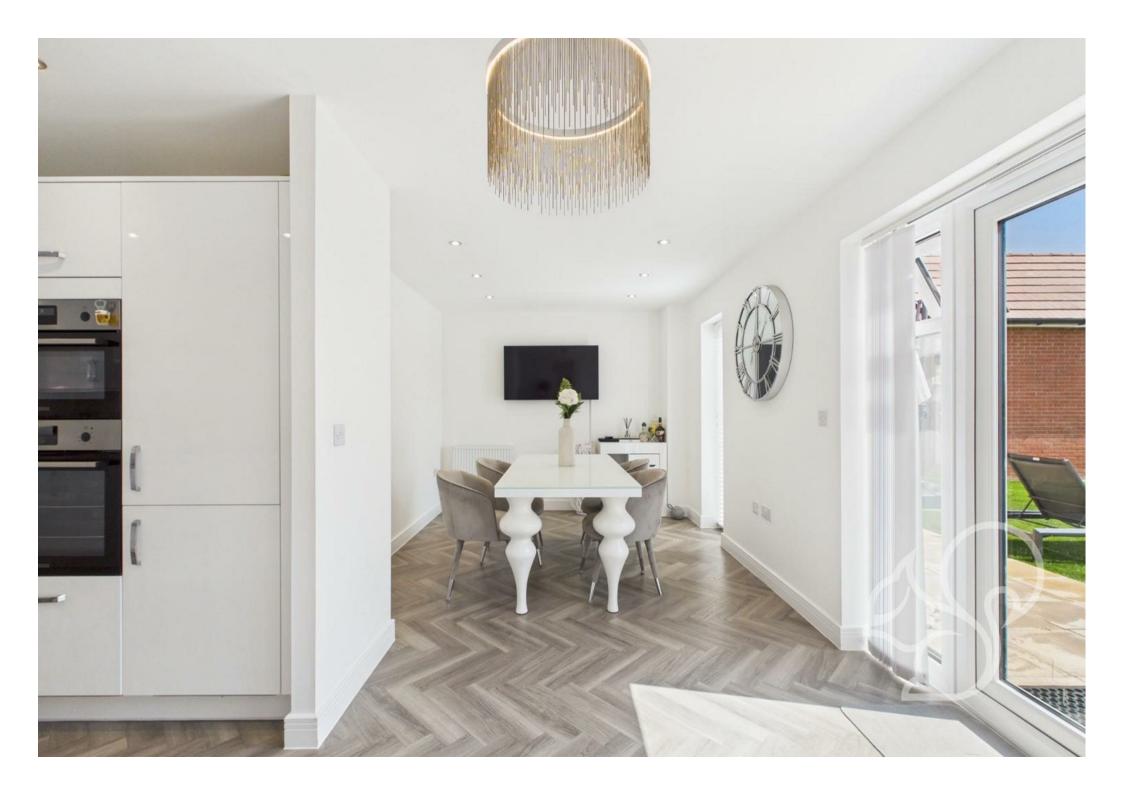

Upon entering, you are welcomed by a bright entrance hall with a

useful storage cupboard and a contemporary WC. To the left is the spacious living room, bathed in natural light thanks to dual-aspect windows to the front and patio doors opening to the rear garden. To the right and rear of the home lies the heart of the property – an open-plan kitchen, dining, and entertainment area. The stylish kitchen offers an abundance of cupboard and worktop space along with high-quality integrated appliances. This seamlessly flows into the dining and entertainment area, which also enjoys patio doors opening onto the garden, perfect for indoor-outdoor living.