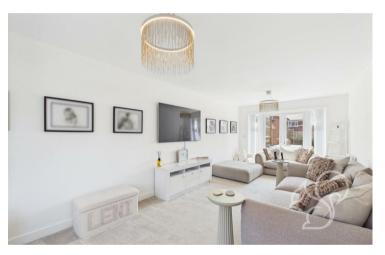

Upon entering, you are welcomed by a bright entrance hall with a

useful storage cupboard and a contemporary WC. To the left is the spacious living room, bathed in natural light thanks to dual-aspect windows to the front and patio doors opening to the rear garden. To the right and rear of the home lies the heart of the property – an open-plan kitchen, dining, and entertainment area. The stylish kitchen offers an abundance of cupboard and worktop space along with high-quality integrated appliances. This seamlessly flows into the dining and entertainment area, which also enjoys patio doors opening onto the garden, perfect for indoor-outdoor living.