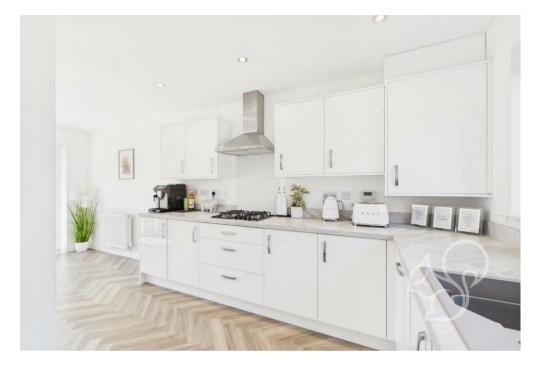

Upon entering, you are welcomed by a bright entrance hall with a

useful storage cupboard and a contemporary WC. To the left is the spacious living room, bathed in natural light thanks to dual-aspect windows to the front and patio doors opening to the rear garden. To the right and rear of the home lies the heart of the property – an open-plan kitchen, dining, and entertainment area. The stylish kitchen offers an abundance of cupboard and worktop space along with high-quality integrated appliances. This seamlessly flows into the dining and entertainment area, which also enjoys patio doors opening onto the garden, perfect for indoor-outdoor living.