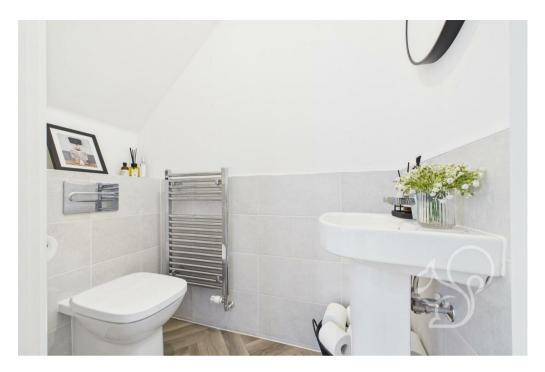

Upon entering, you are welcomed by a bright entrance hall with a

useful storage cupboard and a contemporary WC. To the left is the spacious living room, bathed in natural light thanks to dual-aspect windows to the front and patio doors opening to the rear garden. To the right and rear of the home lies the heart of the property – an open-plan kitchen, dining, and entertainment area. The stylish kitchen offers an abundance of cupboard and worktop space along with high-quality integrated appliances. This seamlessly flows into the dining and entertainment area, which also enjoys patio doors opening onto the garden, perfect for indoor-outdoor living.