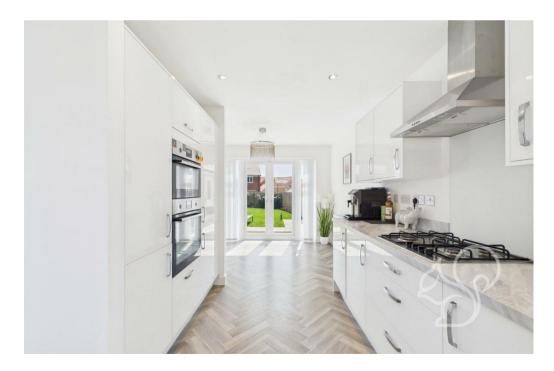

Upon entering, you are welcomed by a bright entrance hall with a

useful storage cupboard and a contemporary WC. To the left is the spacious living room, bathed in natural light thanks to dual-aspect windows to the front and patio doors opening to the rear garden. To the right and rear of the home lies the heart of the property – an open-plan kitchen, dining, and entertainment area. The stylish kitchen offers an abundance of cupboard and worktop space along with high-quality integrated appliances. This seamlessly flows into the dining and entertainment area, which also enjoys patio doors opening onto the garden, perfect for indoor-outdoor living.