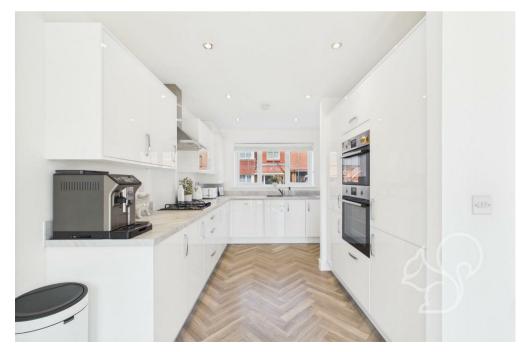

Upon entering, you are welcomed by a bright entrance hall with a

useful storage cupboard and a contemporary WC. To the left is the spacious living room, bathed in natural light thanks to dual-aspect windows to the front and patio doors opening to the rear garden. To the right and rear of the home lies the heart of the property – an open-plan kitchen, dining, and entertainment area. The stylish kitchen offers an abundance of cupboard and worktop space along with high-quality integrated appliances. This seamlessly flows into the dining and entertainment area, which also enjoys patio doors opening onto the garden, perfect for indoor-outdoor living.