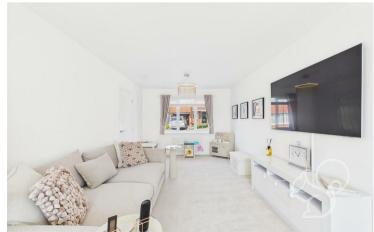

Upon entering, you are welcomed by a bright entrance hall with a

useful storage cupboard and a contemporary WC. To the left is the spacious living room, bathed in natural light thanks to dual-aspect windows to the front and patio doors opening to the rear garden. To the right and rear of the home lies the heart of the property – an open-plan kitchen, dining, and entertainment area. The stylish kitchen offers an abundance of cupboard and worktop space along with high-quality integrated appliances. This seamlessly flows into the dining and entertainment area, which also enjoys patio doors opening onto the garden, perfect for indoor-outdoor living.