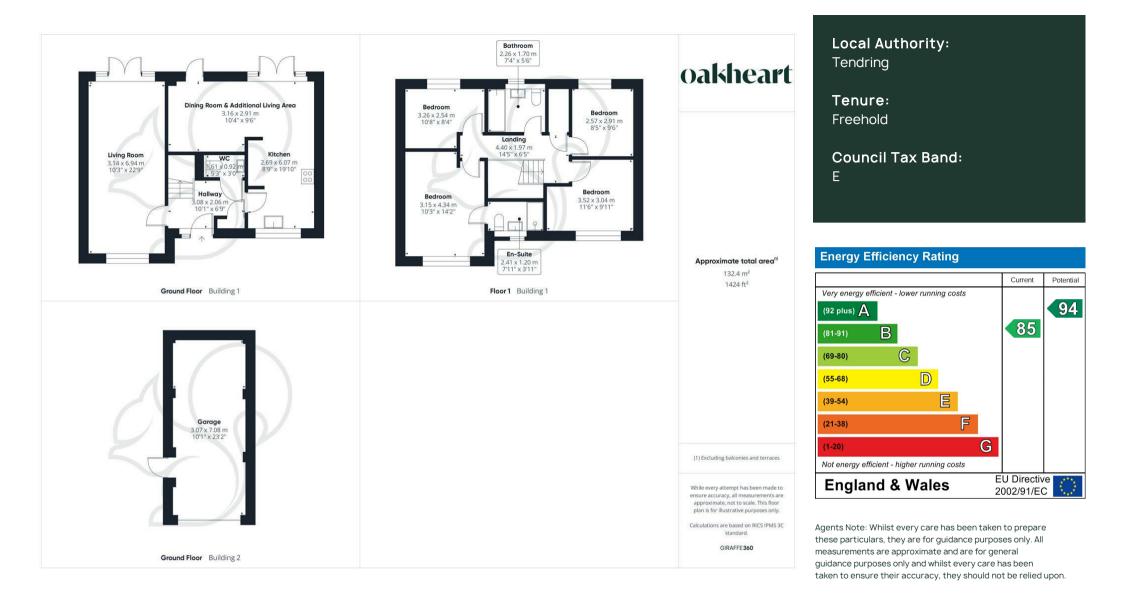

The first-floor landing leads to a generous principal bedroom

complete with a sleek en-suite shower room. Three further wellproportioned bedrooms and a modern family bathroom complete the upstairs accommodation, making it ideal for growing families or those needing versatile space.

The front of the property features a well-kept garden and a private driveway leading to an integral garage, offering ample off-road parking. The attractive exterior combines traditional brickwork with modern detailing, enhancing its curb appeal. To the rear, the expansive garden is a standout feature, with a large patio area perfect for alfresco dining, leading onto a well-maintained lawn. There is also convenient access to the garage from the garden.