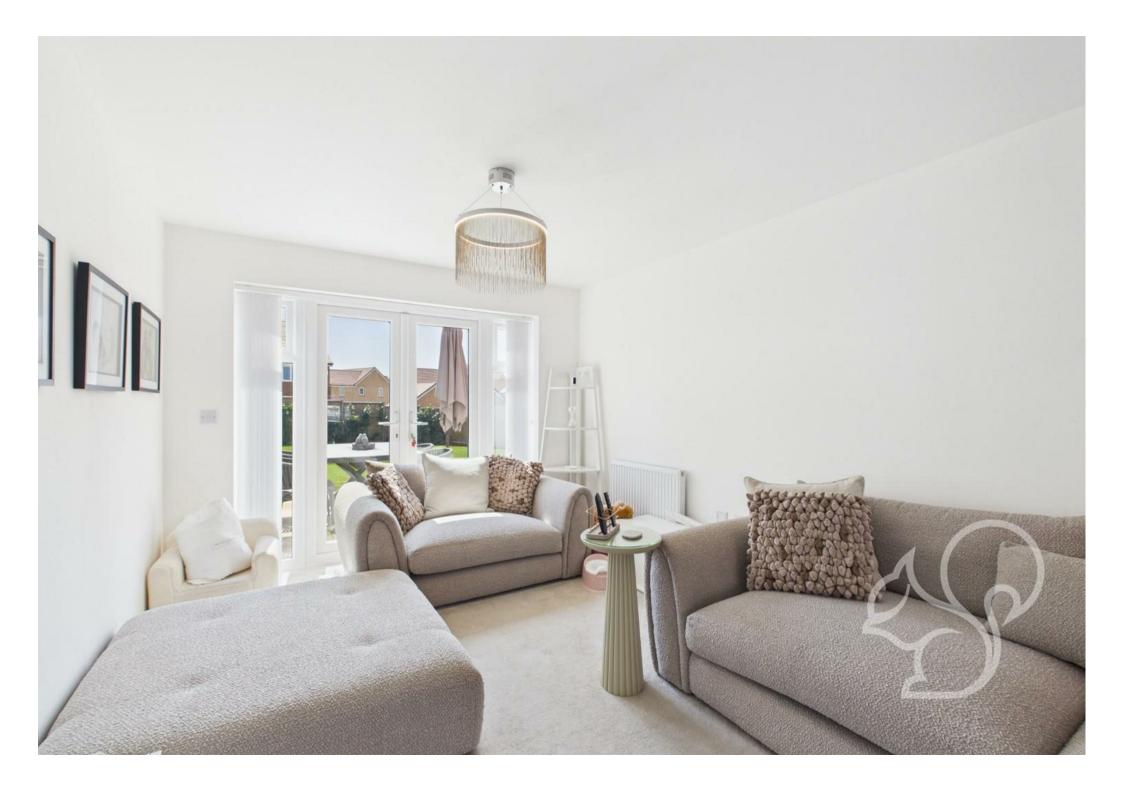

Upon entering, you are welcomed by a bright entrance hall with a

useful storage cupboard and a contemporary WC. To the left is the spacious living room, bathed in natural light thanks to dual-aspect windows to the front and patio doors opening to the rear garden. To the right and rear of the home lies the heart of the property – an open-plan kitchen, dining, and entertainment area. The stylish kitchen offers an abundance of cupboard and worktop space along with high-quality integrated appliances. This seamlessly flows into the dining and entertainment area, which also enjoys patio doors opening onto the garden, perfect for indoor-outdoor living.