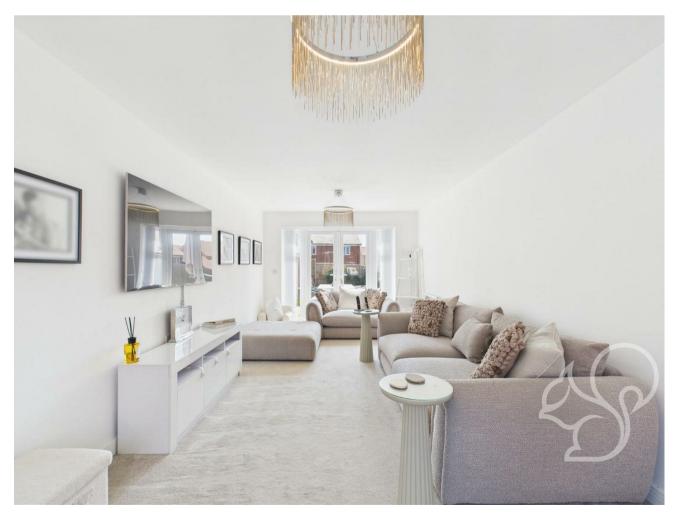

Upon entering, you are welcomed by a bright entrance hall with a

useful storage cupboard and a contemporary WC. To the left is the spacious living room, bathed in natural light thanks to dual-aspect windows to the front and patio doors opening to the rear garden. To the right and rear of the home lies the heart of the property – an open-plan kitchen, dining, and entertainment area. The stylish kitchen offers an abundance of cupboard and worktop space along with high-quality integrated appliances. This seamlessly flows into the dining and entertainment area, which also enjoys patio doors opening onto the garden, perfect for indoor-outdoor living.