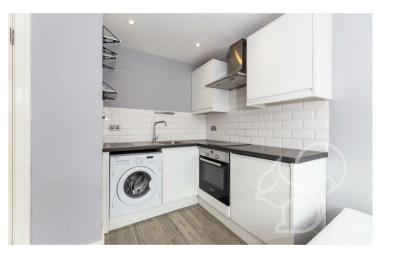

Ideal for a single occupier, the property comprises of contemporary accommodation consisting of open

plan living. Fitted with modern units, the kitchen provides an integrated oven and sink/drainer with mixer tap. Benefitting from plenty of natural light with windows along the wall. Completing the internal accommodation is the neutrally decorated shower room with a walk in shower unit and a heated towel rail. Additionally, the property is enhanced with water rates included, parking available and the cheapest of the council tax bands (A). An unfurnished basis, call Oakheart today to arrange a viewing!