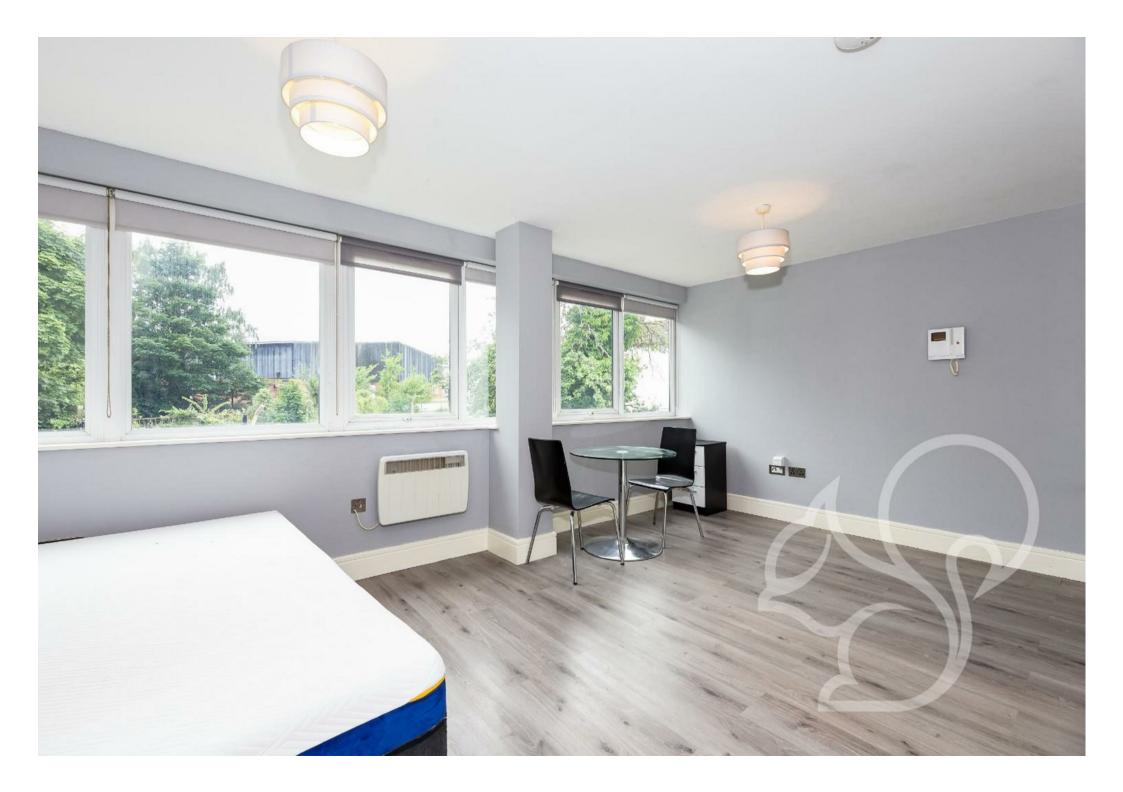

Ideal for a single occupier, the property comprises of contemporary accommodation consisting of open

plan living. Fitted with modern units, the kitchen provides an integrated oven and sink/drainer with mixer tap. Benefitting from plenty of natural light with windows along the wall. Completing the internal accommodation is the neutrally decorated shower room with a walk in shower unit and a heated towel rail. Additionally, the property is enhanced with water rates included, parking available and the cheapest of the council tax bands (A). An unfurnished basis, call Oakheart today to arrange a viewing!