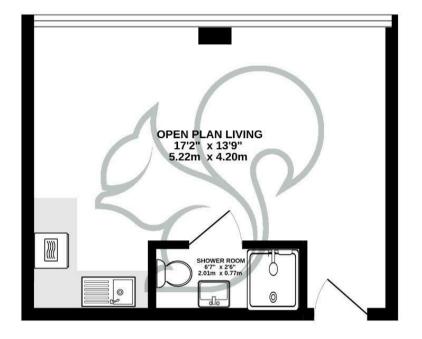

Ideal for a single occupier, the property comprises of contemporary accommodation consisting of open

plan living. Fitted with modern units, the kitchen provides an integrated oven and sink/drainer with mixer tap. Benefitting from plenty of natural light with windows along the wall. Completing the internal accommodation is the neutrally decorated shower room with a walk in shower unit and a heated towel rail. Additionally, the property is enhanced with water rates included, parking available and the cheapest of the council tax bands (A). An unfurnished basis, call Oakheart today to arrange a viewing!

#### **GROUND FLOOR**

Whils every attempt has been made to ensure the accuracy of the floopfan contained here, measurements of doors, windows, to come and any other linem are approximate and no responsibility is taken for any error, omission or mil-statement. This pain is for illustrative purposes only and should be used as such by any prospective purchaser. This services, systems and applicate shown have no been tested and ho guarante as to their openating or etiticancy can be given.