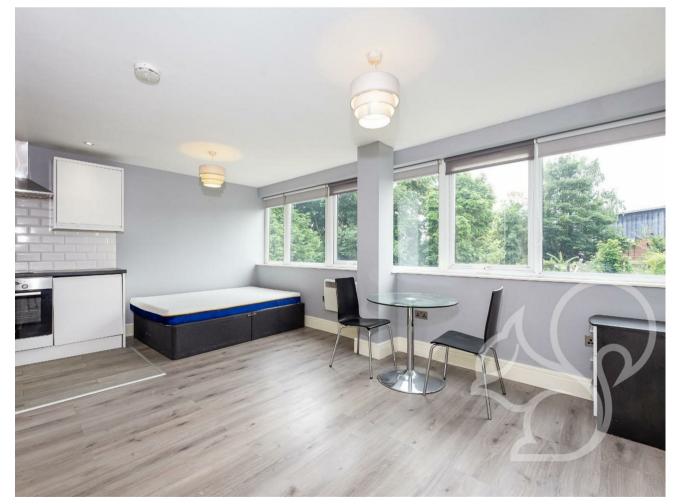

### £750 Per Month

**Per Month** Whitehall Road, Colchester

Wige Chill

Positioned to the East of Colchester is this well presented studio apartment. Sitting within the area of Old Heath, the property offers convenient access to the city of Colchester with an abundance of local amenities and sits nearby to the University of Essex.

Ideal for a single occupier, the property comprises of contemporary accommodation consisting of open

plan living. Fitted with modern units, the kitchen provides an integrated oven and sink/drainer with mixer tap. Benefitting from plenty of natural light with windows along the wall. Completing the internal accommodation is the neutrally decorated shower room with a walk in shower unit and a heated towel rail. Additionally, the property is enhanced with water rates included, parking available and the cheapest of the council tax bands (A). An unfurnished basis, call Oakheart today to arrange a viewing!