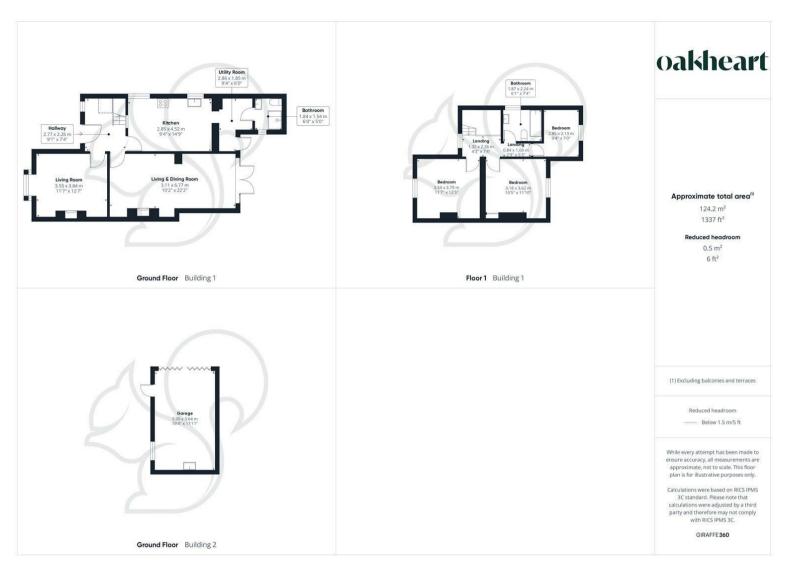

period features such as original cast iron fireplaces, high ceilings, and decorative cornicing that collectively evoke a sense of timeless appeal.

Agents Note: Whilst every care has been taken to prepare these particulars, they are for guidance purposes only. All measurements are approximate and are for general guidance purposes only and whilst every care has been taken to ensure their accuracy, they should not be relied upon.