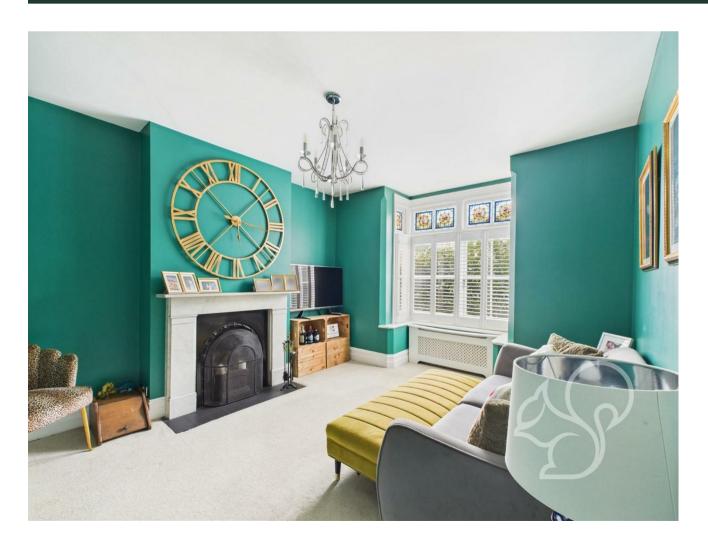

period features such as original cast iron fireplaces, high ceilings, and decorative cornicing that collectively evoke a sense of timeless appeal.

Agents Note: Whilst every care has been taken to prepare these particulars, they are for guidance purposes only. All measurements are approximate and are for general guidance purposes only and whilst every care has been taken to ensure their accuracy, they should not be relied upon.