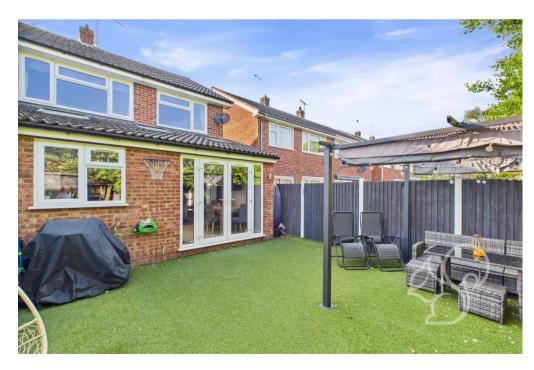

Upstairs, the first floor hosts three additional well-proportioned bedrooms along with a modern family bathroom, all tastefully decorated and ready to move into.

Externally, the property continues to impress. The rear garden is fully enclosed and designed for low-maintenance living, offering a safe space for children to play or for enjoying outdoor relaxation. To the front, there is a driveway providing off-road parking and featuring an electric Ohme car charging point.