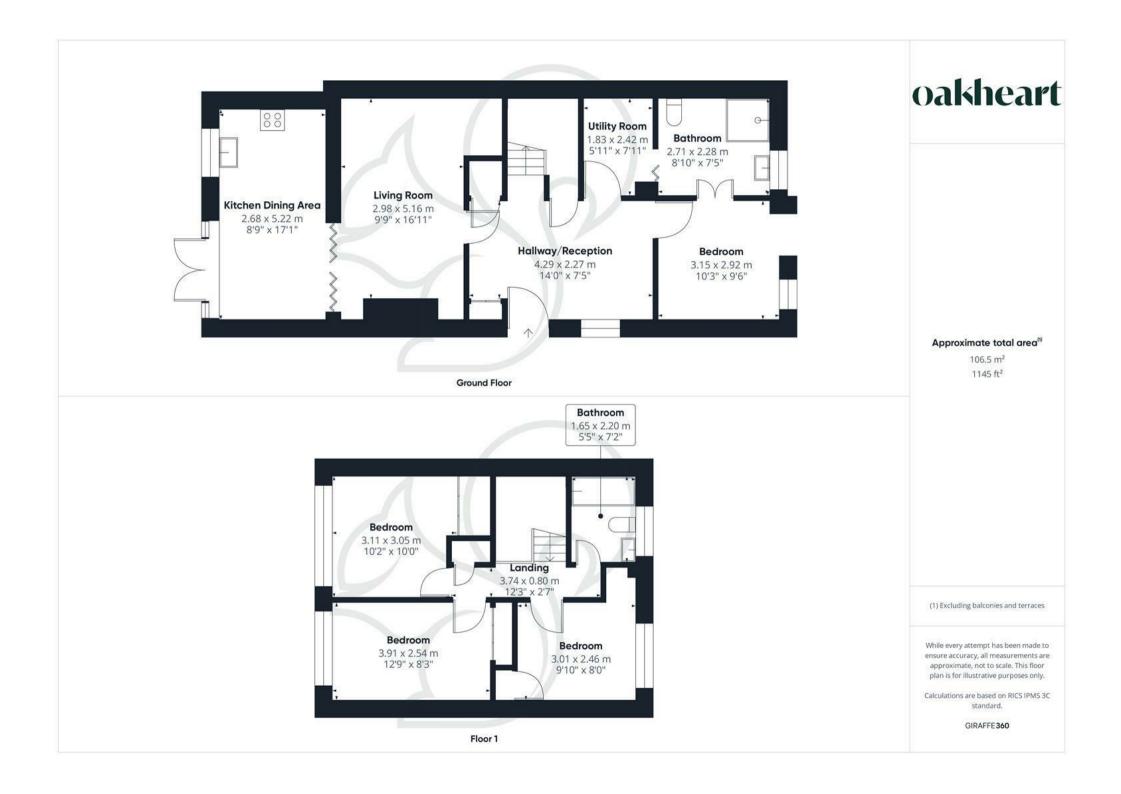

This well-maintained home offers generously proportioned and flexible living accommodation across two floors. Upon entering, you are welcomed by a spacious entrance hall that sets the tone for the rest of the property. The ground floor features a comfortable lounge, a bright and open-plan kitchen/dining area perfect for family meals and entertaining, a practical utility room, and a versatile ground floor bedroom complete with an adjoining wet room—ideal for guests or multi-generational living.

Upstairs, the first floor hosts three additional well-proportioned bedrooms along with a modern family bathroom, all tastefully decorated and ready to move into.

Externally, the property continues to impress. The rear garden is fully enclosed and designed for low-maintenance living, offering a safe space for children to play or for enjoying outdoor relaxation. To the front, there is a driveway providing off-road parking and featuring an electric Ohme car charging point.