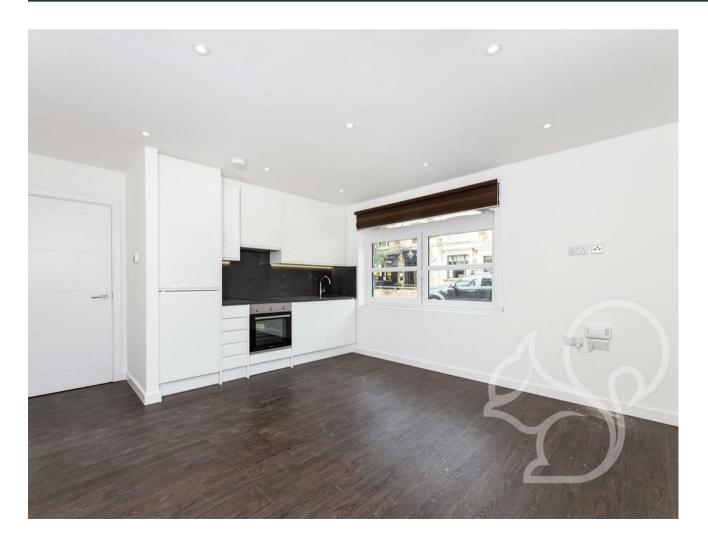

Internally, the accommodation offers contemporary

and high quality open plan living with dual aspect windows for plenty of natural lighting and a modern kitchen, fitted with integrated appliances including a fridge/freezer and a washing machine. Ideal for single occupier, the property further provides a modern shower room.