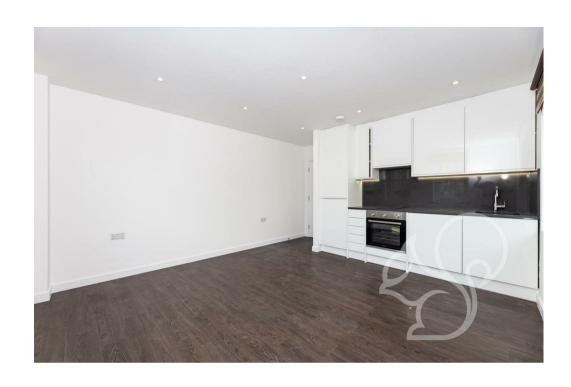

Internally, the accommodation offers contemporary

and high quality open plan living with dual aspect windows for plenty of natural lighting and a modern kitchen, fitted with integrated appliances including a fridge/freezer and a washing machine. Ideal for single occupier, the property further provides a modern shower room.