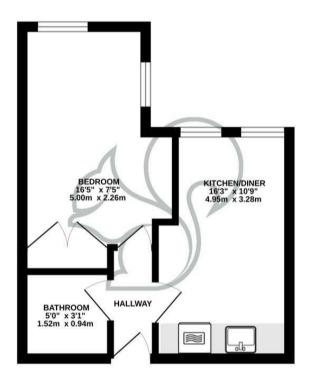

## GROUND FLOOR 240 sq.ft. (22.3 sq.m.) approx.

TOTAL FLOOR AREA: 240 sq.ft. (22.3 sq.m.) approx.

Whilst every attempt has been made to ensure the accuracy of the floorplan contained here, measurement of doors, windows, rooms and any other items are approximate and no responsibility is taken for any error, omission or mis-statement. This plan is for illustrative purposes only and should be used as such by any prospective purchaser. The services, systems and appliances shown have not been tested and no guarante as to their operation of efficiency can be given.