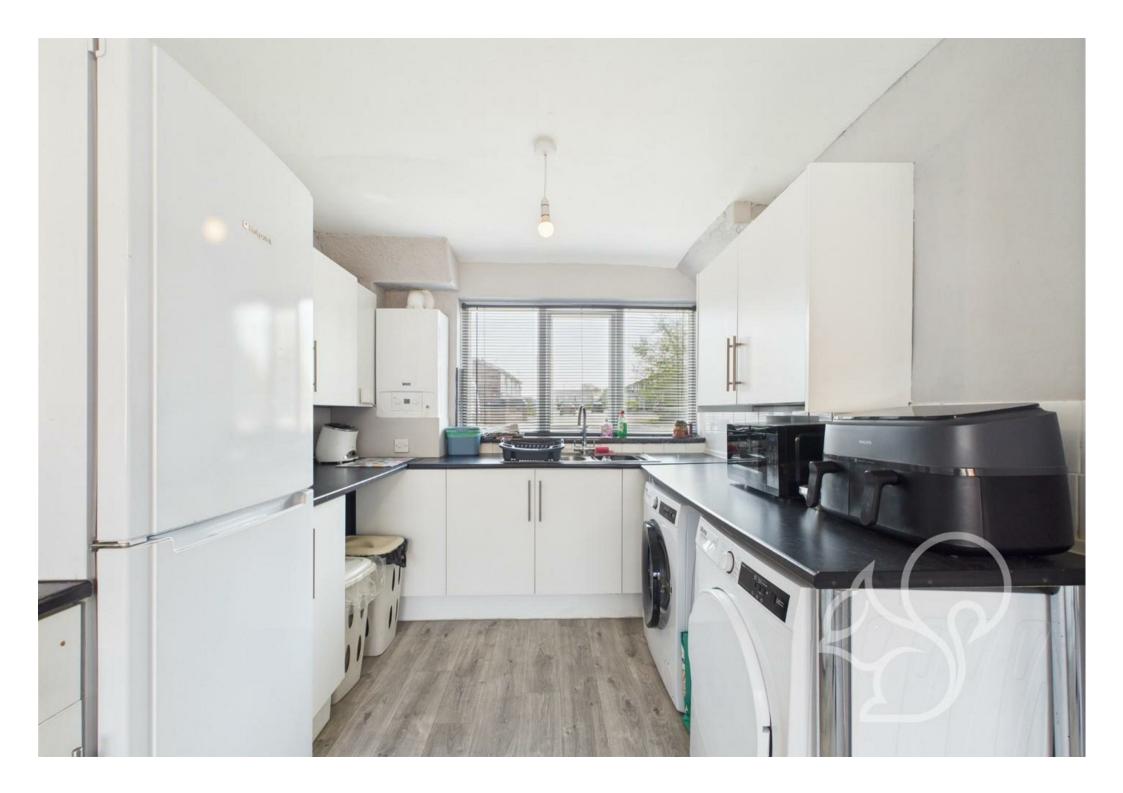

As you step inside, you are greeted by an entrance porch that leads into a welcoming hallway. The heart of the home is the expansive lounge/diner, featuring large double doors that seamlessly connect the indoor space to the rear garden, creating an inviting atmosphere perfect for both entertaining guests and enjoying cosy family evenings. The kitchen, which has been tastefully fitted over the past few years, boasts contemporary appliances and ample storage solutions, making it a joy to cook in.