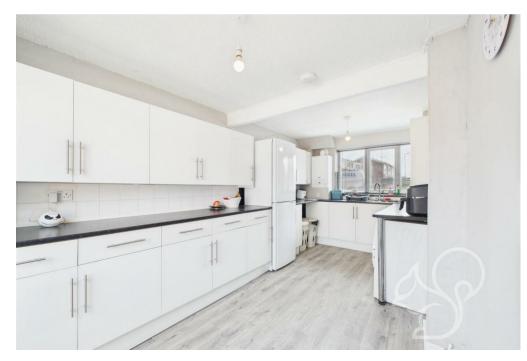

As you step inside, you are greeted by an entrance porch that leads into a welcoming hallway. The heart of the home is the expansive lounge/diner, featuring large double doors that seamlessly connect the indoor space to the rear garden, creating an inviting atmosphere perfect for both entertaining guests and enjoying cosy family evenings. The kitchen, which has been tastefully fitted over the past few years, boasts contemporary appliances and ample storage solutions, making it a joy to cook in.