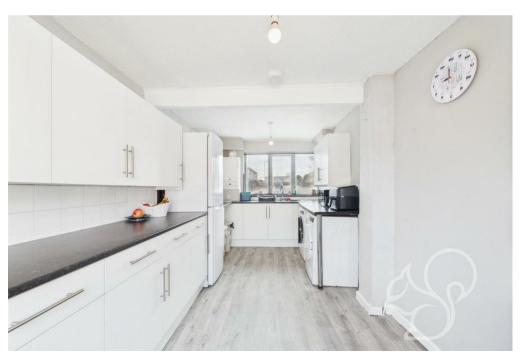

As you step inside, you are greeted by an entrance porch that leads into a welcoming hallway. The heart of the home is the expansive lounge/diner, featuring large double doors that seamlessly connect the indoor space to the rear garden, creating an inviting atmosphere perfect for both entertaining guests and enjoying cosy family evenings. The kitchen, which has been tastefully fitted over the past few years, boasts contemporary appliances and ample storage solutions, making it a joy to cook in.