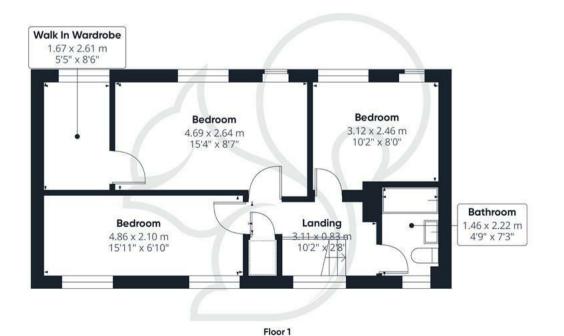

Ascending the staircase, you arrive at a landing that provides access to all three generously sized bedrooms and the family bathroom. Each bedroom is filled with natural light, creating a warm and inviting atmosphere. The main bedroom is particularly noteworthy, as it features an additional dressing room that offers plenty of space for clothing and personal items, enhancing your living experience with added convenience.

### Approximate total area<sup>(1)</sup>

90.4 m<sup>2</sup> 973 ft<sup>2</sup>

(1) Excluding balconies and terraces

While every attempt has been made to ensure accuracy, all measurements are approximate, not to scale. This floor plan is for illustrative purposes only.

Calculations were based on RICS IPMS 3C standard, Please note that calculations were adjusted by a third party and therefore may not comply with RICS IPMS 3C.

GIRAFFE360