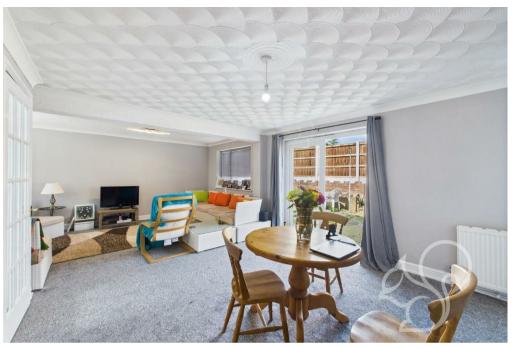

As you step inside, you are greeted by an entrance porch that leads into a welcoming hallway. The heart of the home is the expansive lounge/diner, featuring large double doors that seamlessly connect the indoor space to the rear garden, creating an inviting atmosphere perfect for both entertaining guests and enjoying cosy family evenings. The kitchen, which has been tastefully fitted over the past few years, boasts contemporary appliances and ample storage solutions, making it a joy to cook in.

Externally, this property benefits from off-road parking via a private driveway, ensuring ease of access for you and your guests. The rear of the home showcases a charming courtyard-style garden, perfect for outdoor dining, gardening, or simply unwinding in a tranquil setting.