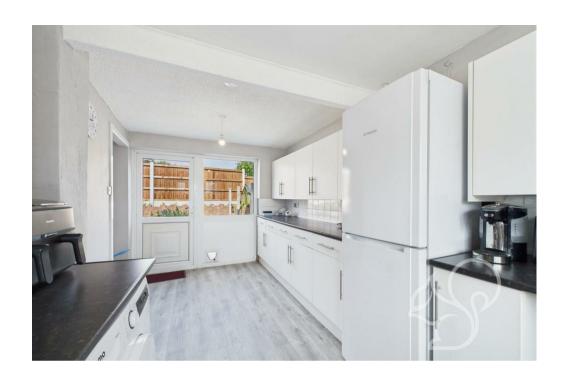

As you step inside, you are greeted by an entrance porch that leads into a welcoming hallway. The heart of the home is the expansive lounge/diner, featuring large double doors that seamlessly connect the indoor space to the rear garden, creating an inviting atmosphere perfect for both entertaining guests and enjoying cosy family evenings. The kitchen, which has been tastefully fitted over the past few years, boasts contemporary appliances and ample storage solutions, making it a joy to cook in.