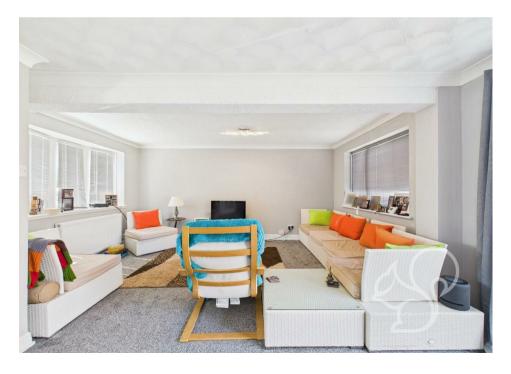

As you step inside, you are greeted by an entrance porch that leads into a welcoming hallway. The heart of the home is the expansive lounge/diner, featuring large double doors that seamlessly connect the indoor space to the rear garden, creating an inviting atmosphere perfect for both entertaining guests and enjoying cosy family evenings. The kitchen, which has been tastefully fitted over the past few years, boasts contemporary appliances and ample storage solutions, making it a joy to cook in.