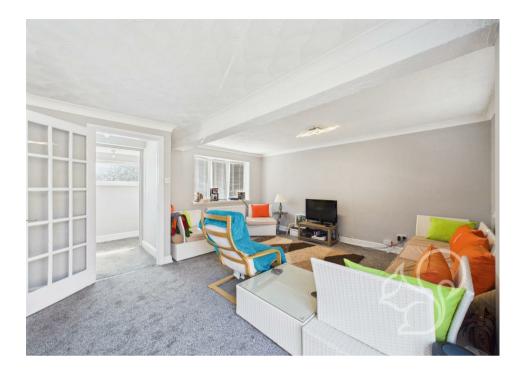

As you step inside, you are greeted by an entrance porch that leads into a welcoming hallway. The heart of the home is the expansive lounge/diner, featuring large double doors that seamlessly connect the indoor space to the rear garden, creating an inviting atmosphere perfect for both entertaining guests and enjoying cosy family evenings. The kitchen, which has been tastefully fitted over the past few years, boasts contemporary appliances and ample storage solutions, making it a joy to cook in.