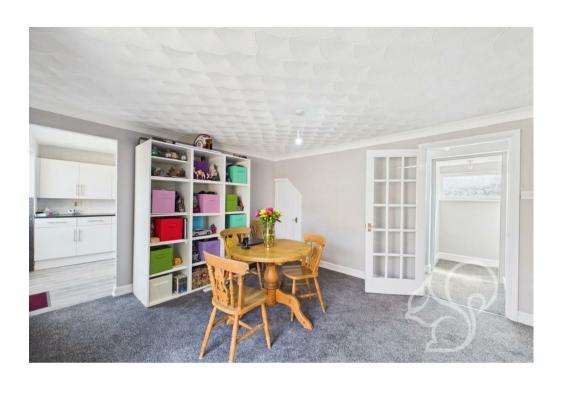

As you step inside, you are greeted by an entrance porch that leads into a welcoming hallway. The heart of the home is the expansive lounge/diner, featuring large double doors that seamlessly connect the indoor space to the rear garden, creating an inviting atmosphere perfect for both entertaining guests and enjoying cosy family evenings. The kitchen, which has been tastefully fitted over the past few years, boasts contemporary appliances and ample storage solutions, making it a joy to cook in.

Ascending the staircase, you arrive at a landing that provides access to all three generously sized bedrooms and the family bathroom. Each bedroom is filled with natural light, creating a warm and inviting atmosphere. The main bedroom is particularly noteworthy, as it features an additional dressing room that offers plenty of space for clothing and personal items, enhancing your living experience with added convenience.