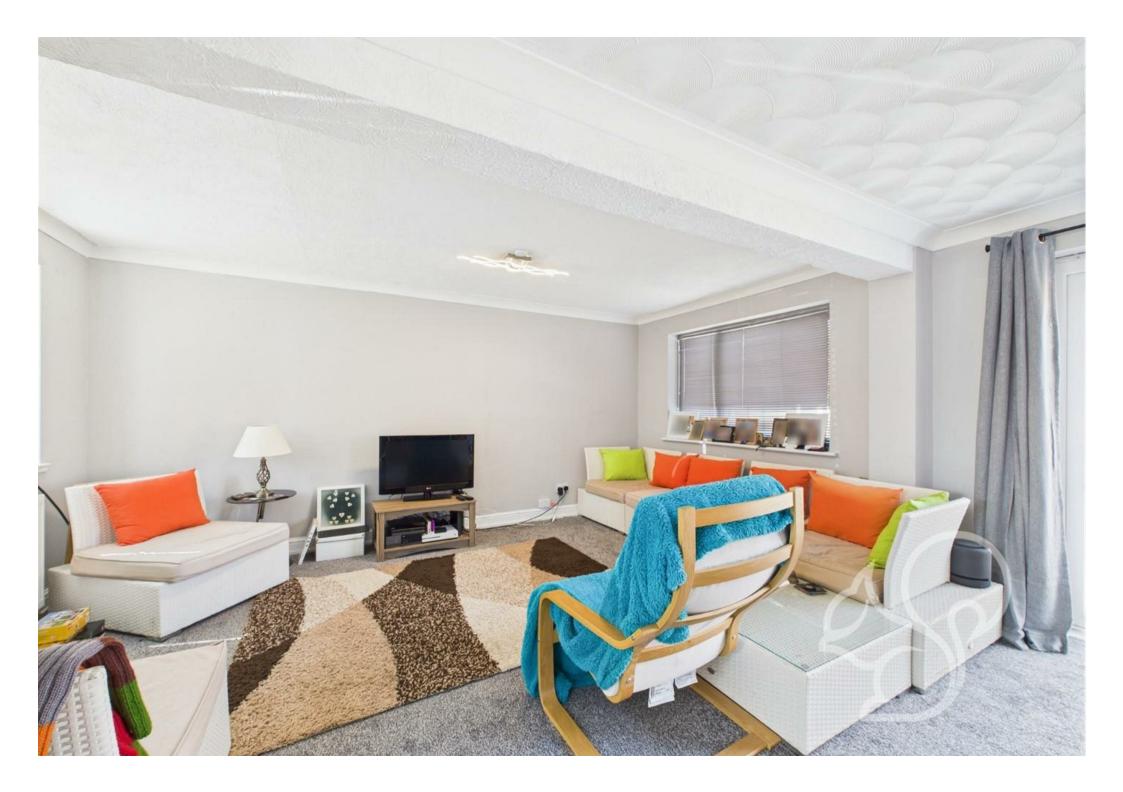

As you step inside, you are greeted by an entrance porch that leads into a welcoming hallway. The heart of the home is the expansive lounge/diner, featuring large double doors that seamlessly connect the indoor space to the rear garden, creating an inviting atmosphere perfect for both entertaining guests and enjoying cosy family evenings. The kitchen, which has been tastefully fitted over the past few years, boasts contemporary appliances and ample storage solutions, making it a joy to cook in.