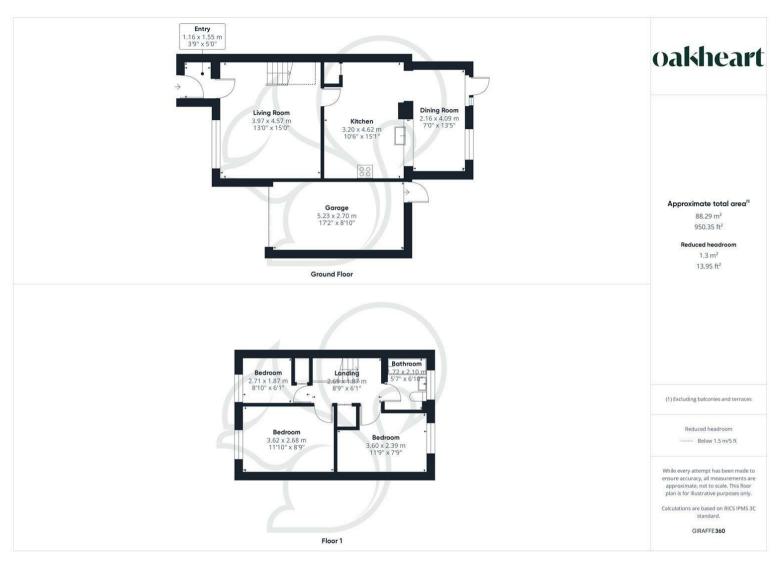

This well-presented three-bedroom semi-detached home is ideally located to the south of Colchester in the popular CO2 area, offering excellent access to local amenities, schools, and transport links. The property opens with an inviting entrance porch leading into a bright and spacious lounge, perfect for relaxing or entertaining. The modern kitchen is finished to a high standard and flows seamlessly into the extended dining room, creating a versatile space for family meals and gatherings. From the dining room, doors open directly onto the landscaped rear

garden, providing a wonderful setting for outdoor entertaining and relaxation.

Upstairs, stairs rise from the lounge to a central landing that gives access to all three bedrooms. The principal and second bedrooms are both generous doubles, while the third bedroom is ideal as a single room or home office. A contemporary family bathroom completes the first floor.

Externally, the property boasts a beautifully landscaped rear garden with rear access to the garage, offering secure storage or parking. To the front, there is off-road parking and further access to the garage. The location is particularly convenient, with nearby shops, schools, and regular bus routes into Colchester town centre. The area is also close to the University of Essex, local parks, and countryside walks, making it ideal for families and professionals alike. With its modern finish, flexible living spaces, and excellent location, this home is perfect for those looking to settle in a vibrant and well-connected part of Colchester.