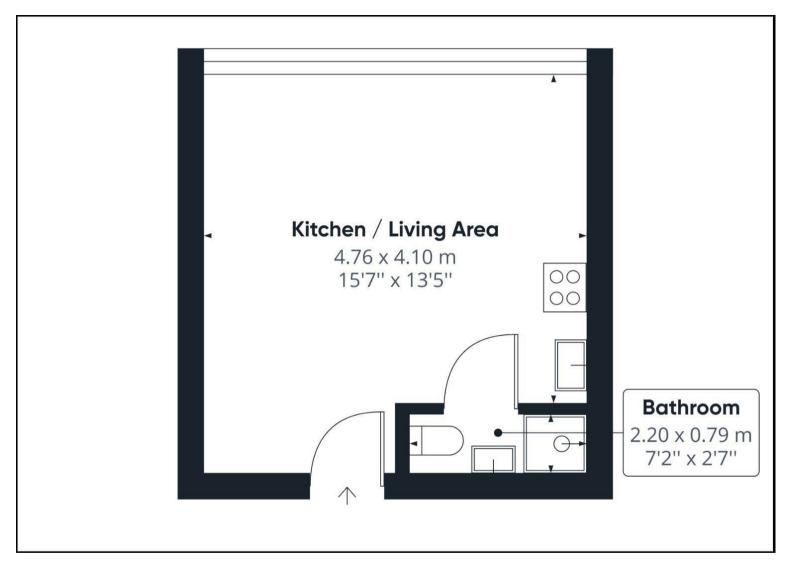

Ideal for a single occupier, the property comprises of contemporary accommodation consisting of open

plan living. Fitted with modern units, the kitchen provides an integrated oven and sink/drainer with mixer tap. Benefitting from plenty of natural light with windows along the wall. Completing the internal accommodation is the neutrally decorated shower room with a walk in shower unit and a heated towel rail.