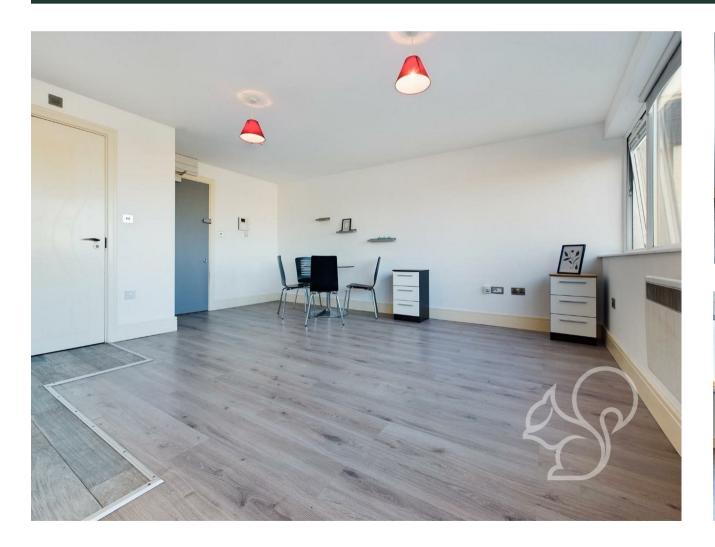

Ideal for a single occupier, the property comprises of contemporary accommodation consisting of open

plan living. Fitted with modern units, the kitchen provides an integrated oven and sink/drainer with mixer tap. Benefitting from plenty of natural light with windows along the wall. Completing the internal accommodation is the neutrally decorated shower room with a walk in shower unit and a heated towel rail.