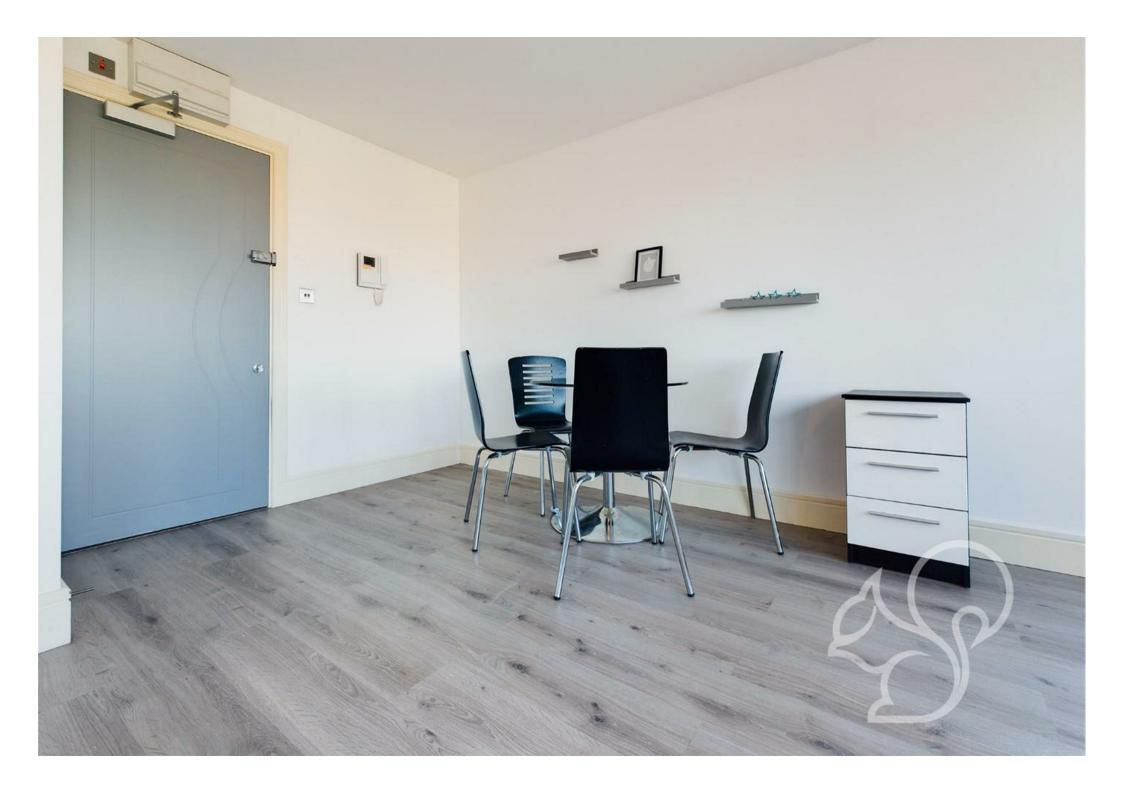

Ideal for a single occupier, the property comprises of contemporary accommodation consisting of open

plan living. Fitted with modern units, the kitchen provides an integrated oven and sink/drainer with mixer tap. Benefitting from plenty of natural light with windows along the wall. Completing the internal accommodation is the neutrally decorated shower room with a walk in shower unit and a heated towel rail.