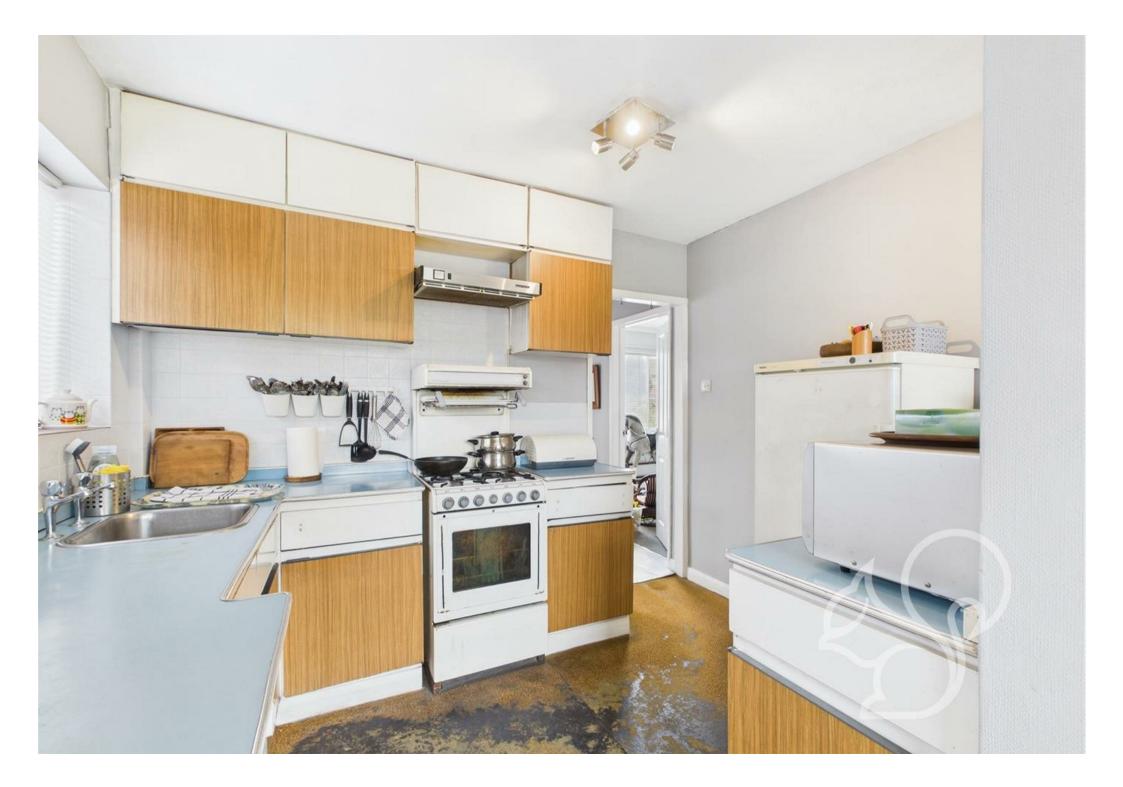

Step through the welcoming entrance hall, complete with a handy storage cupboard, and into the heart of the home. The ground floor features a recently renovated shower room, comprising a large double walk-in shower, WC, and wash basin. The kitchen flows seamlessly into a dedicated dining area, which opens into a spacious additional reception room—ideal as a family room or home office—with sliding doors leading out to the rear garden. A second reception space leads into the generous main lounge at the front of the home, creating a flowing, flexible layout perfect for modern family living.