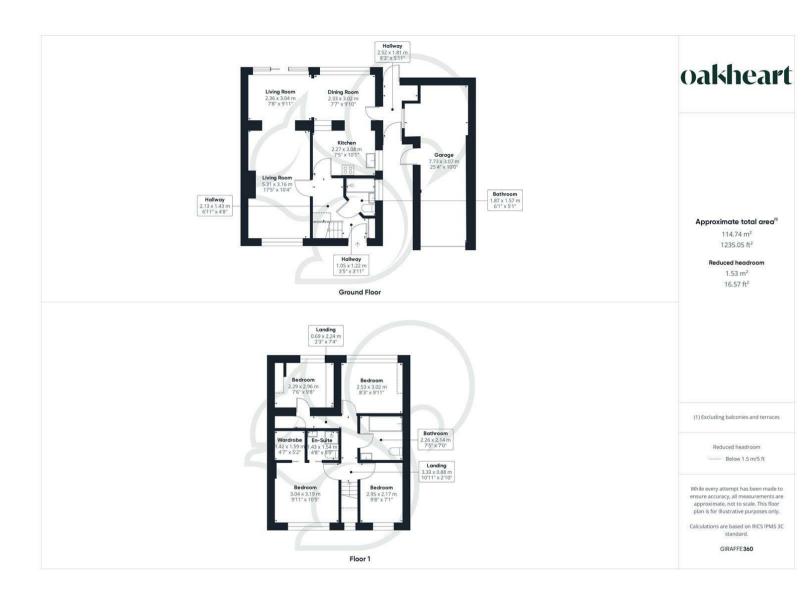

Step through the welcoming entrance hall, complete with a handy storage cupboard, and into the heart of the home. The ground floor features a recently renovated shower room, comprising a large double walk-in shower, WC, and wash basin. The kitchen flows seamlessly into a dedicated dining area, which opens into a spacious additional reception room—ideal as a family room or home office—with sliding doors leading out to the rear garden. A second reception space leads into the generous main lounge at the front of the home, creating a flowing, flexible layout perfect for modern family living.

Upstairs, the principal bedroom boasts a newly re-fitted en-suite with shower cubicle, WC, and wash basin, along with a walk-in wardrobe. There are three further well-proportioned bedrooms and a stylish, fully updated family bathroom featuring a bath with

## overhead shower, WC, and wash basin.

The property enjoys a large enclosed rear garden, primarily laid to lawn with a generous patio area—ideal for entertaining or family play. To the side of the property is a substantial garage with power, and a secure gate provides convenient side access between the garden and the spacious front driveway, which offers ample off-road parking for multiple vehicles.