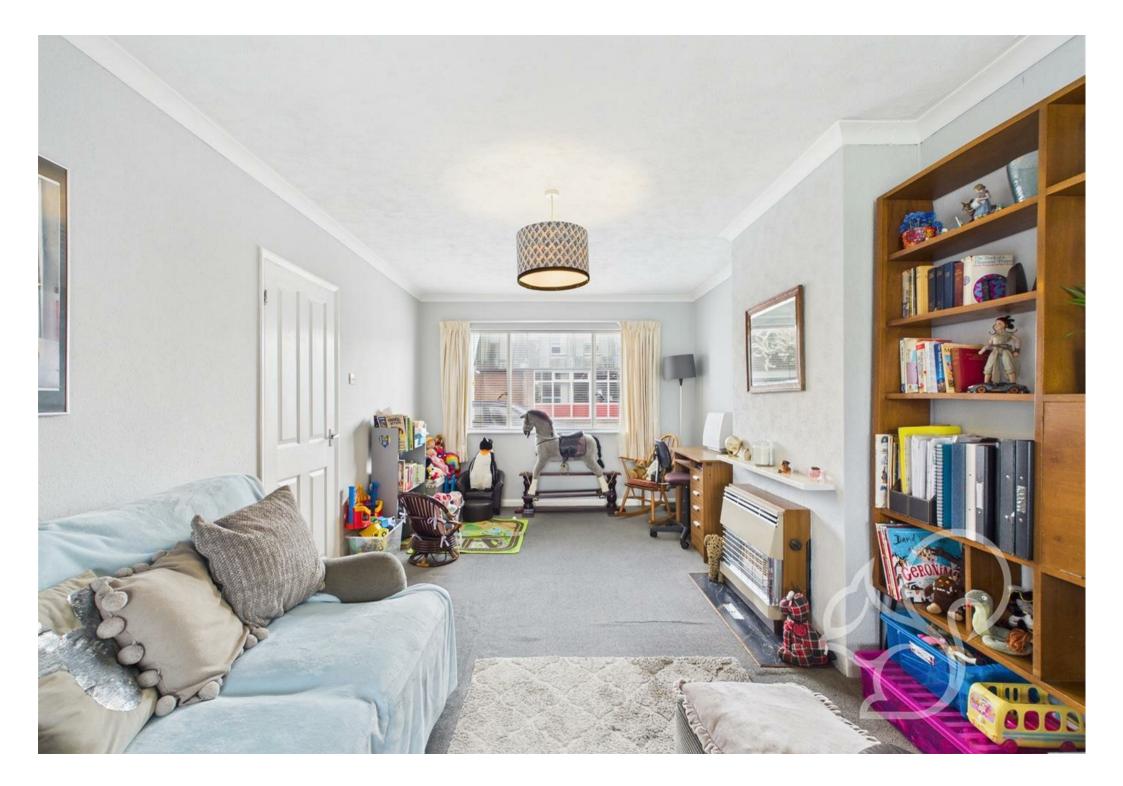

Step through the welcoming entrance hall, complete with a handy storage cupboard, and into the heart of the home. The ground floor features a recently renovated shower room, comprising a large double walk-in shower, WC, and wash basin. The kitchen flows seamlessly into a dedicated dining area, which opens into a spacious additional reception room—ideal as a family room or home office—with sliding doors leading out to the rear garden. A second reception space leads into the generous main lounge at the front of the home, creating a flowing, flexible layout perfect for modern family living.