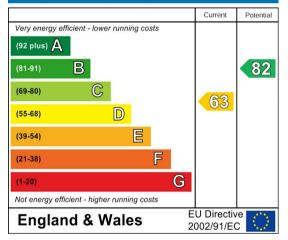

Local Authority: Colchester Tenure: Freehold Council Tax Band: D

Agents Note: Whilst every care has been taken to prepare these particulars, they are for guidance purposes only. All measurements are approximate and are for general guidance purposes only and whilst every care has been taken to ensure their accuracy, they should not be relied upon.