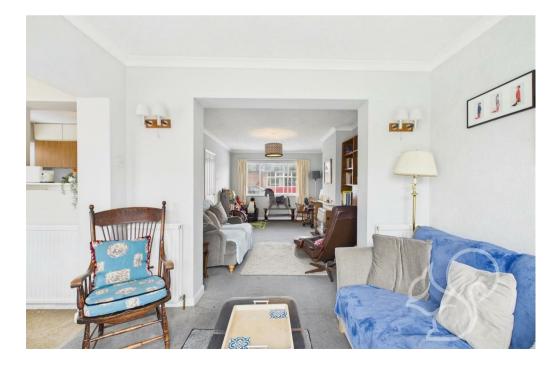

Step through the welcoming entrance hall, complete with a handy storage cupboard, and into the heart of the home. The ground floor features a recently renovated shower room, comprising a large double walk-in shower, WC, and wash basin. The kitchen flows seamlessly into a dedicated dining area, which opens into a spacious additional reception room—ideal as a family room or home office—with sliding doors leading out to the rear garden. A second reception space leads into the generous main lounge at the front of the home, creating a flowing, flexible layout perfect for modern family living.