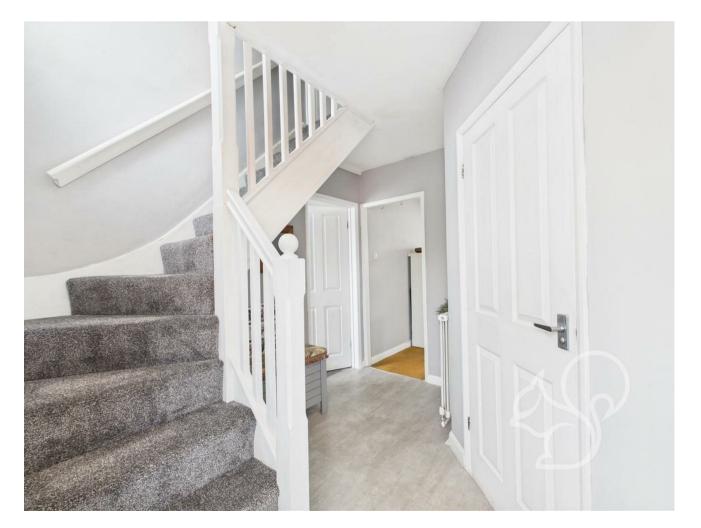

Step through the welcoming entrance hall, complete with a handy storage cupboard, and into the heart of the home. The ground floor features a recently renovated shower room, comprising a large double walk-in shower, WC, and wash basin. The kitchen flows seamlessly into a dedicated dining area, which opens into a spacious additional reception room—ideal as a family room or home office—with sliding doors leading out to the rear garden. A second reception space leads into the generous main lounge at the front of the home, creating a flowing, flexible layout perfect for modern family living.