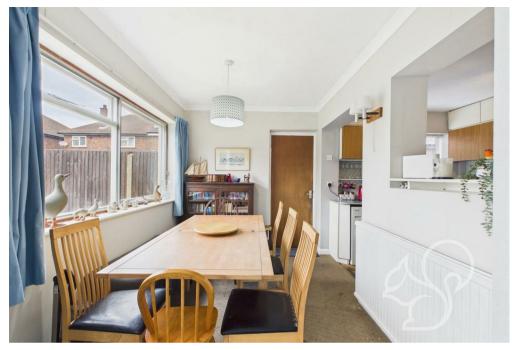

Step through the welcoming entrance hall, complete with a handy storage cupboard, and into the heart of the home. The ground floor features a recently renovated shower room, comprising a large double walk-in shower, WC, and wash basin. The kitchen flows seamlessly into a dedicated dining area, which opens into a spacious additional reception room—ideal as a family room or home office—with sliding doors leading out to the rear garden. A second reception space leads into the generous main lounge at the front of the home, creating a flowing, flexible layout perfect for modern family living.