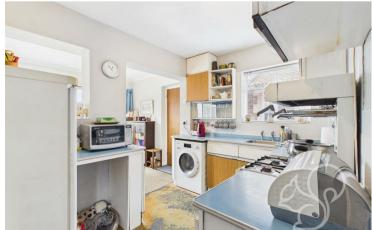

Step through the welcoming entrance hall, complete with a handy storage cupboard, and into the heart of the home. The ground floor features a recently renovated shower room, comprising a large double walk-in shower, WC, and wash basin. The kitchen flows seamlessly into a dedicated dining area, which opens into a spacious additional reception room—ideal as a family room or home office—with sliding doors leading out to the rear garden. A second reception space leads into the generous main lounge at the front of the home, creating a flowing, flexible layout perfect for modern family living.