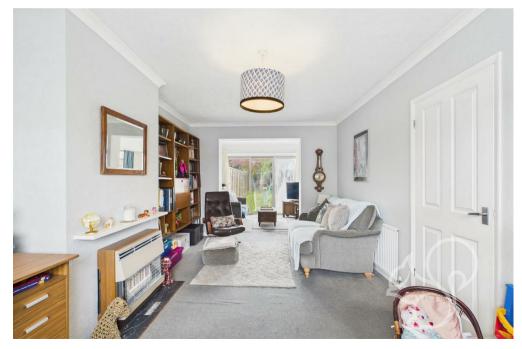

Step through the welcoming entrance hall, complete with a handy storage cupboard, and into the heart of the home. The ground floor features a recently renovated shower room, comprising a large double walk-in shower, WC, and wash basin. The kitchen flows seamlessly into a dedicated dining area, which opens into a spacious additional reception room—ideal as a family room or home office—with sliding doors leading out to the rear garden. A second reception space leads into the generous main lounge at the front of the home, creating a flowing, flexible layout perfect for modern family living.