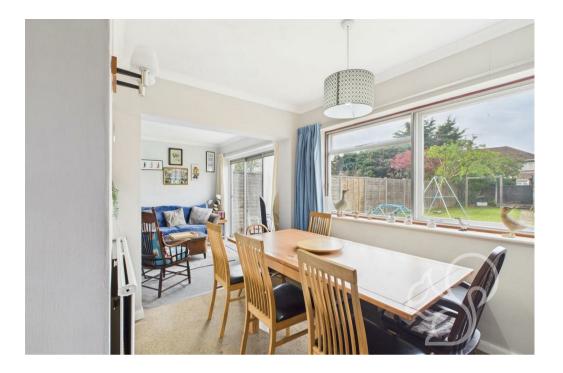

Step through the welcoming entrance hall, complete with a handy storage cupboard, and into the heart of the home. The ground floor features a recently renovated shower room, comprising a large double walk-in shower, WC, and wash basin. The kitchen flows seamlessly into a dedicated dining area, which opens into a spacious additional reception room—ideal as a family room or home office—with sliding doors leading out to the rear garden. A second reception space leads into the generous main lounge at the front of the home, creating a flowing, flexible layout perfect for modern family living.