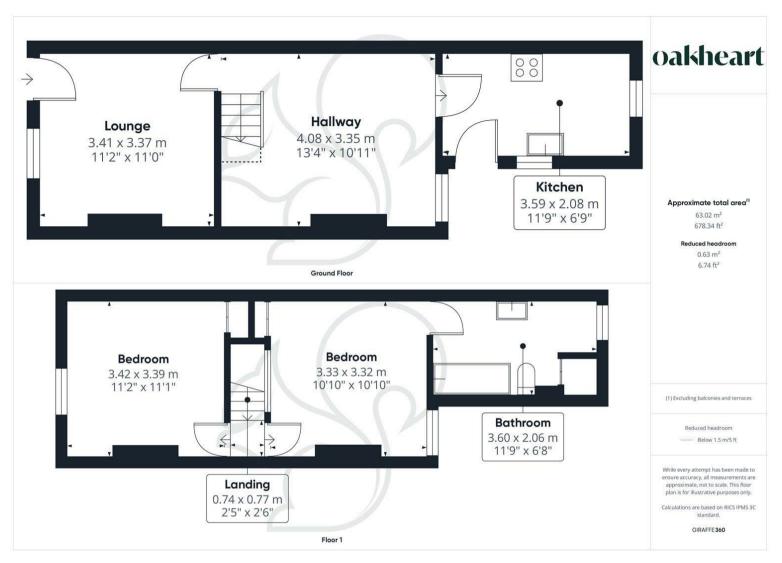

Located just a short distance from the heart of Colchester, this beautifully presented 2-bedroom End Terrace property offers modern living in a highly convenient setting. Recently refurbished throughout, the home boasts a fresh, contemporary feel with high-quality finishes.

Step inside to discover a sleek, modern kitchen and

ample storage, perfect for both everyday use and entertaining. The two bedrooms are bright and well-proportioned, designed with comfort and functionality in mind.

Outside, you'll find a private rear garden – ideal for relaxing, dining al fresco, or creating your own outdoor retreat.

Call the Oakheart lettings team for further information.























Agents Note: Whilst every care has been taken to prepare these particulars, they are for guidance purposes only. All measurements are approximate and are for general guidance purposes only and whilst every care has been taken to ensure their accuracy, they should not be relied upon.

Oakheart Lettings - Essex 01206 803 303 pm@oakheart.co.uk 2b Cotman Road, Colchester, Essex, CO3 4QJ