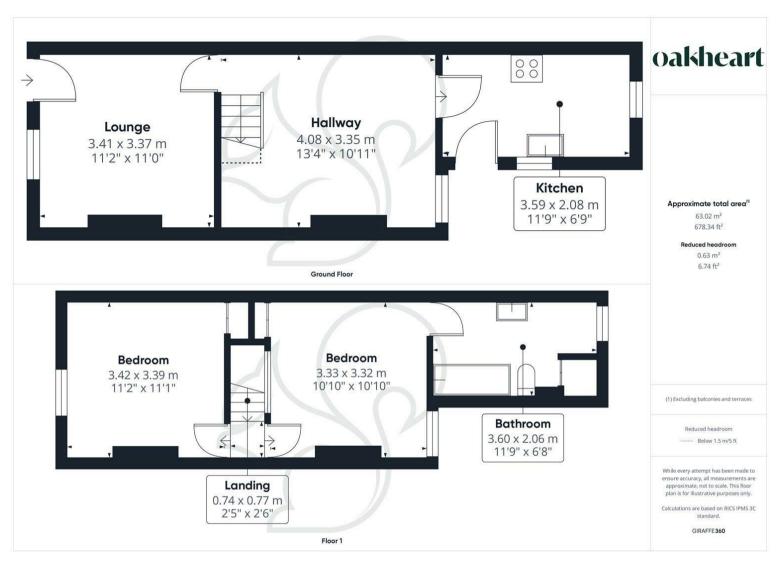

Located just a short distance from the heart of Colchester, this beautifully presented 2-bedroom End Terrace property offers modern living in a highly convenient setting. Recently refurbished throughout, the home boasts a fresh, contemporary feel with high-quality finishes.

Step inside to discover a sleek, modern kitchen and

ample storage, perfect for both everyday use and entertaining. The two bedrooms are bright and well-proportioned, designed with comfort and functionality in mind.