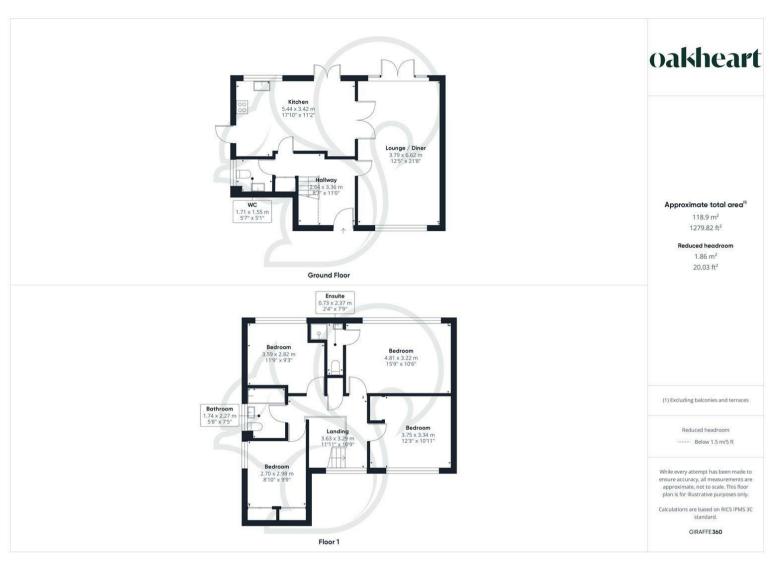

Occupying a prime corner plot in the desirable village of Eight Ash Green, Colchester, this beautifully renovated four-bedroom detached home offers contemporary family living with style and comfort throughout. The property welcomes you with an inviting entrance hall, leading to a spacious front-to-back living room where double doors open directly onto the rear garden, creating a bright and airy atmosphere ideal for relaxation or entertaining. Further double doors connect the living room to a stunning open-plan, newly fitted kitchen featuring integrated appliances and sleek cabinetry—perfect for family meals and gatherings. A convenient downstairs W/C and a practical storage cupboard complete the ground floor.

Upstairs, the landing provides access to four well-proportioned bedrooms. The principal bedroom enjoys an en-suite shower room and boasts extended views over neighbouring fields, offering a tranquil retreat. Three additional bedrooms and a contemporary family bathroom complete the first-floor accommodation, providing ample space for family and guests.