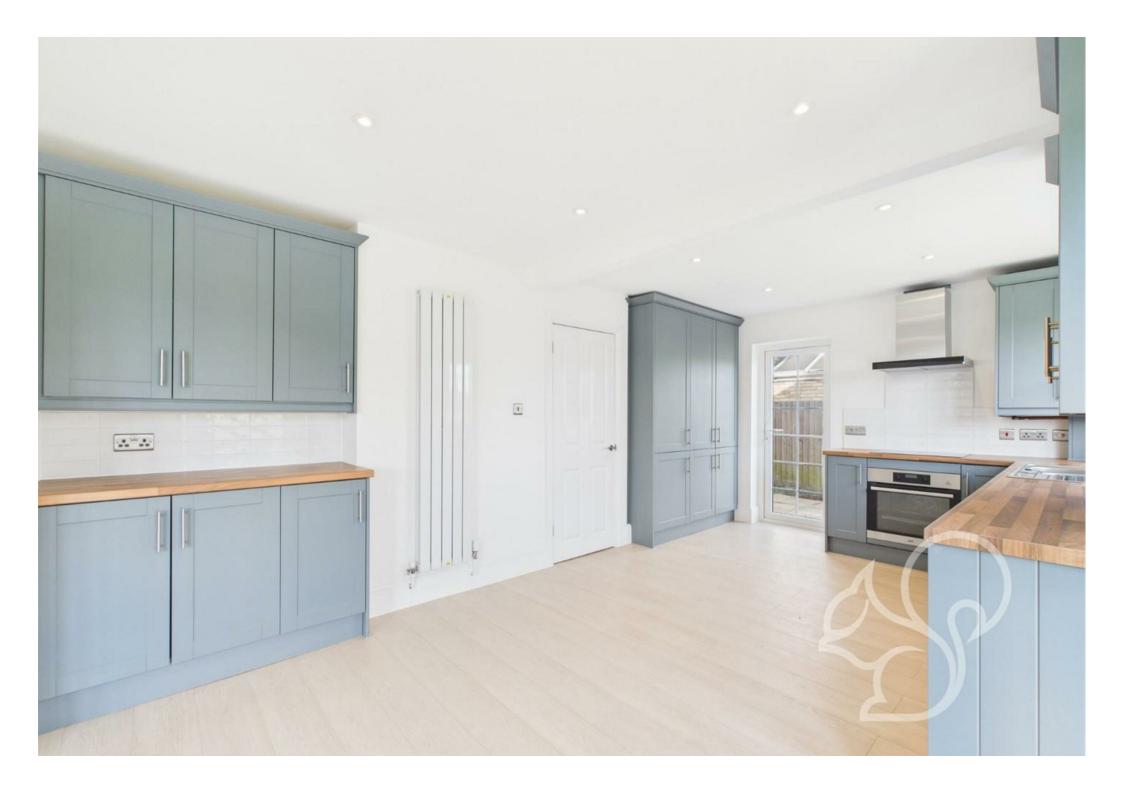

Occupying a prime corner plot in the desirable village of Eight Ash Green, Colchester, this beautifully renovated four-bedroom detached home offers contemporary family living with style and comfort throughout. The property welcomes you with an inviting entrance hall, leading to a spacious front-to-back living room where double doors open directly onto the rear garden, creating a bright and airy atmosphere ideal for relaxation or entertaining. Further double doors connect the living room to a stunning open-plan, newly fitted kitchen featuring integrated appliances and sleek cabinetry—perfect for family meals and gatherings. A convenient downstairs W/C and a practical storage cupboard complete the ground floor.