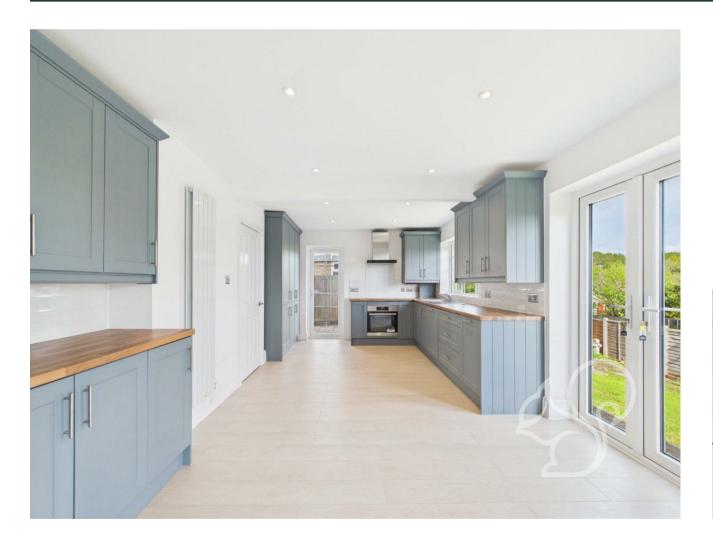

Occupying a prime corner plot in the desirable village of Eight Ash Green, Colchester, this beautifully renovated four-bedroom detached home offers contemporary family living with style and comfort throughout. The property welcomes you with an inviting entrance hall, leading to a spacious front-to-back living room where double doors open directly onto the rear garden, creating a bright and airy atmosphere ideal for relaxation or entertaining. Further double doors connect the living room to a stunning open-plan, newly fitted kitchen featuring integrated appliances and sleek cabinetry—perfect for family meals and gatherings. A convenient downstairs W/C and a practical storage cupboard complete the ground floor.