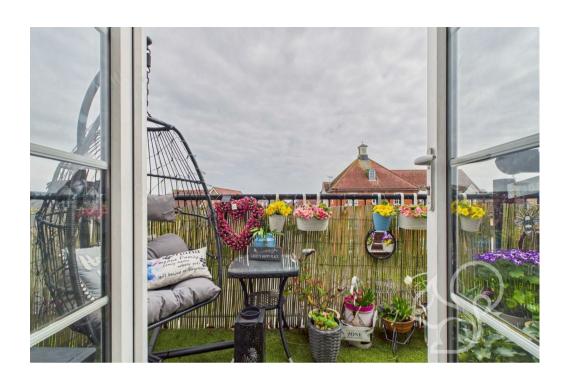

The apartment itself is presented in good condition throughout and is further enhanced by the inclusion of a private parking space, which provides off-road parking.

Internally, entry is managed via a secure intercom system, granting access to a communal staircase that leads to the apartment's private entrance. Upon entering, a spacious hallway serves as the central axis from which all principal rooms are accessed. The elegantly appointed lounge is generously proportioned, offering an inviting setting for relaxation, entertaining guests, or dining. This space seamlessly connects to a contemporary fitted kitchen and features patio doors that open onto a private balcony, ideal for enjoying outdoor space in a top-floor setting.