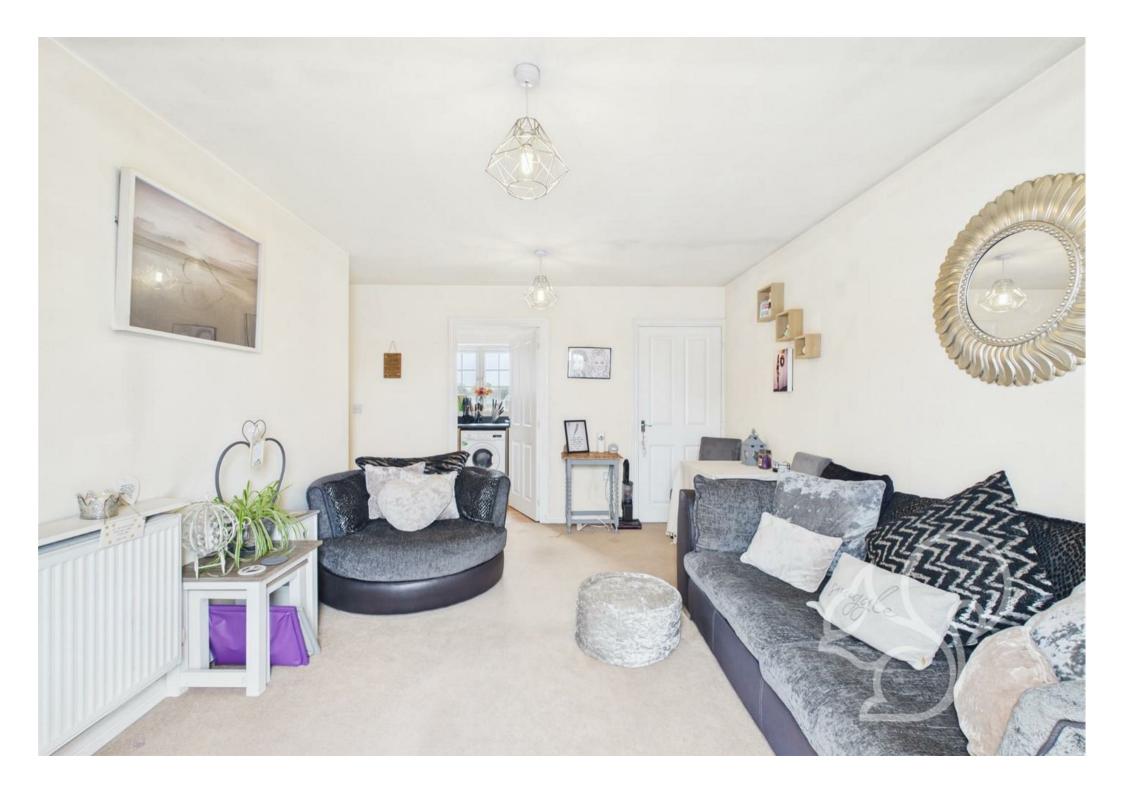

The apartment itself is presented in good condition throughout and is further enhanced by the inclusion of a private parking space, which provides off-road parking.

Internally, entry is managed via a secure intercom system, granting access to a communal staircase that leads to the apartment's private entrance. Upon entering, a spacious hallway serves as the central axis from which all principal rooms are accessed. The elegantly appointed lounge is generously proportioned, offering an inviting setting for relaxation, entertaining guests, or dining. This space seamlessly connects to a contemporary fitted kitchen and features patio doors that open onto a private balcony, ideal for enjoying outdoor space in a top-floor setting.