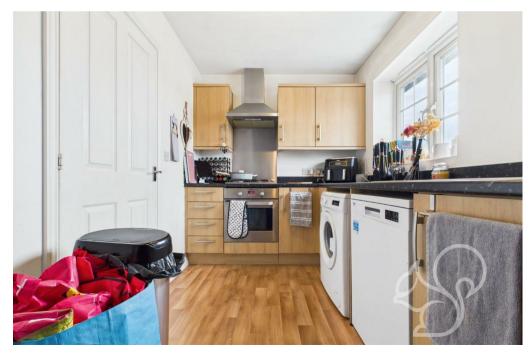

The apartment itself is presented in good condition throughout and is further enhanced by the inclusion of a private parking space, which provides off-road parking.

Internally, entry is managed via a secure intercom system, granting access to a communal staircase that leads to the apartment's private entrance. Upon entering, a spacious hallway serves as the central axis from which all principal rooms are accessed. The elegantly appointed lounge is generously proportioned, offering an inviting setting for relaxation, entertaining guests, or dining. This space seamlessly connects to a contemporary fitted kitchen and features patio doors that open onto a private balcony, ideal for enjoying outdoor space in a top-floor setting.