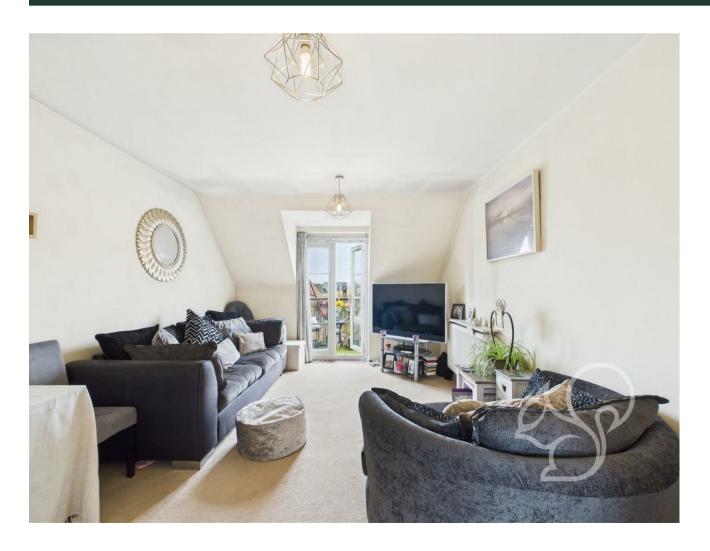

The apartment itself is presented in good condition throughout and is further enhanced by the inclusion of a private parking space, which provides off-road parking.

Internally, entry is managed via a secure intercom system, granting access to a communal staircase that leads to the apartment's private entrance. Upon entering, a spacious hallway serves as the central axis from which all principal rooms are accessed. The elegantly appointed lounge is generously proportioned, offering an inviting setting for relaxation, entertaining guests, or dining. This space seamlessly connects to a contemporary fitted kitchen and features patio doors that open onto a private balcony, ideal for enjoying outdoor space in a top-floor setting.