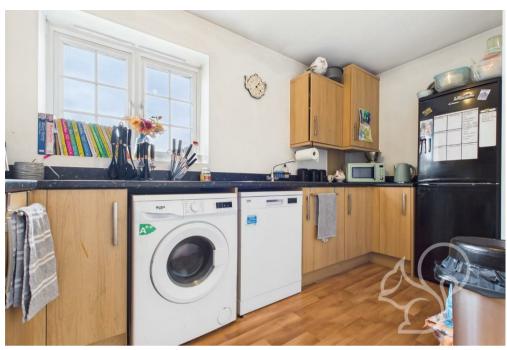

The apartment itself is presented in good condition throughout and is further enhanced by the inclusion of a private parking space, which provides off-road parking.

Internally, entry is managed via a secure intercom system, granting access to a communal staircase that leads to the apartment's private entrance. Upon entering, a spacious hallway serves as the central axis from which all principal rooms are accessed. The elegantly appointed lounge is generously proportioned, offering an inviting setting for relaxation, entertaining guests, or dining. This space seamlessly connects to a contemporary fitted kitchen and features patio doors that open onto a private balcony, ideal for enjoying outdoor space in a top-floor setting.