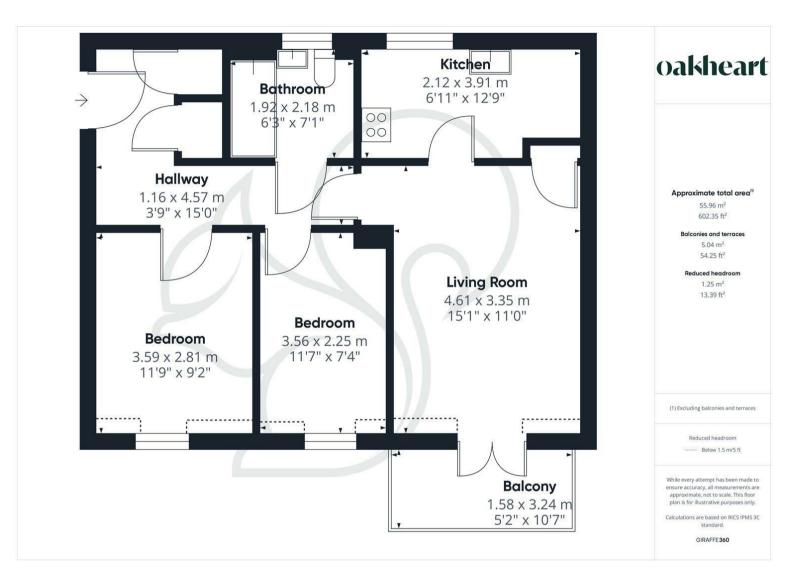

The apartment itself is presented in good condition throughout and is further enhanced by the inclusion of a private parking space, which provides off-road parking.

Internally, entry is managed via a secure intercom system, granting access to a communal staircase that leads to the apartment's private entrance. Upon entering, a spacious hallway serves as the central axis from which all principal rooms are accessed. The elegantly appointed lounge is generously proportioned, offering an inviting setting for relaxation, entertaining guests, or dining. This space seamlessly connects to a contemporary fitted kitchen and features patio doors that open onto a private balcony, ideal for enjoying outdoor space in a top-floor setting.

Both bedrooms are finished to a high standard, with stylish décor

and ample natural light, while the family bathroom is well-sized and modern in its fittings. Additionally, the vendor notes that the loft provides substantial storage capacity, a rare advantage in apartment living

Externally, the property benefits from an allocated parking space in addition to the garage, ensuring ample parking provision for residents and visitors alike. This combination of internal presentation, practical amenities, and a good location distinguishes the apartment as a compelling prospect within the Colchester market.