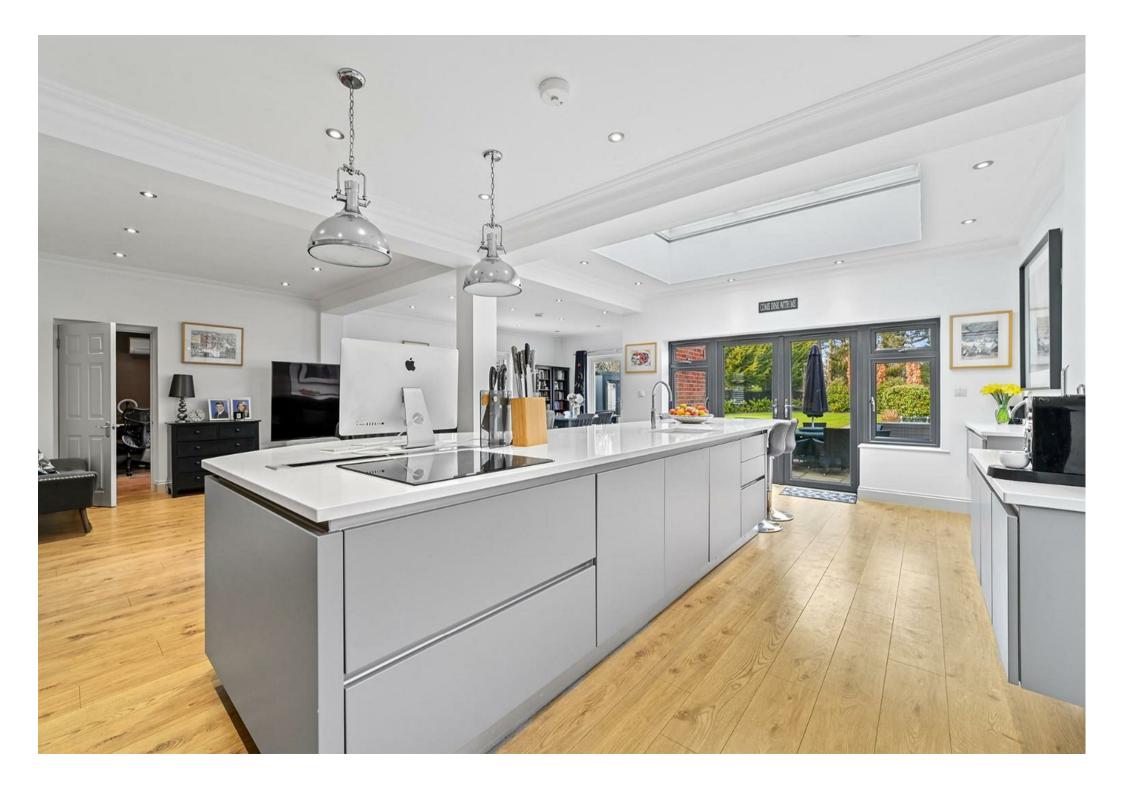

Upon entry, a spacious and light-filled hallway sets the tone, leading into the heart of the property. The expansive open-plan living area is ideal for both entertaining and everyday family life, offering generous space for a large dining table, comfortable seating, and a sleek, fully equipped modern kitchen. Floor-to-ceiling windows and glass doors seamlessly connect the interior to the beautifully landscaped garden, flooding the space with natural light and creating a warm, inviting ambiance. Additional living spaces include a welcoming lounge and a formal dining room, providing versatile accommodation options. A utility room with direct garden access and a contemporary five-piece shower room, along with a separate W/C, complete the ground floor.