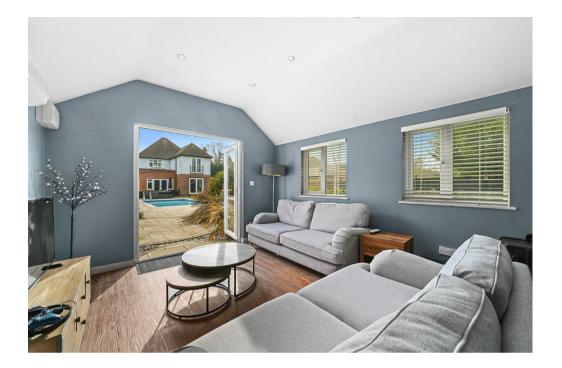

Upon entry, a spacious and light-filled hallway sets the tone, leading into the heart of the property. The expansive open-plan living area is ideal for both entertaining and everyday family life, offering generous space for a large dining table, comfortable seating, and a sleek, fully equipped modern kitchen. Floor-to-ceiling windows and glass doors seamlessly connect the interior to the beautifully landscaped garden, flooding the space with natural light and creating a warm, inviting ambiance. Additional living spaces include a welcoming lounge and a formal dining room, providing versatile accommodation options. A utility room with direct garden access and a contemporary five-piece shower room, along with a separate W/C, complete the ground floor.

Outside, the private pool and patio area create a tranquil retreat, perfect for relaxing or entertaining guests. Surrounded by mature greenery, the garden offers both seclusion and a sense of serenity.