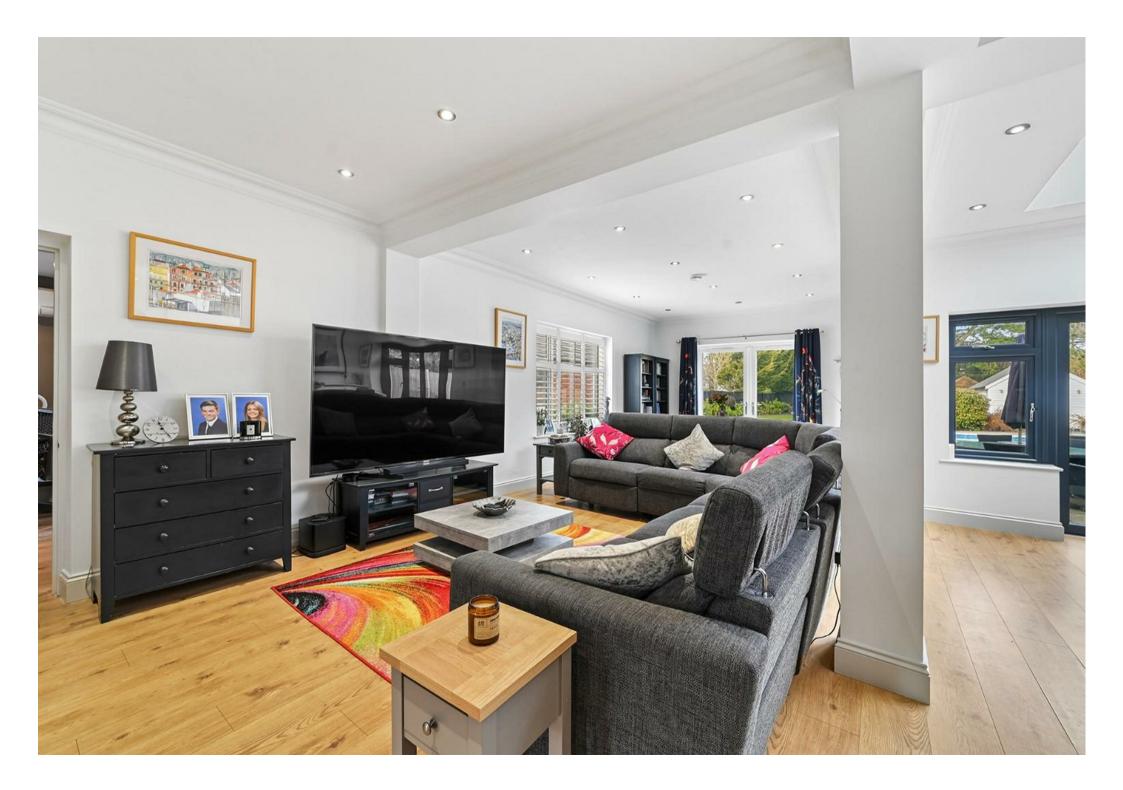

Upon entry, a spacious and light-filled hallway sets the tone, leading into the heart of the property. The expansive open-plan living area is ideal for both entertaining and everyday family life, offering generous space for a large dining table, comfortable seating, and a sleek, fully equipped modern kitchen. Floor-to-ceiling windows and glass doors seamlessly connect the interior to the beautifully landscaped garden, flooding the space with natural light and creating a warm, inviting ambiance. Additional living spaces include a welcoming lounge and a formal dining room, providing versatile accommodation options. A utility room with direct garden access and a contemporary five-piece shower room, along with a separate W/C, complete the ground floor.

Upstairs, five generously proportioned bedrooms offer ample comfort. Two bedrooms feature private en-suite bathrooms, while the principal suite boasts built-in wardrobes and a Juliet balcony overlooking the rear garden. The property has been meticulously redesigned to the highest standards, showcasing quality finishes and thoughtful attention to detail throughout. Notable highlights include underfloor heating, air conditioning, and a garage for added convenience.