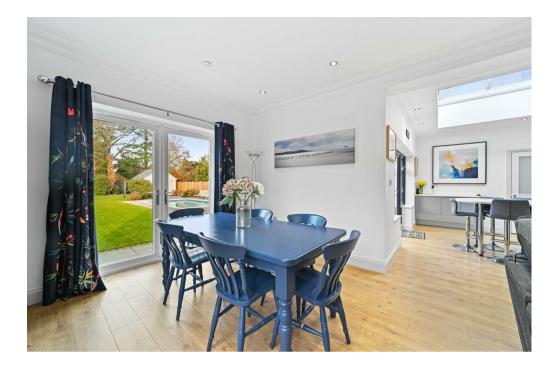

Upon entry, a spacious and light-filled hallway sets the tone, leading into the heart of the property. The expansive open-plan living area is ideal for both entertaining and everyday family life, offering generous space for a large dining table, comfortable seating, and a sleek, fully equipped modern kitchen. Floor-to-ceiling windows and glass doors seamlessly connect the interior to the beautifully landscaped garden, flooding the space with natural light and creating a warm, inviting ambiance. Additional living spaces include a welcoming lounge and a formal dining room, providing versatile accommodation options. A utility room with direct garden access and a contemporary five-piece shower room, along with a separate W/C, complete the ground floor.

Outside, the private pool and patio area create a tranquil retreat, perfect for relaxing or entertaining guests. Surrounded by mature greenery, the garden offers both seclusion and a sense of serenity.