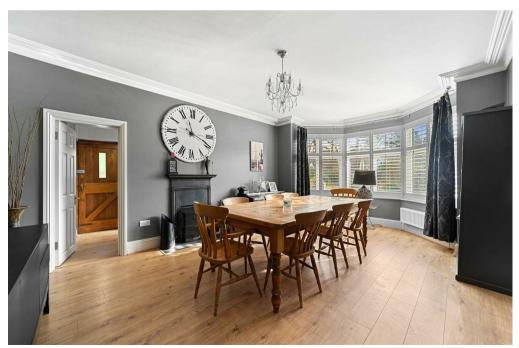

Upon entry, a spacious and light-filled hallway sets the tone, leading into the heart of the property. The expansive open-plan living area is ideal for both entertaining and everyday family life, offering generous space for a large dining table, comfortable seating, and a sleek, fully equipped modern kitchen. Floor-to-ceiling windows and glass doors seamlessly connect the interior to the beautifully landscaped garden, flooding the space with natural light and creating a warm, inviting ambiance. Additional living spaces include a welcoming lounge and a formal dining room, providing versatile accommodation options. A utility room with direct garden access and a contemporary five-piece shower room, along with a separate W/C, complete the ground floor.