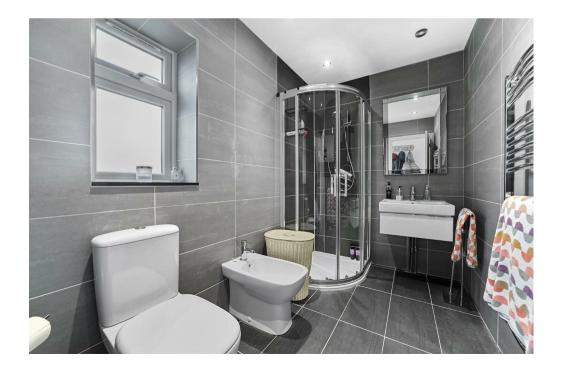

Upon entry, a spacious and light-filled hallway sets the tone, leading into the heart of the property. The expansive open-plan living area is ideal for both entertaining and everyday family life, offering generous space for a large dining table, comfortable seating, and a sleek, fully equipped modern kitchen. Floor-to-ceiling windows and glass doors seamlessly connect the interior to the beautifully landscaped garden, flooding the space with natural light and creating a warm, inviting ambiance. Additional living spaces include a welcoming lounge and a formal dining room, providing versatile accommodation options. A utility room with direct garden access and a contemporary five-piece shower room, along with a separate W/C, complete the ground floor.