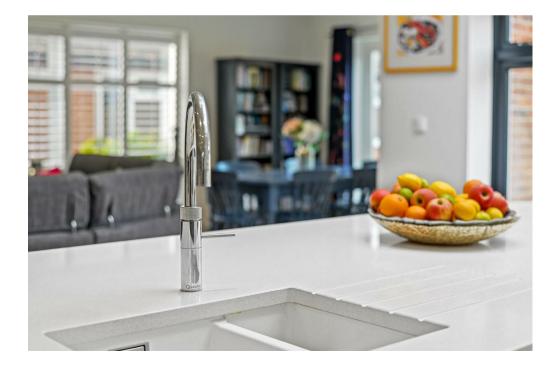

Upon entry, a spacious and light-filled hallway sets the tone, leading into the heart of the property. The expansive open-plan living area is ideal for both entertaining and everyday family life, offering generous space for a large dining table, comfortable seating, and a sleek, fully equipped modern kitchen. Floor-to-ceiling windows and glass doors seamlessly connect the interior to the beautifully landscaped garden, flooding the space with natural light and creating a warm, inviting ambiance. Additional living spaces include a welcoming lounge and a formal dining room, providing versatile accommodation options. A utility room with direct garden access and a contemporary five-piece shower room, along with a separate W/C, complete the ground floor.