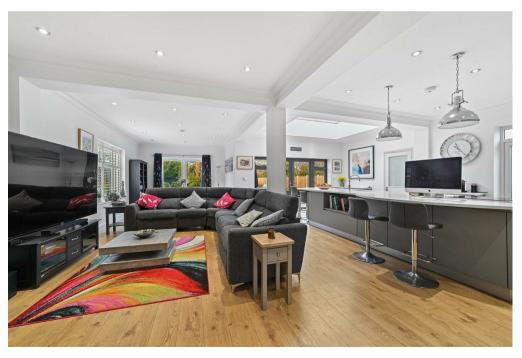

Upon entry, a spacious and light-filled hallway sets the tone, leading into the heart of the property. The expansive open-plan living area is ideal for both entertaining and everyday family life, offering generous space for a large dining table, comfortable seating, and a sleek, fully equipped modern kitchen. Floor-to-ceiling windows and glass doors seamlessly connect the interior to the beautifully landscaped garden, flooding the space with natural light and creating a warm, inviting ambiance. Additional living spaces include a welcoming lounge and a formal dining room, providing versatile accommodation options. A utility room with direct garden access and a contemporary five-piece shower room, along with a separate W/C, complete the ground floor.