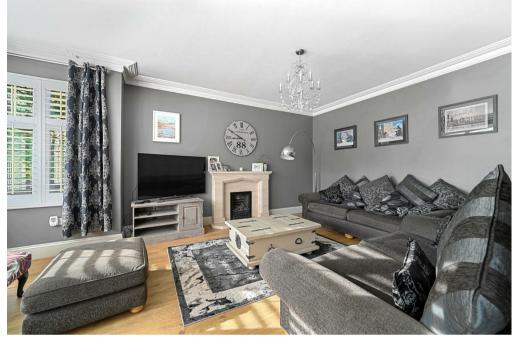

Upon entry, a spacious and light-filled hallway sets the tone, leading into the heart of the property. The expansive open-plan living area is ideal for both entertaining and everyday family life, offering generous space for a large dining table, comfortable seating, and a sleek, fully equipped modern kitchen. Floor-to-ceiling windows and glass doors seamlessly connect the interior to the beautifully landscaped garden, flooding the space with natural light and creating a warm, inviting ambiance. Additional living spaces include a welcoming lounge and a formal dining room, providing versatile accommodation options. A utility room with direct garden access and a contemporary five-piece shower room, along with a separate W/C, complete the ground floor.