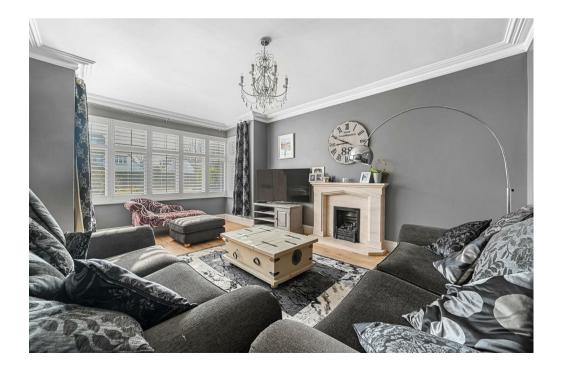

Upon entry, a spacious and light-filled hallway sets the tone, leading into the heart of the property. The expansive open-plan living area is ideal for both entertaining and everyday family life, offering generous space for a large dining table, comfortable seating, and a sleek, fully equipped modern kitchen. Floor-to-ceiling windows and glass doors seamlessly connect the interior to the beautifully landscaped garden, flooding the space with natural light and creating a warm, inviting ambiance. Additional living spaces include a welcoming lounge and a formal dining room, providing versatile accommodation options. A utility room with direct garden access and a contemporary five-piece shower room, along with a separate W/C, complete the ground floor.