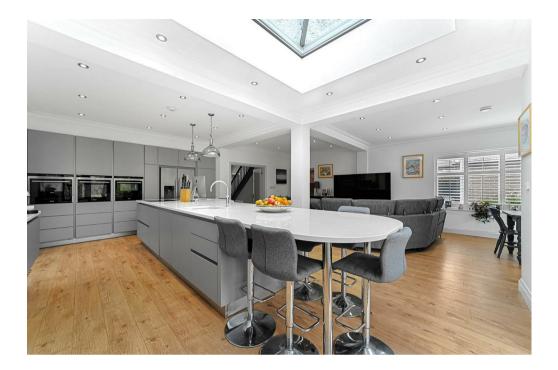

Upon entry, a spacious and light-filled hallway sets the tone, leading into the heart of the property. The expansive open-plan living area is ideal for both entertaining and everyday family life, offering generous space for a large dining table, comfortable seating, and a sleek, fully equipped modern kitchen. Floor-to-ceiling windows and glass doors seamlessly connect the interior to the beautifully landscaped garden, flooding the space with natural light and creating a warm, inviting ambiance. Additional living spaces include a welcoming lounge and a formal dining room, providing versatile accommodation options. A utility room with direct garden access and a contemporary five-piece shower room, along with a separate W/C, complete the ground floor.