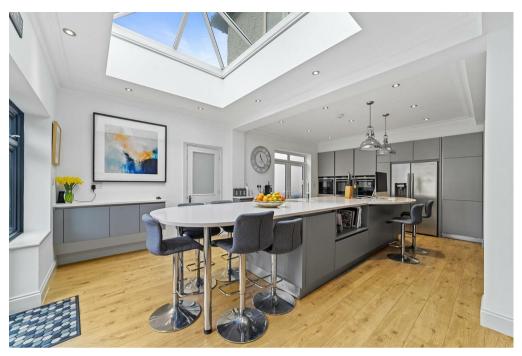

Upon entry, a spacious and light-filled hallway sets the tone, leading into the heart of the property. The expansive open-plan living area is ideal for both entertaining and everyday family life, offering generous space for a large dining table, comfortable seating, and a sleek, fully equipped modern kitchen. Floor-to-ceiling windows and glass doors seamlessly connect the interior to the beautifully landscaped garden, flooding the space with natural light and creating a warm, inviting ambiance. Additional living spaces include a welcoming lounge and a formal dining room, providing versatile accommodation options. A utility room with direct garden access and a contemporary five-piece shower room, along with a separate W/C, complete the ground floor.