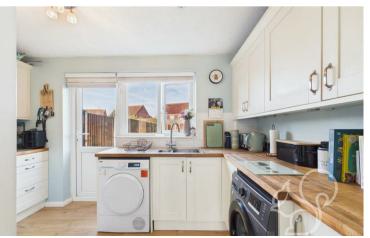

This property features an entrance porch leading into a cosy lounge with a spiral staircase. The kitchen, located at the rear, is equipped with a range of eye and base-level units, offering ample storage and workspace, along with room for essential appliances. A door provides direct access to the rear garden. Upstairs, the landing leads to two well-proportioned bedrooms, with the principal bedroom benefiting from fitted wardrobes for added convenience. A family bathroom completes the first floor.