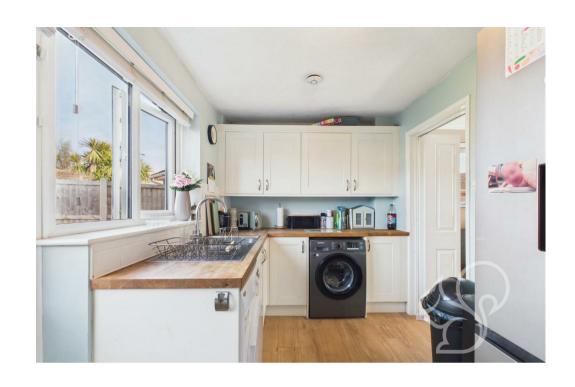

This property features an entrance porch leading into a cosy lounge with a spiral staircase. The kitchen, located at the rear, is equipped with a range of eye and base-level units, offering ample storage and workspace, along with room for essential appliances. A door provides direct access to the rear garden. Upstairs, the landing leads to two well-proportioned bedrooms, with the principal bedroom benefiting from fitted wardrobes for added convenience. A family bathroom completes the first floor.