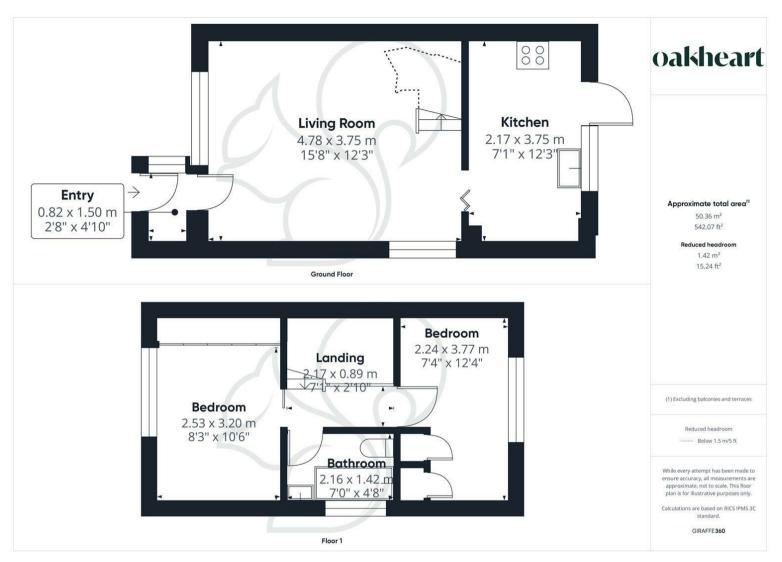

This property features an entrance porch leading into a cosy lounge with a spiral staircase. The kitchen, located at the rear, is equipped with a range of eye and base-level units, offering ample storage and workspace, along with room for essential appliances. A door provides direct access to the rear garden. Upstairs, the landing leads to two well-proportioned bedrooms, with the principal bedroom benefiting from fitted wardrobes for added convenience. A family bathroom completes the first floor.

Externally, the rear garden extends more than 60 feet in length and is primarily laid to lawn, with an initial patio area ideal for outdoor

dining or entertaining. To the front, there is off-road parking available via a private driveway and a garage. Wivenhoe offers an idyllic lifestyle with its blend of natural beauty and modern amenities, including Wivenhoe Park, famously painted by John Constable, and excellent transport links, making this property perfect for those seeking a peaceful yet vibrant community setting with easy access to both countryside walks and urban conveniences.