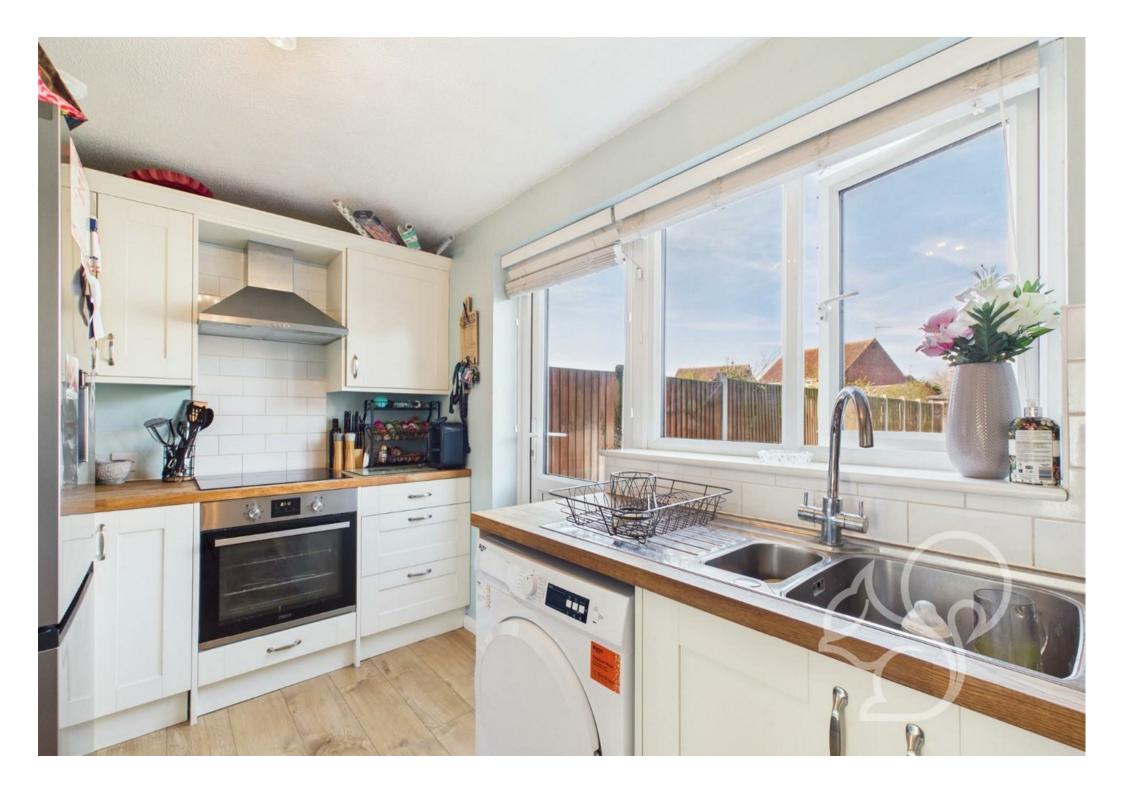

This property features an entrance porch leading into a cosy lounge with a spiral staircase. The kitchen, located at the rear, is equipped with a range of eye and base-level units, offering ample storage and workspace, along with room for essential appliances. A door provides direct access to the rear garden. Upstairs, the landing leads to two well-proportioned bedrooms, with the principal bedroom benefiting from fitted wardrobes for added convenience. A family bathroom completes the first floor.