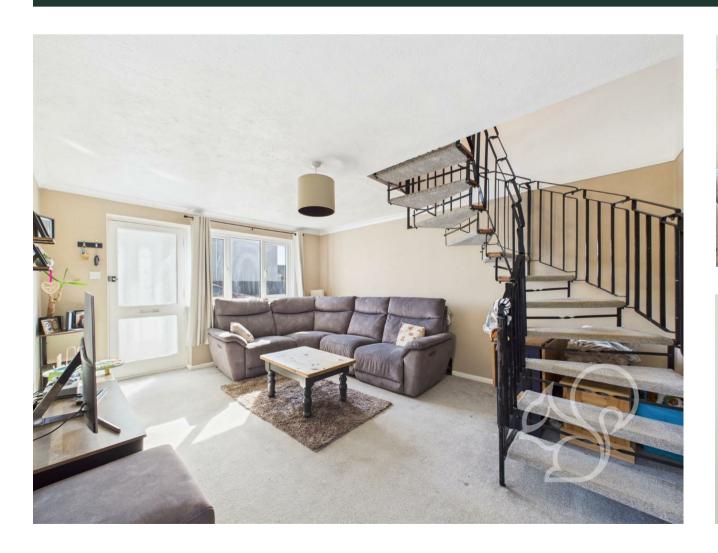

This property features an entrance porch leading into a cosy lounge with a spiral staircase. The kitchen, located at the rear, is equipped with a range of eye and base-level units, offering ample storage and workspace, along with room for essential appliances. A door provides direct access to the rear garden. Upstairs, the landing leads to two well-proportioned bedrooms, with the principal bedroom benefiting from fitted wardrobes for added convenience. A family bathroom completes the first floor.