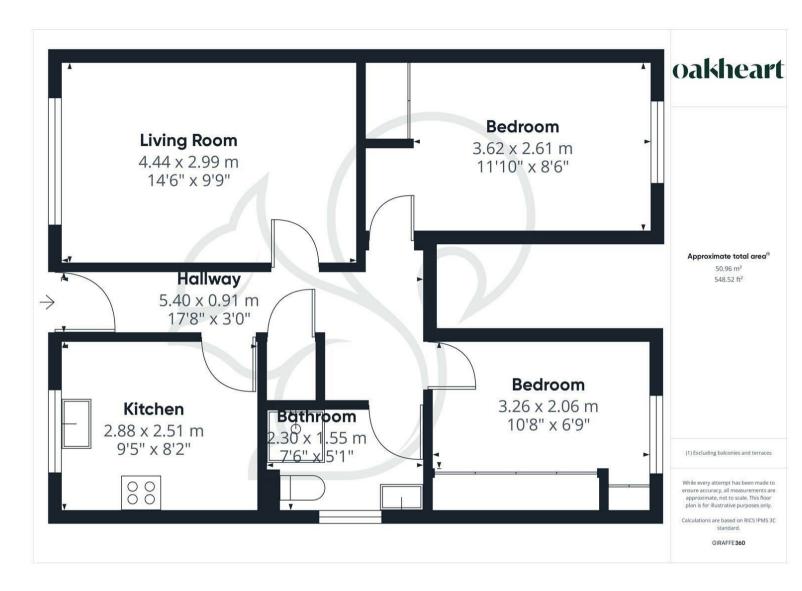

Upon entering, the welcoming entrance hallway sets the tone for the rest of the property. The generously sized living room provides ample space for relaxation and entertaining, while the kitchen is an idea size. The accommodation includes a wellappointed shower room, ensuring a refreshing start to your day. The principal bedroom offers built in storage, and the second bedroom features built-in wardrobes for ample storage.

Additional features include a storage cupboard and an airing cupboard, keeping your living space organised and clutter-free.

Outside, a communal garden area is ideal for enjoying the

outdoors or socialising with neighbours. The property also benefits from an allocated parking space and visitor parking, making it easy to accommodate guests.