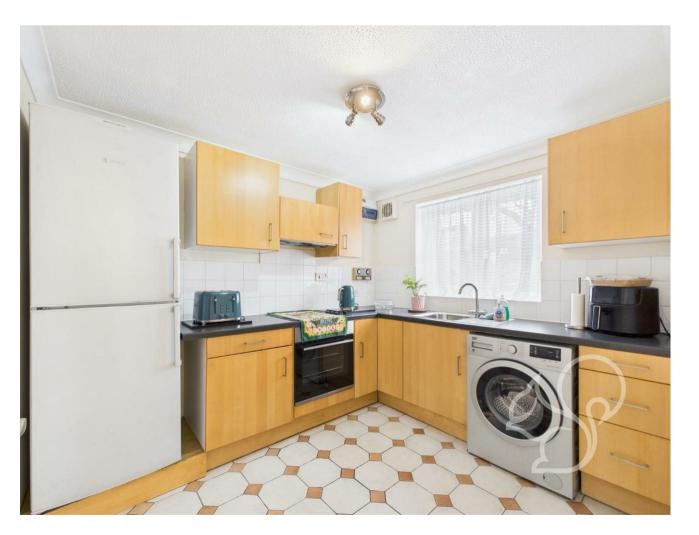

Upon entering, the welcoming entrance hallway sets the tone for the rest of the property. The generously sized living room provides ample space for relaxation and entertaining, while the kitchen is an idea size. The accommodation includes a wellappointed shower room, ensuring a refreshing start to your day. The principal bedroom offers built in storage, and the second bedroom features built-in wardrobes for ample storage.