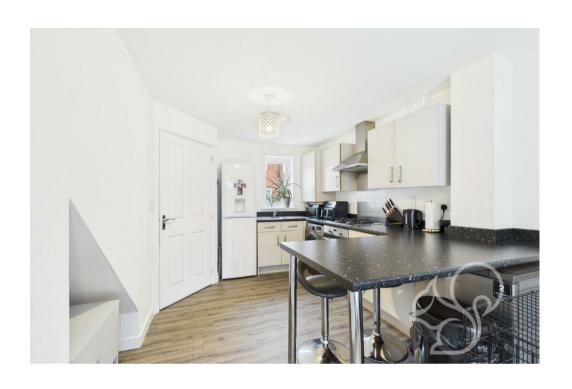

Upon entering the property, you are welcomed by an inviting hallway that leads to a spacious, open-plan lounge and kitchen

area. This bright and airy space features French doors that open onto the private rear garden, creating a seamless indoor-outdoor flow. Additionally, there is a convenient cloakroom on the ground floor.