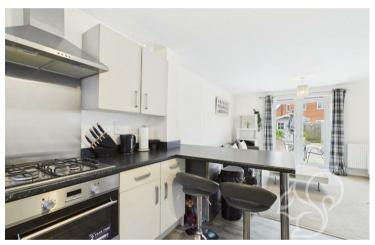

Upon entering the property, you are welcomed by an inviting hallway that leads to a spacious, open-plan lounge and kitchen

area. This bright and airy space features French doors that open onto the private rear garden, creating a seamless indoor-outdoor flow. Additionally, there is a convenient cloakroom on the ground floor.