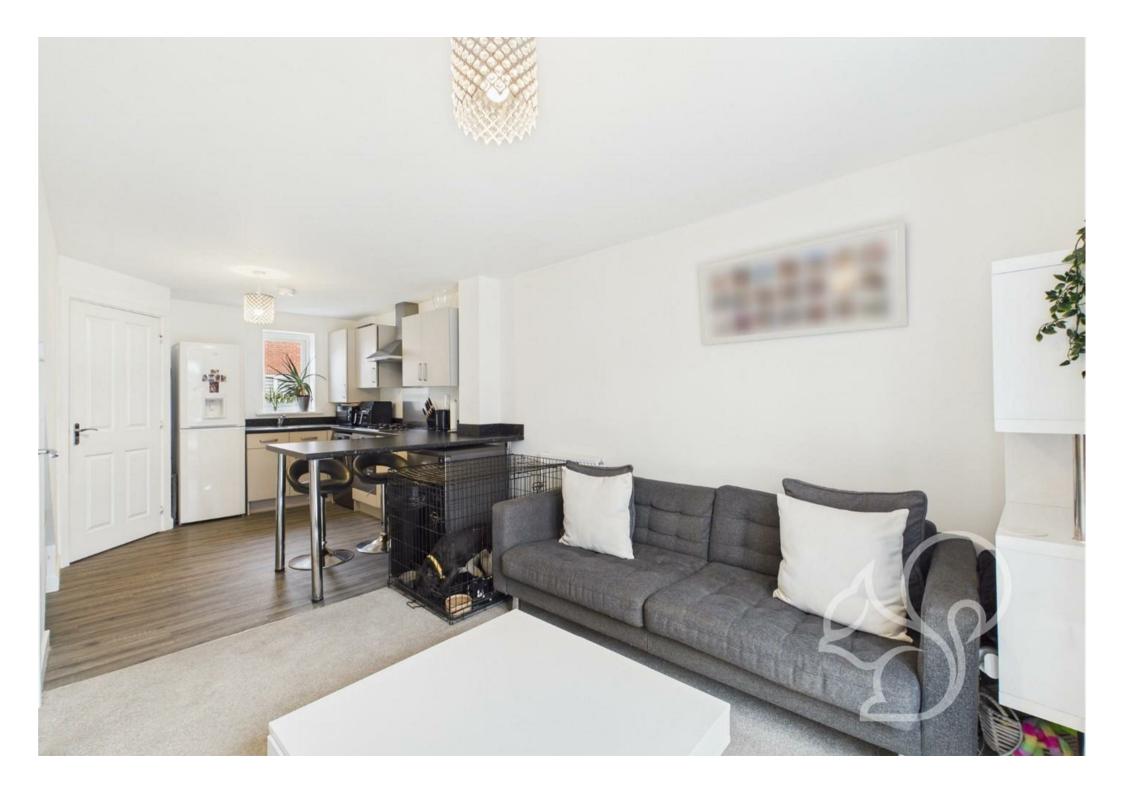

Upon entering the property, you are welcomed by an inviting hallway that leads to a spacious, open-plan lounge and kitchen

area. This bright and airy space features French doors that open onto the private rear garden, creating a seamless indoor-outdoor flow. Additionally, there is a convenient cloakroom on the ground floor.