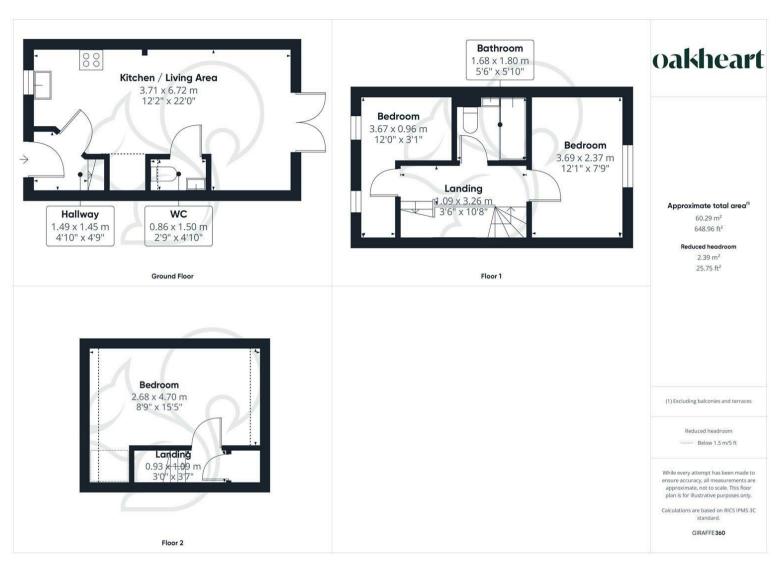

Guide Price £300,000 - £325,000

This beautifully presented and generously proportioned three-bedroom terraced home, arranged over three floors, is the perfect choice for a growing family seeking to settle in a sought-after location.

Upon entering the property, you are welcomed by an inviting hallway that leads to a spacious, open-plan lounge and kitchen

area. This bright and airy space features French doors that open onto the private rear garden, creating a seamless indoor-outdoor flow. Additionally, there is a convenient cloakroom on the ground floor.

The first and second floors offer three well-sized bedrooms, providing ample space for family living. A modern family bathroom suite completes the upper levels.

Externally, the property boasts off-road parking and a fully enclosed rear south-facing garden, offering privacy and a delightful outdoor space to relax or entertain.