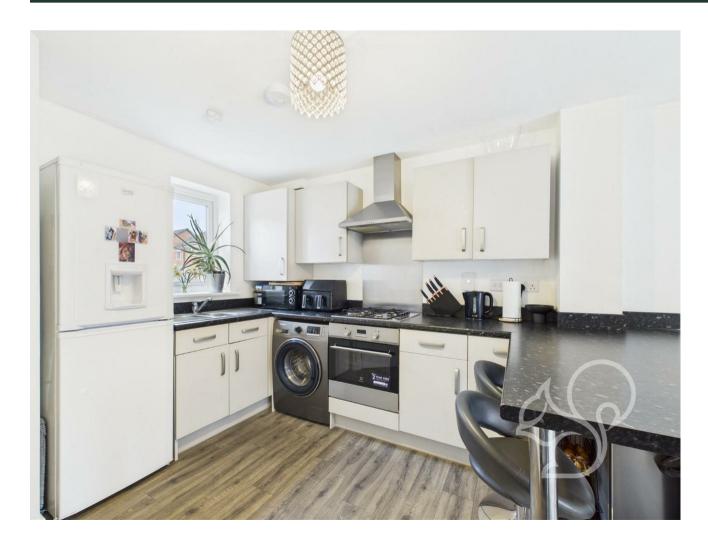

Upon entering the property, you are welcomed by an inviting hallway that leads to a spacious, open-plan lounge and kitchen

area. This bright and airy space features French doors that open onto the private rear garden, creating a seamless indoor-outdoor flow. Additionally, there is a convenient cloakroom on the ground floor.