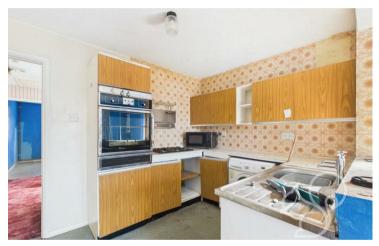

This two-bedroom semi-detached bungalow, located in the picturesque village of Mistley near Manningtree, offers an exciting opportunity for renovation and personalisation. The property features a side entrance leading into an entrance hall, which connects to a cozy living room, two bedrooms, and a wet room. At the rear, the kitchen and extension to the rear open onto a private garden, mainly laid to lawn, with access to a garage. The front of the property benefits from a driveway and off-road parking.