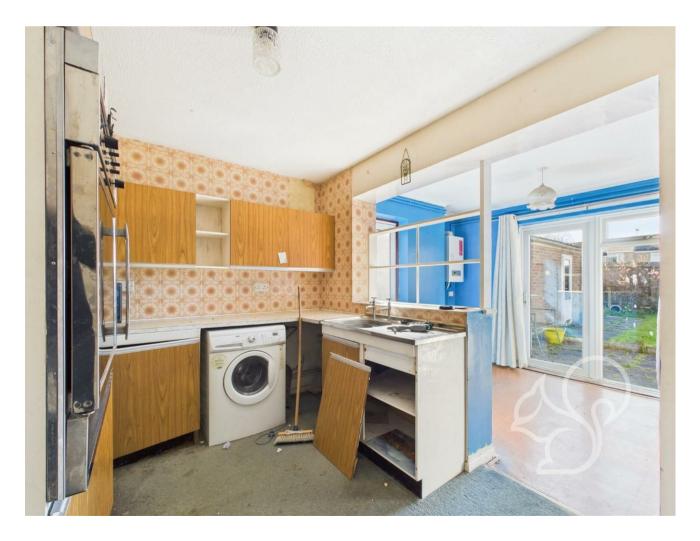

This two-bedroom semi-detached bungalow, located in the picturesque village of Mistley near Manningtree, offers an exciting opportunity for renovation and personalisation. The property features a side entrance leading into an entrance hall, which connects to a cozy living room, two bedrooms, and a wet room. At the rear, the kitchen and extension to the rear open onto a private garden, mainly laid to lawn, with access to a garage. The front of the property benefits from a driveway and off-road parking.