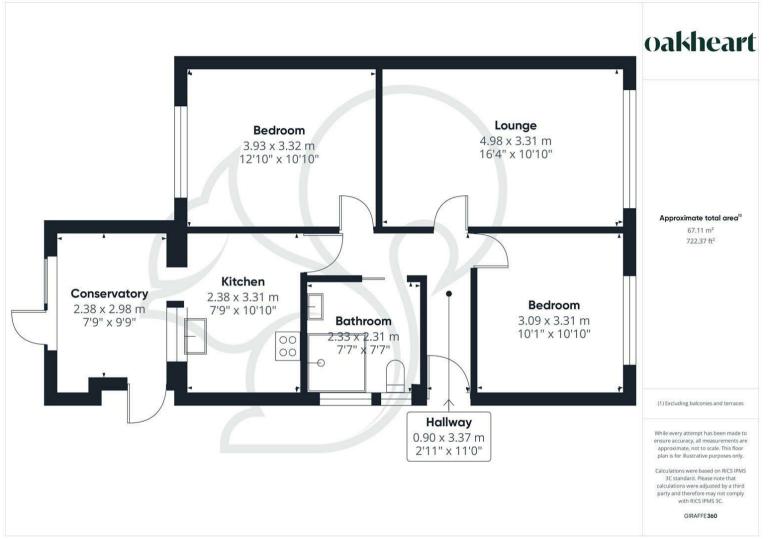

This two-bedroom semi-detached bungalow, located in the picturesque village of Mistley near Manningtree, offers an exciting opportunity for renovation and personalisation. The property features a side entrance leading into an entrance hall, which connects to a cozy living room, two bedrooms, and a wet room. At the rear, the kitchen and extension to the rear open onto a private garden, mainly laid to lawn, with access to a garage. The front of the property benefits from a driveway and off-road parking.