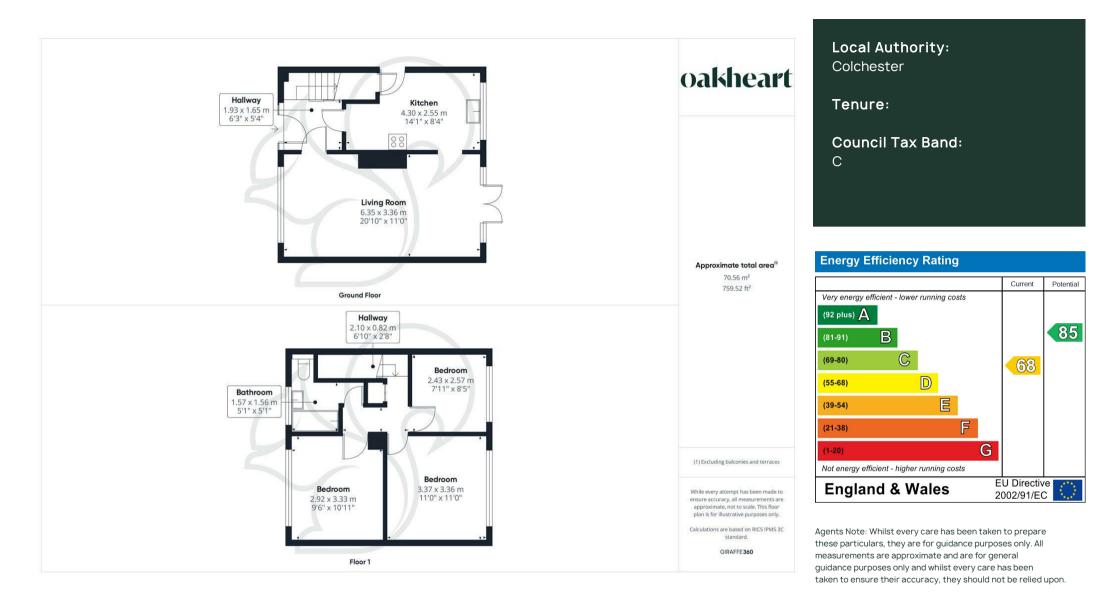

## £1,300 Per Month

**Per Month** Reymead Close, West Mersea Welcome to this beautifully refurbished semi-detached home located in the picturesque setting of Mersea Island. This stunning property boasts three spacious bedrooms, making it ideal for families or those seeking extra space.