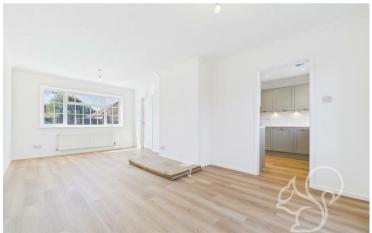

As you enter, you'll be greeted by a bright and airy hallway leading to a generously sized living room, perfect for relaxation and entertaining. The contemporary design features large windows that flood the space with natural light, creating a warm and

## inviting atmosphere.

The modern kitchen providing both style and functionality. The open-plan layout seamlessly connects the kitchen to the dining area, making it perfect for family gatherings or hosting friends. Step outside to discover a charming rear garden, offering plenty of space for outdoor activities, gardening, or simply enjoying the fresh air. The large driveway provides ample parking for multiple vehicles, ensuring convenience for you and your guests.