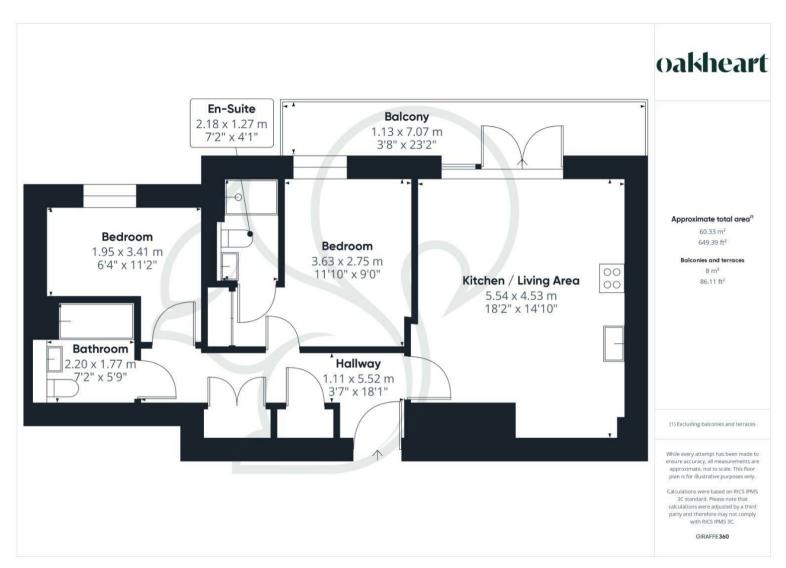

Inside, you will find two double bedrooms, with the primary bedroom offering the luxury of an en-suite bathroom for enhanced privacy and comfort. A beautifully appointed family bathroom serves the second bedroom and guests, while the entrance hall provides effortless access to all areas of the home. The open-plan kitchen and living area is a haven for relaxation and entertainment, flowing seamlessly onto a generous private balcony that boasts panoramic views stretching from north to east to south.