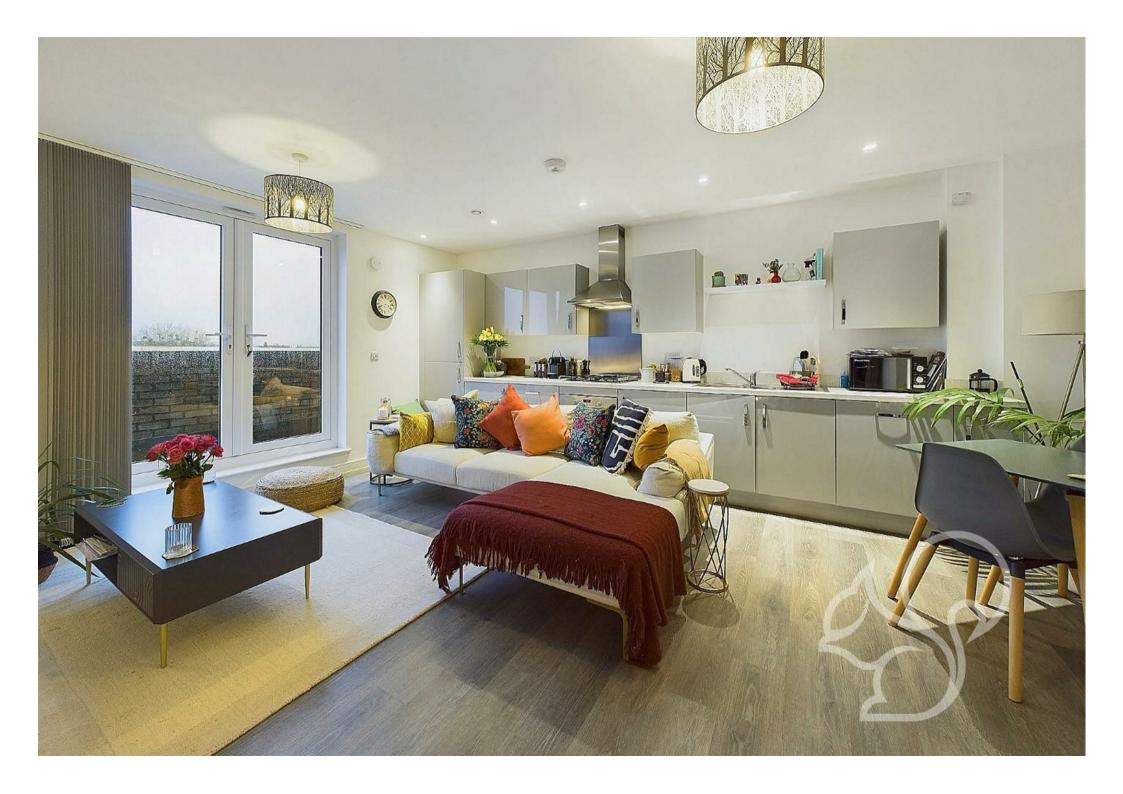

Inside, you will find two double bedrooms, with the primary bedroom offering the luxury of an en-suite bathroom for enhanced privacy and comfort. A beautifully appointed family bathroom serves the second bedroom and guests, while the entrance hall provides effortless access to all areas of the home. The open-plan kitchen and living area is a haven for relaxation and entertainment, flowing seamlessly onto a generous private balcony that boasts panoramic views stretching from north to east to south.

This exceptional residence also benefits from electric-fired

central heating, an allocated parking space, an entry-phone system, and lift access to all floors. Its prime location places you within easy reach of the Riverside Leisure Centre, retail parks, a diverse array of restaurants and pubs, and picturesque riverside walks that lead directly into the heart of the city. For commuters, Chelmsford rail station offers excellent connectivity, including a direct link to Liverpool Street, London.