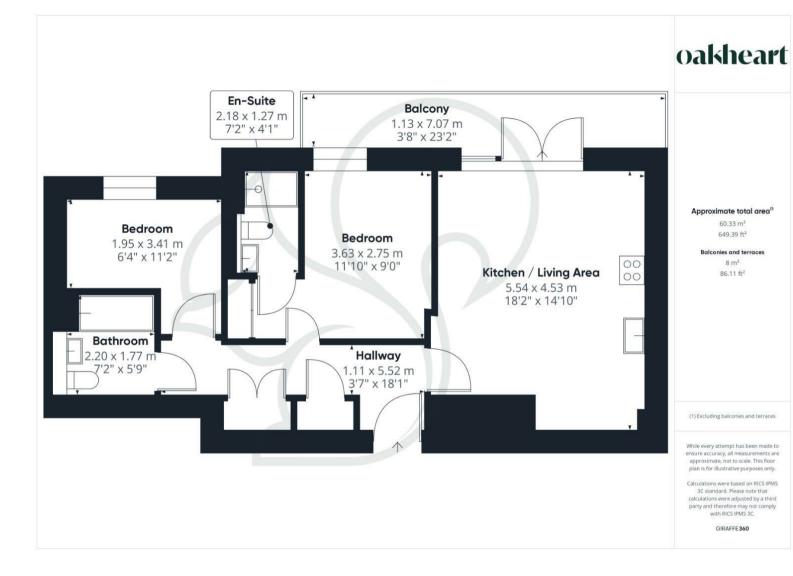

Inside, you will find two double bedrooms, with the primary bedroom offering the luxury of an en-suite bathroom for

enhanced privacy and comfort. A beautifully appointed family bathroom serves the second bedroom and guests, while the entrance hall provides effortless access to all areas of the home. The open-plan kitchen and living area is a haven for relaxation and entertainment, flowing seamlessly onto a generous private balcony that boasts panoramic views stretching from north to east to south.

This exceptional residence also benefits from electric-fired

central heating, an allocated parking space, an entry-phone system, and lift access to all floors. Its prime location places you within easy reach of the Riverside Leisure Centre, retail parks, a diverse array of restaurants and pubs, and picturesque riverside walks that lead directly into the heart of the city. For commuters, Chelmsford rail station offers excellent connectivity, including a direct link to Liverpool Street, London.