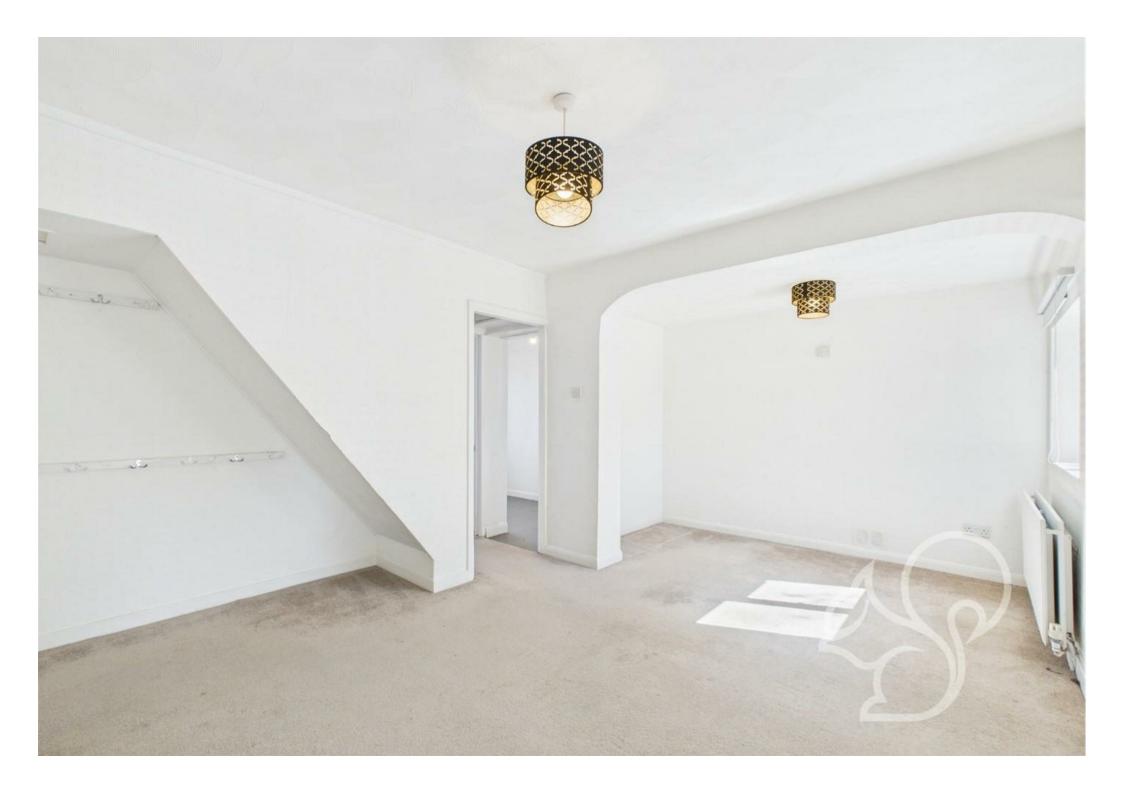

Stane Park and Tollgate Retail Park are also conveniently nearby.

Step into a bright and welcoming entrance hall that leads to a spacious lounge/diner featuring a bay window to the front. A second reception room connects to the well-equipped kitchen, which offers ample storage with fitted eye and base units, worktops, and space for utilities. The kitchen opens onto the rear garden and is complemented by a convenient downstairs shower room.