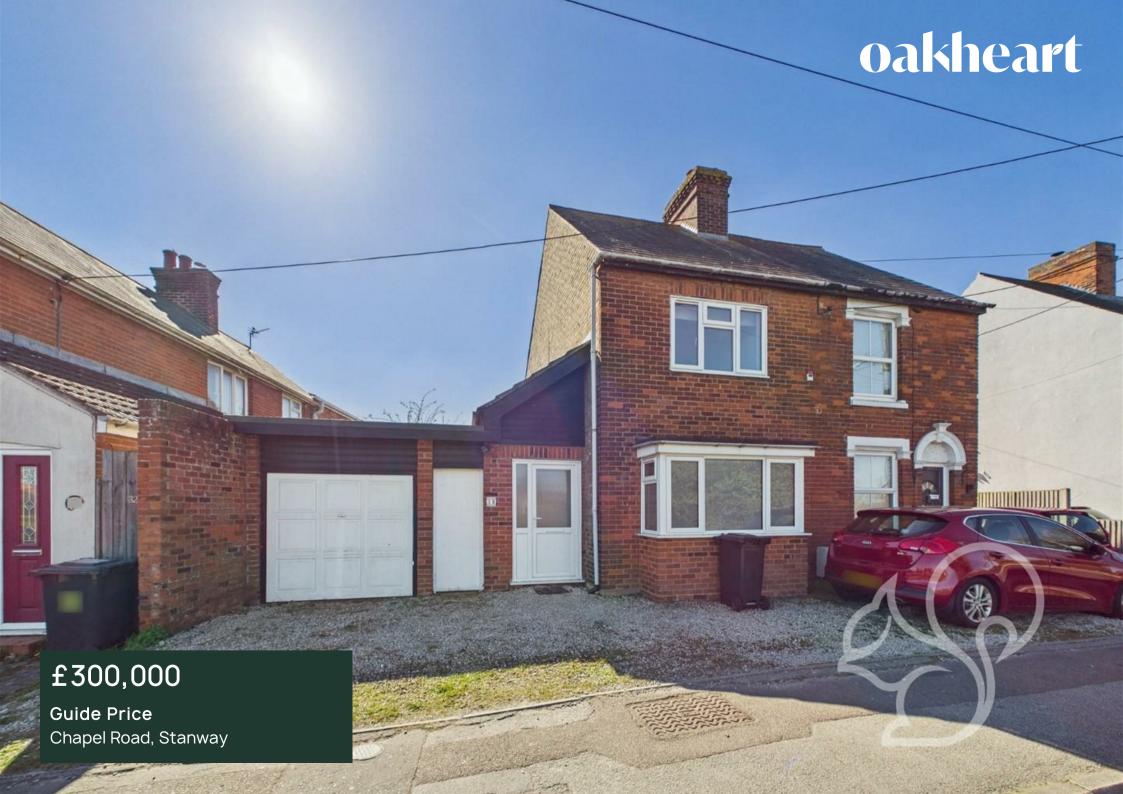

## Guide Price: £300.000 - £325.000.

Nestled in the heart of Stanway, a picturesque village on Colchester's western edge, this charming two-bedroom family home seamlessly blends character and modern style, making it an excellent choice for first-time buyers. The location is ideal, with local schools, shops, a doctor's surgery, hairdressers, pubs, and restaurants all within walking distance. Families will appreciate the children's play park just across the street, while

The property boasts off-road parking and a garage, with gated access leading to a spacious rear garden. The garden features a mix of hardstanding areas and lawn, fully enclosed for privacy. A timber-built outdoor bar area adds a fun touch, perfect for entertaining during warmer months.