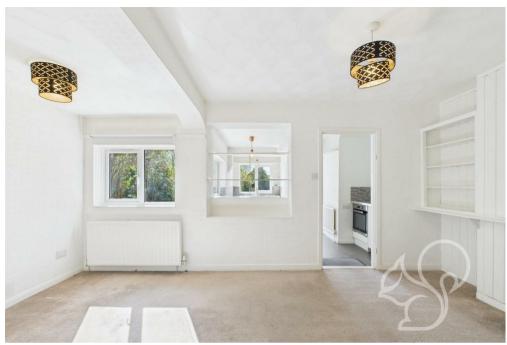

Stane Park and Tollgate Retail Park are also conveniently nearby.

Step into a bright and welcoming entrance hall that leads to a spacious lounge/diner featuring a bay window to the front. A second reception room connects to the well-equipped kitchen, which offers ample storage with fitted eye and base units, worktops, and space for utilities. The kitchen opens onto the rear garden and is complemented by a convenient downstairs shower room.