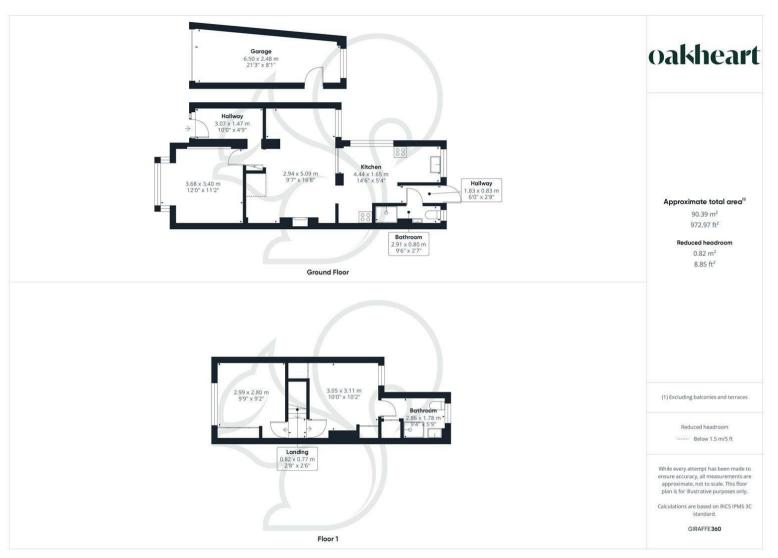

Upstairs, the principal bedroom impresses with its generous size, feature fireplace, and large front-facing window that floods the room with natural light. This bedroom also includes an ensuite shower room. The second bedroom is equally well-sized and versatile.

The property boasts off-road parking and a garage, with gated access leading to a spacious rear garden. The garden features a mix of hardstanding areas and lawn, fully enclosed for privacy. A timber-built outdoor bar area adds a fun touch, perfect for entertaining during warmer months.