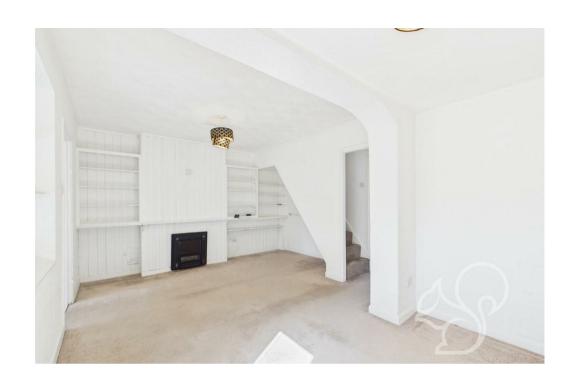

Stane Park and Tollgate Retail Park are also conveniently nearby.

Step into a bright and welcoming entrance hall that leads to a spacious lounge/diner featuring a bay window to the front. A second reception room connects to the well-equipped kitchen, which offers ample storage with fitted eye and base units, worktops, and space for utilities. The kitchen opens onto the rear garden and is complemented by a convenient downstairs shower room.