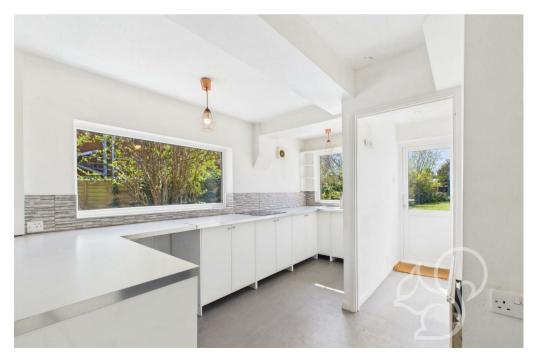

Stane Park and Tollgate Retail Park are also conveniently nearby.

Step into a bright and welcoming entrance hall that leads to a spacious lounge/diner featuring a bay window to the front. A second reception room connects to the well-equipped kitchen, which offers ample storage with fitted eye and base units, worktops, and space for utilities. The kitchen opens onto the rear garden and is complemented by a convenient downstairs shower room.