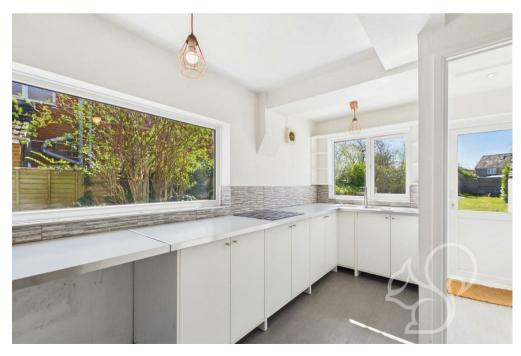

Stane Park and Tollgate Retail Park are also conveniently nearby.

Step into a bright and welcoming entrance hall that leads to a spacious lounge/diner featuring a bay window to the front. A second reception room connects to the well-equipped kitchen, which offers ample storage with fitted eye and base units, worktops, and space for utilities. The kitchen opens onto the rear garden and is complemented by a convenient downstairs shower room.