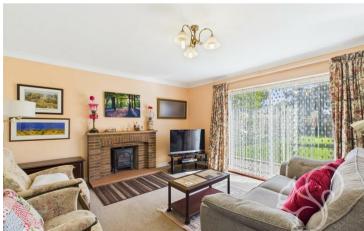

As you step inside, you are greeted by a spacious hallway adorned with multiple storage cupboards, ensuring ample organisation options. The large

living and dining area boasts sliding doors that lead out to the rear garden, where sunlight pours in and highlights the charming fireplace with multi fuel stove—a perfect spot to unwind or entertain guests. The well-equipped kitchen is designed with an abundance of worktop and cupboard space, providing direct access to the garden, ideal for alfresco dining or casual outdoor gatherings.