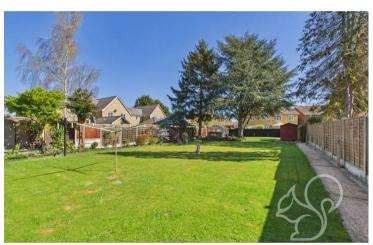

shower cubicle, WC, and washbasin, ensuring comfort and functionality for all occupants.

Outside, the property boasts a beautifully landscaped and enclosed rear garden, comprising patio areas, decking, lush lawns, sheds, greenhouse, mature trees, flowers, and borders. This serene outdoor space is perfect for relaxation or gardening enthusiasts. A large garage complements the ample off-road parking available on the driveway, suitable for multiple vehicles. The total plot measures approximately 1/4 acre from front to back, providing a sense of privacy and expansive living