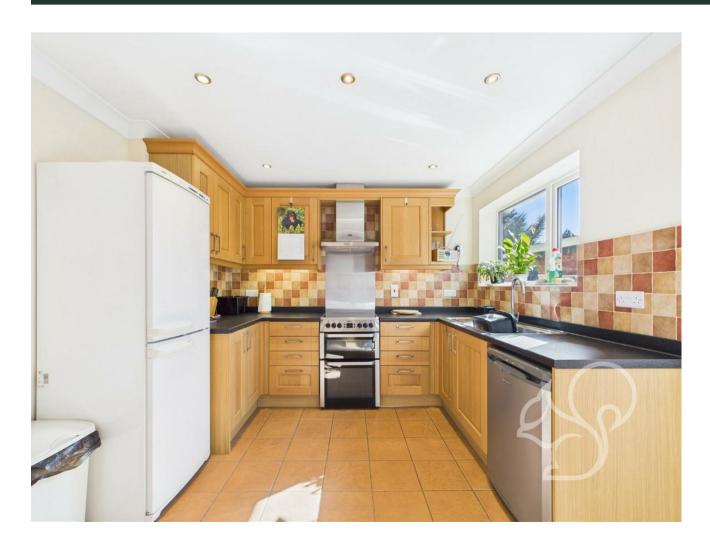

As you step inside, you are greeted by a spacious hallway adorned with multiple storage cupboards, ensuring ample organisation options. The large

living and dining area boasts sliding doors that lead out to the rear garden, where sunlight pours in and highlights the charming fireplace with multi fuel stove—a perfect spot to unwind or entertain guests. The well-equipped kitchen is designed with an abundance of worktop and cupboard space, providing direct access to the garden, ideal for alfresco dining or casual outdoor gatherings.