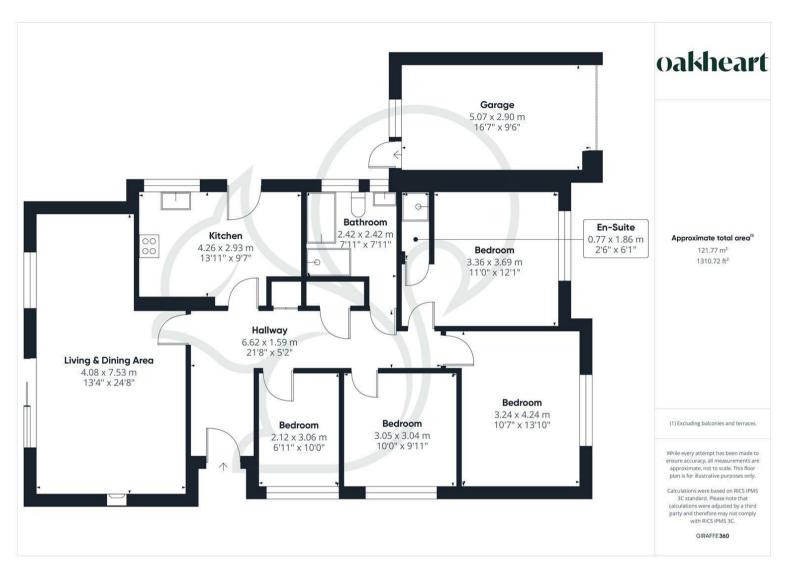

Guide Price: £475.000 - £500.000.

Nestled on a generous 1/4 of an acre plot on the desirable Jays Lane in Marks Tey, this three/four-bedroom detached bungalow offers a harmonious blend of space, comfort, and convenience. Its strategic location provides easy access to Stane Retail Park, the A12, A120, and Marks Tey Train Station, which offers direct trains to London Liverpool Street, also local bus routes, making it an ideal choice for both families and professionals seeking accessibility and tranquility.

As you step inside, you are greeted by a spacious hallway adorned with multiple storage cupboards, ensuring ample organisation options. The large

living and dining area boasts sliding doors that lead out to the rear garden, where sunlight pours in and highlights the charming fireplace with multi fuel stove—a perfect spot to unwind or entertain guests. The well-equipped kitchen is designed with an abundance of worktop and cupboard space, providing direct access to the garden, ideal for alfresco dining or casual outdoor gatherings.

The sleeping quarters are equally impressive, with a principal bedroom featuring fitted wardrobes and a private shower room for added convenience. Two further double bedrooms and a versatile single bedroom/home office offer flexibility, with the second bedroom also having fitted wardrobes. A modern family bathroom completes the interior, equipped with a bathtub, separate

shower cubicle, WC, and washbasin, ensuring comfort and functionality for all occupants.

Outside, the property boasts a beautifully landscaped and enclosed rear garden, comprising patio areas, decking, lush lawns, sheds, greenhouse, mature trees, flowers, and borders. This serene outdoor space is perfect for relaxation or gardening enthusiasts. A large garage complements the ample off-road parking available on the driveway, suitable for multiple vehicles. The total plot measures approximately 1/4 acre from front to back, providing a sense of privacy and expansive living