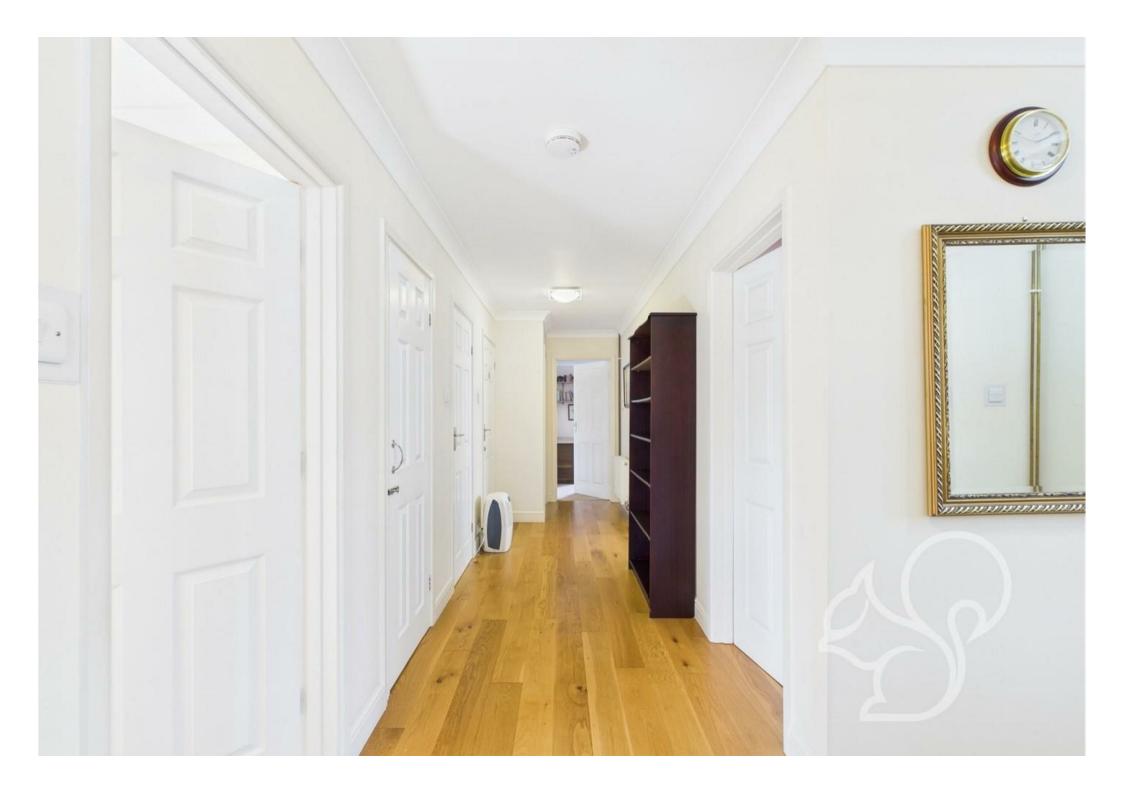

As you step inside, you are greeted by a spacious hallway adorned with multiple storage cupboards, ensuring ample organisation options. The large

living and dining area boasts sliding doors that lead out to the rear garden, where sunlight pours in and highlights the charming fireplace with multi fuel stove—a perfect spot to unwind or entertain guests. The well-equipped kitchen is designed with an abundance of worktop and cupboard space, providing direct access to the garden, ideal for alfresco dining or casual outdoor gatherings.