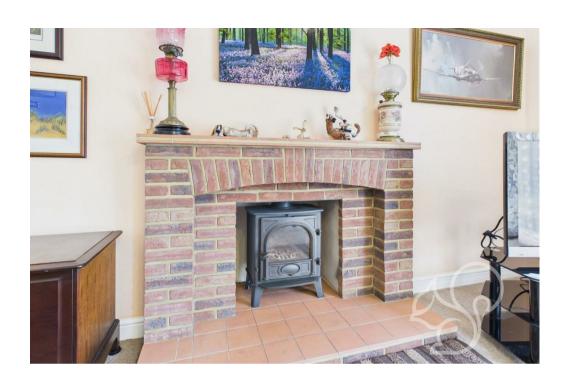

As you step inside, you are greeted by a spacious hallway adorned with multiple storage cupboards, ensuring ample organisation options. The large

living and dining area boasts sliding doors that lead out to the rear garden, where sunlight pours in and highlights the charming fireplace with multi fuel stove—a perfect spot to unwind or entertain guests. The well-equipped kitchen is designed with an abundance of worktop and cupboard space, providing direct access to the garden, ideal for alfresco dining or casual outdoor gatherings.