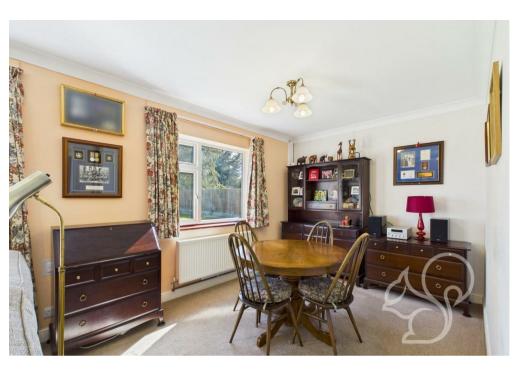

As you step inside, you are greeted by a spacious hallway adorned with multiple storage cupboards, ensuring ample organisation options. The large

living and dining area boasts sliding doors that lead out to the rear garden, where sunlight pours in and highlights the charming fireplace with multi fuel stove—a perfect spot to unwind or entertain guests. The well-equipped kitchen is designed with an abundance of worktop and cupboard space, providing direct access to the garden, ideal for alfresco dining or casual outdoor gatherings.