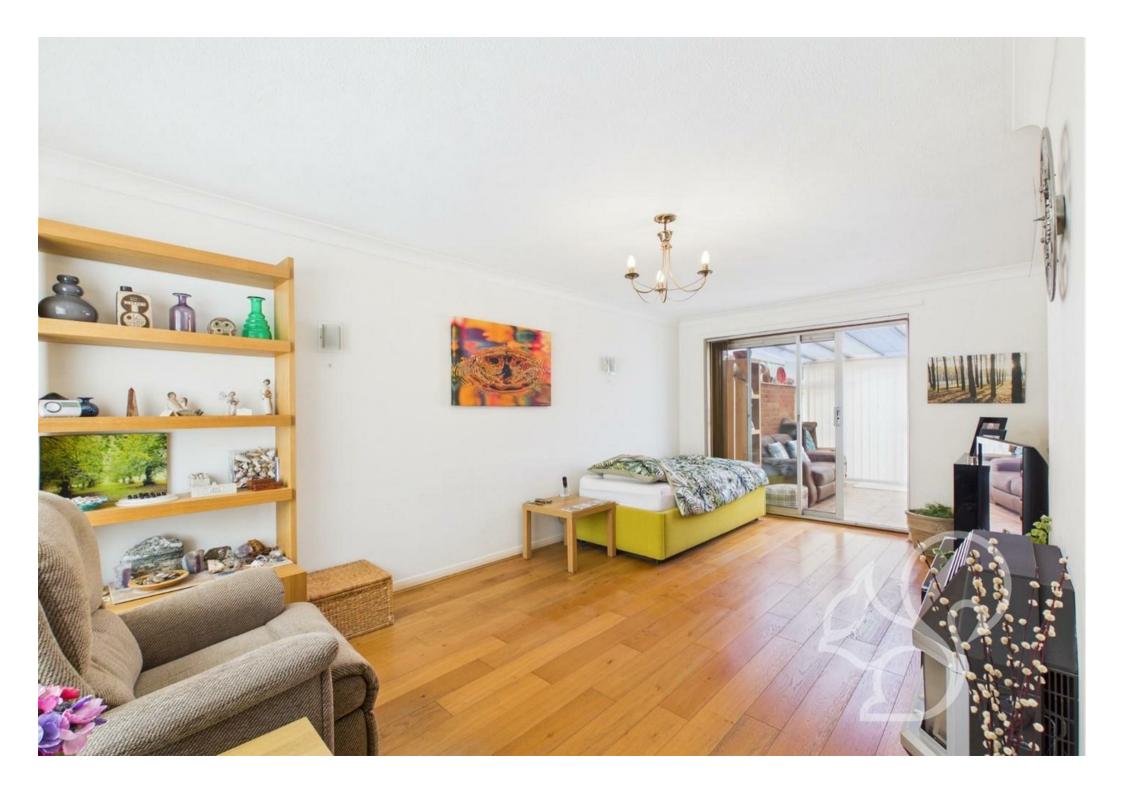

# Living Room 5.68 x 3.20 m 1.96 x 0.95 m 6'5" x 3"1" Kitchen 3.99 x 2.61 m 13"" x 86" Hallway 1.98 x 1.60 m 6'6" x 5'2"

Ground Floor Building 1