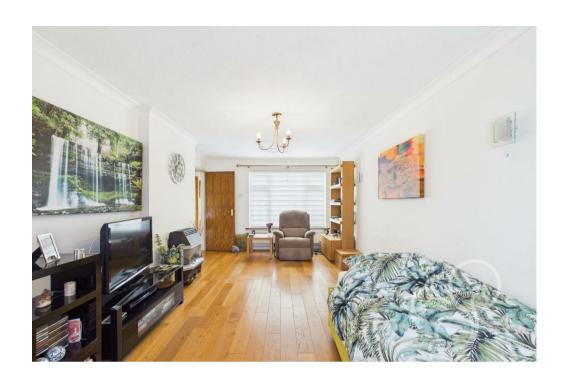

# Living Room 5.68 x 3.20 m 1.96 x 0.95 m 6'5" x 3"1" Kitchen 3.99 x 2.61 m 13"" x 86" Hallway 1.98 x 1.60 m 6'6" x 5'2"

Ground Floor Building 1