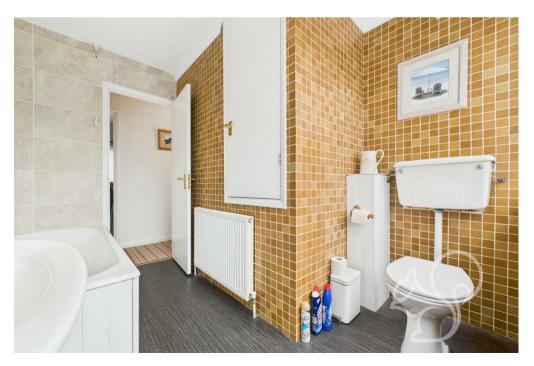

## Bedroom 3.45 x 2.76 m 2.18 x 3.55 m 7'1" x 11'7" Bathroom 2.92 x 1.47 m 9'6" x 4'9" Landing 0.81 x 3.18 m 2'8" x 10'5"