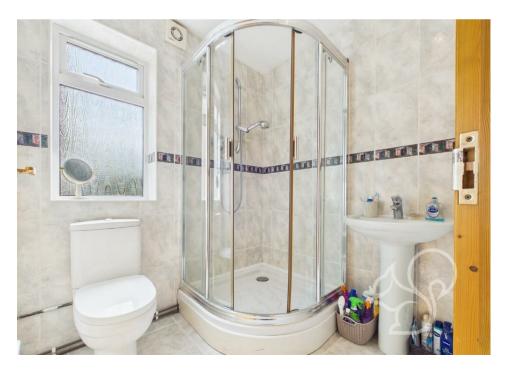

## Bedroom 3.45 x 2.76 m 2.18 x 3.55 m 7'1" x 11'7" Bathroom 2.92 x 1.47 m 9'6" x 4'9" Landing 0.81 x 3.18 m 2'8" x 10'5"