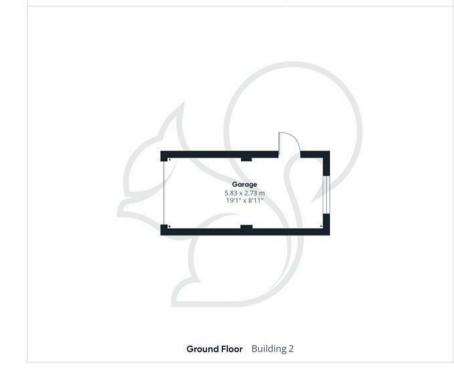

n 3.99 x 2.61 m 13"" x 86" Hallway 1.98 x 1.60 m 6'6" x 5'2"

Ground Floor Building 1

## Bedroom 3.45 x 2.76 m 2.18 x 3.55 m 7'1" x 11'7" Bathroom 2.92 x 1.47 m 9'6" x 4'9" Landing 0.81 x 3.18 m 2'8" x 10'5"

### Floor 1 Building 1

### oakheart

### Approximate total area<sup>®</sup>

97.16 m<sup>2</sup> 1045.82 ft<sup>2</sup>

### Reduced headroom

0.06 m<sup>2</sup> 0.68 ft<sup>2</sup>

(1) Excluding balconies and terraces

Reduced headroom

----- Below 1.5 m/5 ft

While every attempt has been made to ensure accuracy, all measurements are approximate, not to scale. This floor plan is for illustrative purposes only.

Calculations were based on RICS IPMS 3C standard, Please note that calculations were adjusted by a third party and therefore may not comply with RICS IPMS 3C.

GIRAFFE360







### **Energy Efficiency Rating**



2002/91/EC

Agents Note: Whilst every care has been taken to prepare these particulars, they are for quidance purposes only. All measurements are approximate and are for general quidance purposes only and whilst every care has been taken to ensure their accuracy, they should not be relied upon.

### oakheart

Oakheart Colchester
01206 803 308
colchester@oakheart.co.uk
2b Cotman Road, Colchester, Essex, CO3 4QJ