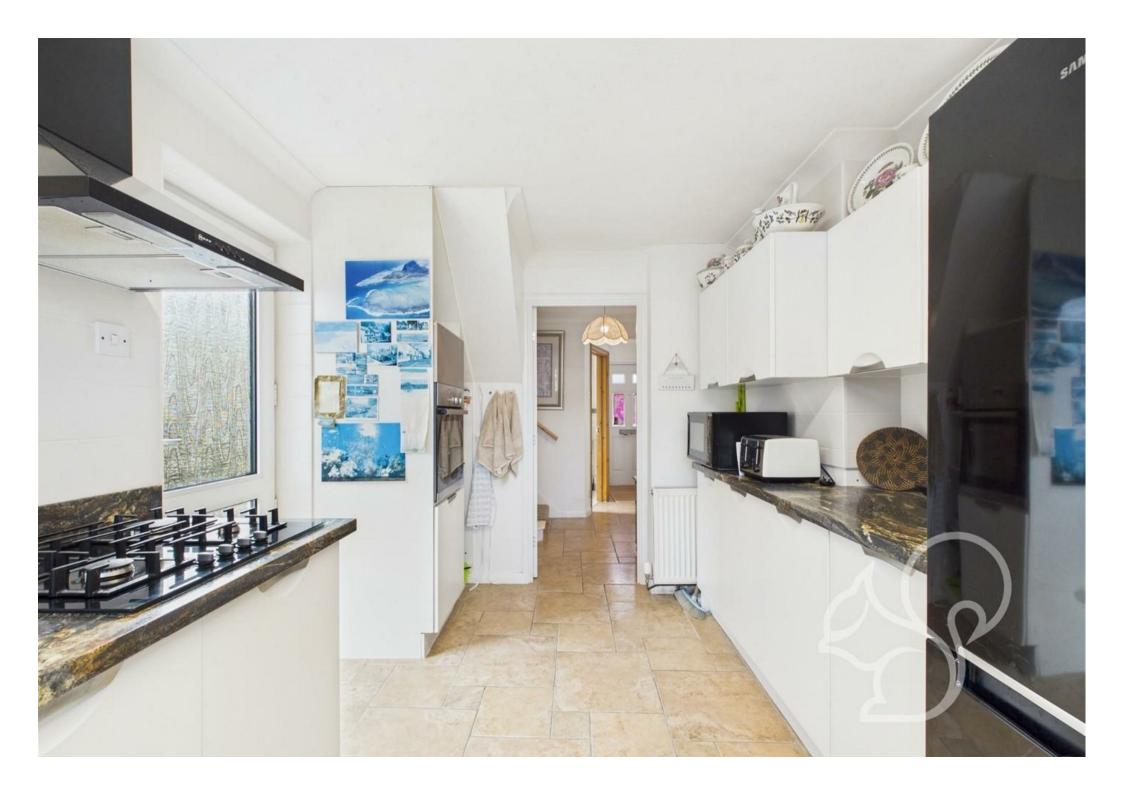

# Living Room 5.68 x 3.20 m 1.96 x 0.95 m 6'5" x 3"1" Kitchen 3.99 x 2.61 m 13"" x 86" Hallway 1.98 x 1.60 m 6'6" x 5'2"

Ground Floor Building 1