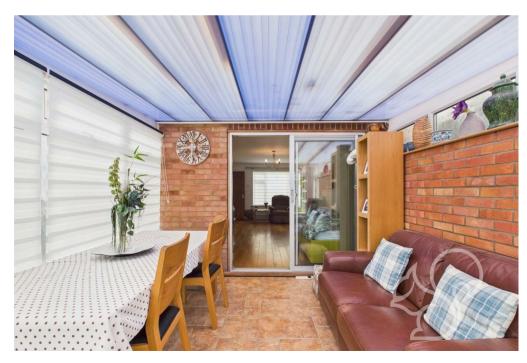

# Living Room 5.68 x 3.20 m 1.96 x 0.95 m 6'5" x 3"1" Kitchen 3.99 x 2.61 m 13"" x 86" Hallway 1.98 x 1.60 m 6'6" x 5'2"

Ground Floor Building 1