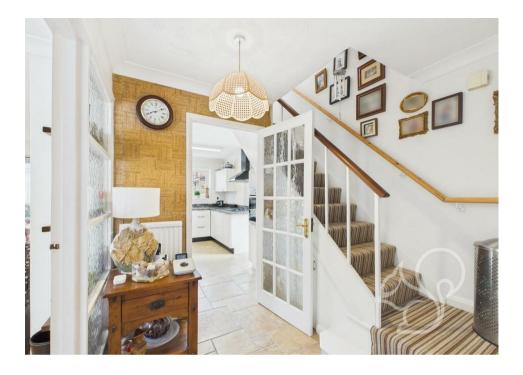

# Living Room 5.68 x 3.20 m 1.96 x 0.95 m 6'5" x 3"1" Kitchen 3.99 x 2.61 m 13"" x 86" Hallway 1.98 x 1.60 m 6'6" x 5'2"

Ground Floor Building 1