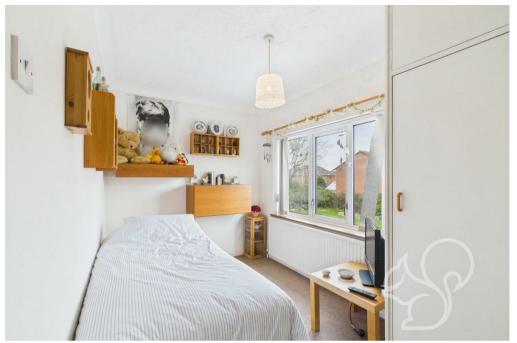

## Bedroom 3.45 x 2.76 m 2.18 x 3.55 m 7'1" x 11'7" Bathroom 2.92 x 1.47 m 9'6" x 4'9" Landing 0.81 x 3.18 m 2'8" x 10'5"