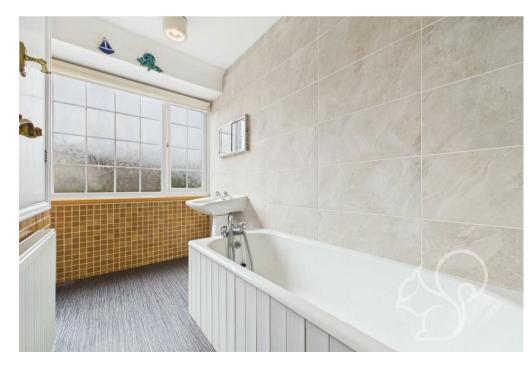

## Bedroom 3.45 x 2.76 m 2.18 x 3.55 m 7'1" x 11'7" Bathroom 2.92 x 1.47 m 9'6" x 4'9" Landing 0.81 x 3.18 m 2'8" x 10'5"