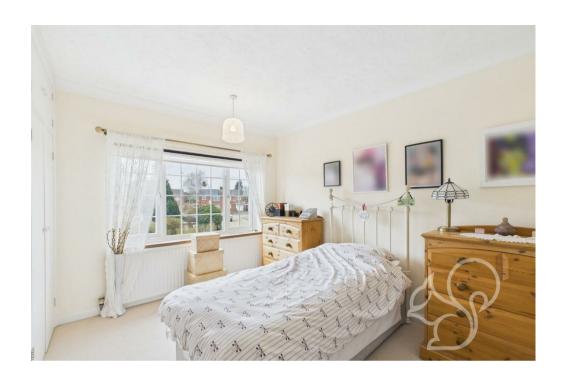

## Bedroom 3.45 x 2.76 m 2.18 x 3.55 m 7'1" x 11'7" Bathroom 2.92 x 1.47 m 9'6" x 4'9" Landing 0.81 x 3.18 m 2'8" x 10'5"