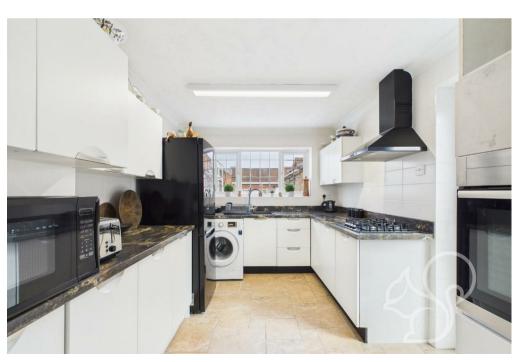

# Living Room 5.68 x 3.20 m 1.96 x 0.95 m 6'5" x 3"1" Kitchen 3.99 x 2.61 m 13"" x 86" Hallway 1.98 x 1.60 m 6'6" x 5'2"

Ground Floor Building 1