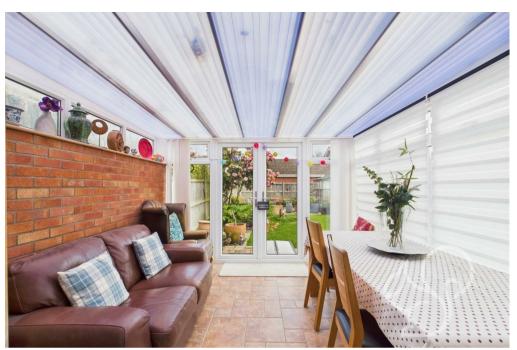

# Living Room 5.68 x 3.20 m 1.96 x 0.95 m 6'5" x 3"1" Kitchen 3.99 x 2.61 m 13"" x 86" Hallway 1.98 x 1.60 m 6'6" x 5'2"

Ground Floor Building 1