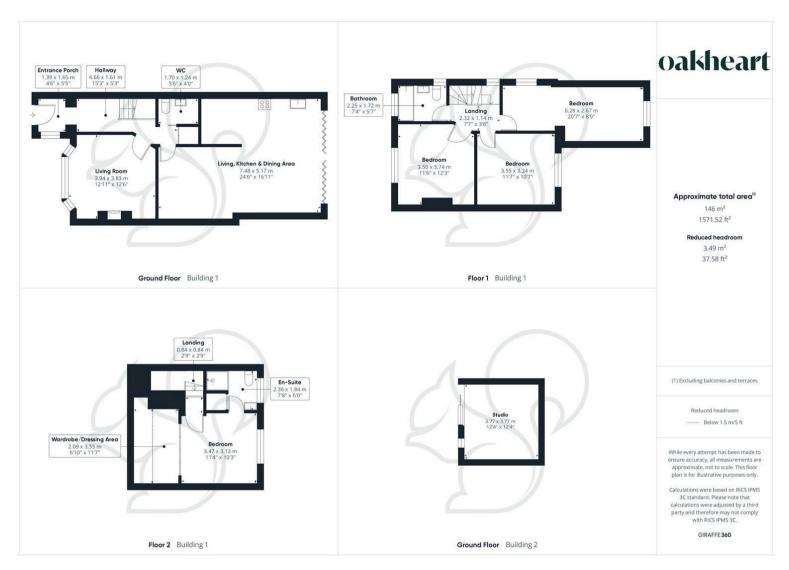

Situated on the ever-desirable Rainsborowe Road, this beautifully extended and substantially improved four-bedroom, two-bathroom semi-detached family home offers an exceptional standard of living across three meticulously designed floors. Thoughtfully enhanced by the current owners, this property boasts a seamless blend of modern elegance and practicality. With an expansive open-plan kitchen and

dining area, a large private driveway, and a recently constructed studio/outbuilding, this home provides an ideal setting for both relaxation and entertaining. The west-facing garden, which backs onto the scenic West End Sports Ground and playing fields, offers stunning views and a tranquil retreat. Conveniently located within easy reach of high-performing primary and secondary schools, Colchester City Centre, and a