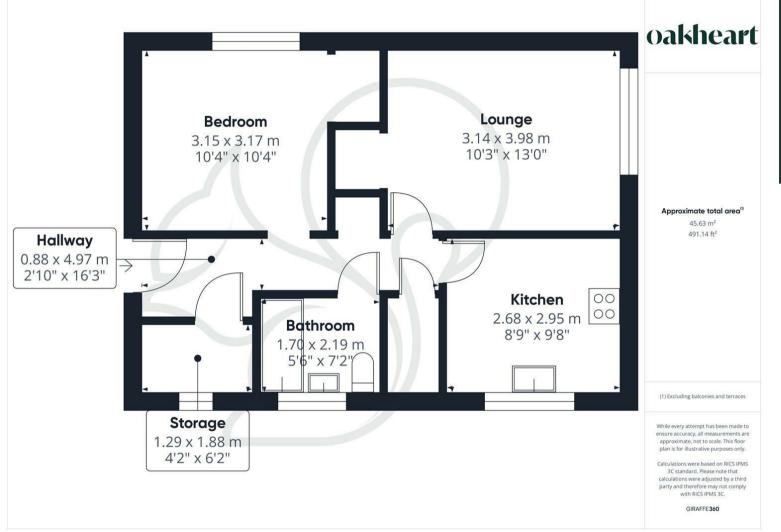

## retreat.

The accommodation is designed to provide a comfortable living space. The good-sized lounge is perfect for relaxing and offers ample room for entertainment. The separate kitchen is equipped with space for appliances. The double bedroom is generously proportioned and features built-in storage, ensuring ample space for your belongings. The bathroom contains a shower over the bath. Additionally, there is a separate storage room, ideal for

## keeping items tidy and out of the way.

Externally, the property boasts a private enclosed garden, offering a secluded outdoor space. On-street parking is available, providing convenient access to your vehicle. Overall, this charming apartment combines the best of village living with modern comforts, making it an excellent choice for those looking to reside in this beautiful area.