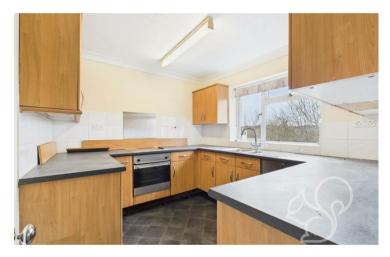

## retreat.

The accommodation is designed to provide a comfortable living space. The good-sized lounge is perfect for relaxing and offers ample room for entertainment. The separate kitchen is equipped with space for appliances. The double bedroom is generously proportioned and features built-in storage, ensuring ample space for your belongings. The bathroom contains a shower over the bath. Additionally, there is a separate storage room, ideal for