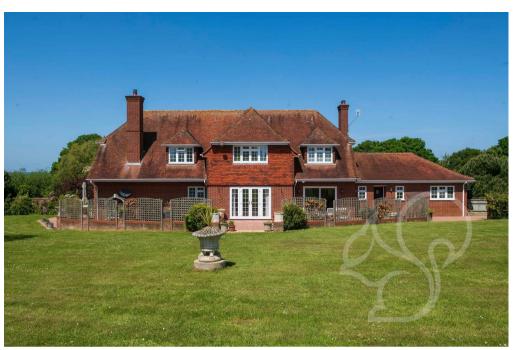

Welcome to the Iconic - Island House This stunning property offers a unique blend of luxury living and equestrian facilities on a picturesque setting within 6.5 acres of land. As you approach the property, you are greeted by electronic gates and a sweeping tree lined driveway, leading you to the impressive residence.

Outside, the property offers manicured gardens, mature trees, and a patio area perfect for al fresco dining while admiring the serene views of the estuary and beyond. Whether you're enjoying a morning coffee or hosting a summer barbecue, the outdoor spaces are designed to enhance your lifestyle and connection with nature.

With its timeless charm and architectural grandeur, Island House stands as an iconic landmark on Mersea Island, offering a lifestyle of of beauty and sophistication