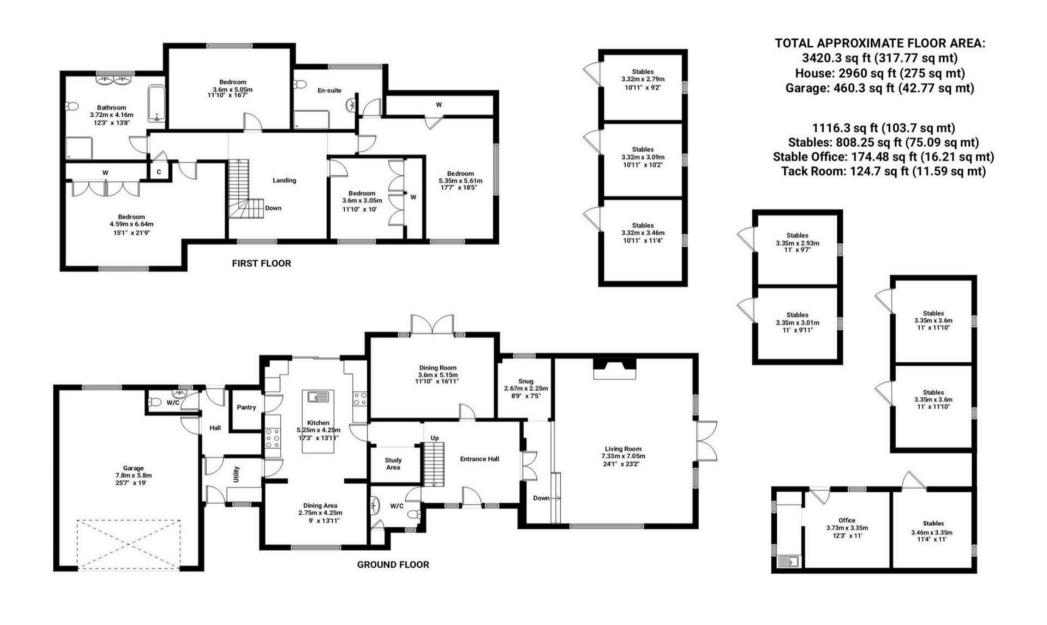

The master bedroom suite is a sanctuary of relaxation, featuring a luxurious en-suite bathroom, built-in wardrobes and breathtaking views of the surrounding countryside and estuary. Three additional well-appointed bedrooms provide comfortable accommodation for family members or quests.

One of the standout features of this property is the Eight Brick & Block Built Stables, providing a haven for equestrian enthusiasts or the opportunity for additional income through boarding. The stables are complemented by fenced paddocks and grazing areas, ideal for horses to roam freely.