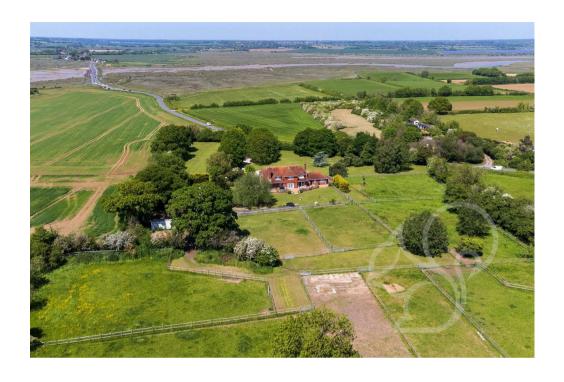

Welcome to the Iconic - Island House This stunning property offers a unique blend of luxury living and equestrian facilities on a picturesque setting within 6.5 acres of land. As you approach the property, you are greeted by electronic gates and a sweeping tree lined driveway, leading you to the impressive residence.

One of the standout features of this property is the Eight Brick & Block Built Stables, providing a haven for equestrian enthusiasts or the opportunity for additional income through boarding. The stables are complemented by fenced paddocks and grazing areas, ideal for horses to roam freely.

Outside, the property offers manicured gardens, mature trees, and a patio area perfect for al fresco dining while admiring the serene views of the estuary and beyond. Whether you're enjoying a morning coffee or hosting a summer barbecue, the outdoor spaces are designed to enhance your lifestyle and connection with nature.