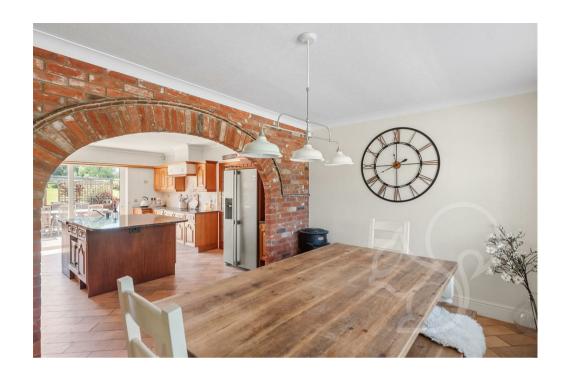

The heart of the home is the kitchen, equipped with modern appliances, ample storage, and a centre island for casual dining. Adjacent is a dining area, and in addition there is a formal dining room perfect for hosting memorable dinners with loved ones.