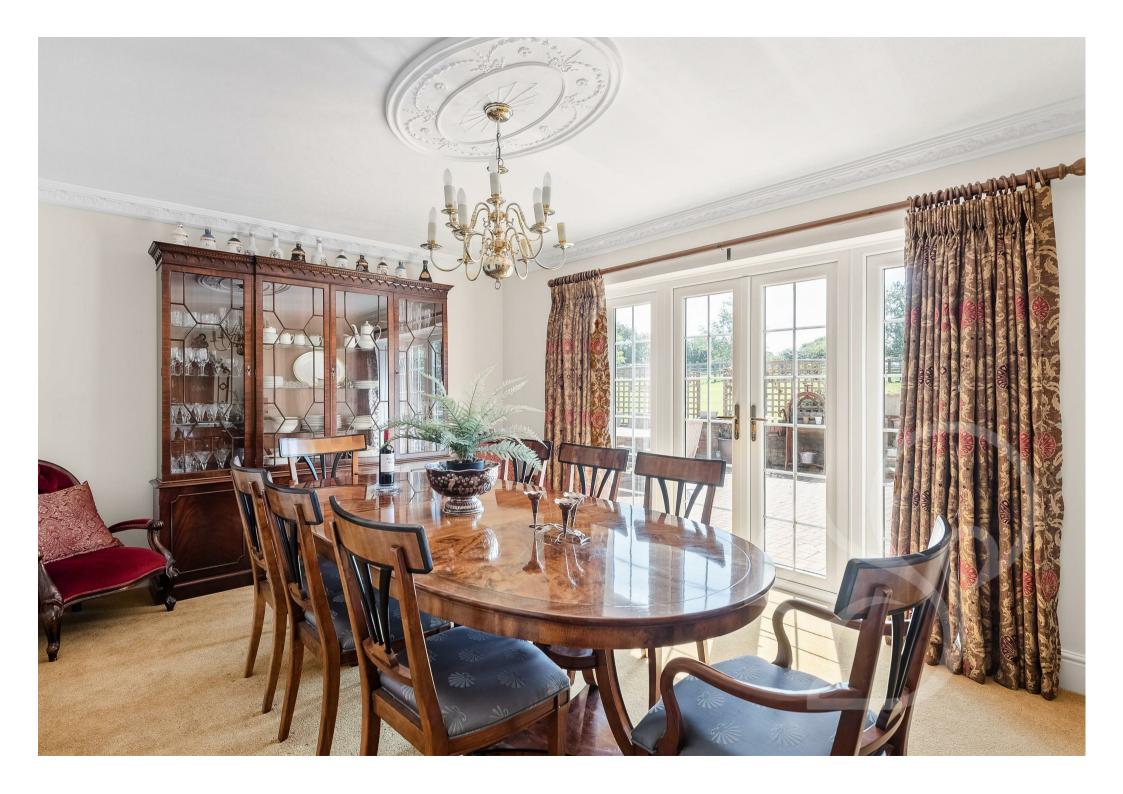

The heart of the home is the kitchen, equipped with modern appliances, ample storage, and a centre island for casual dining. Adjacent is a dining area, and in addition there is a formal dining room perfect for hosting memorable dinners with loved ones.