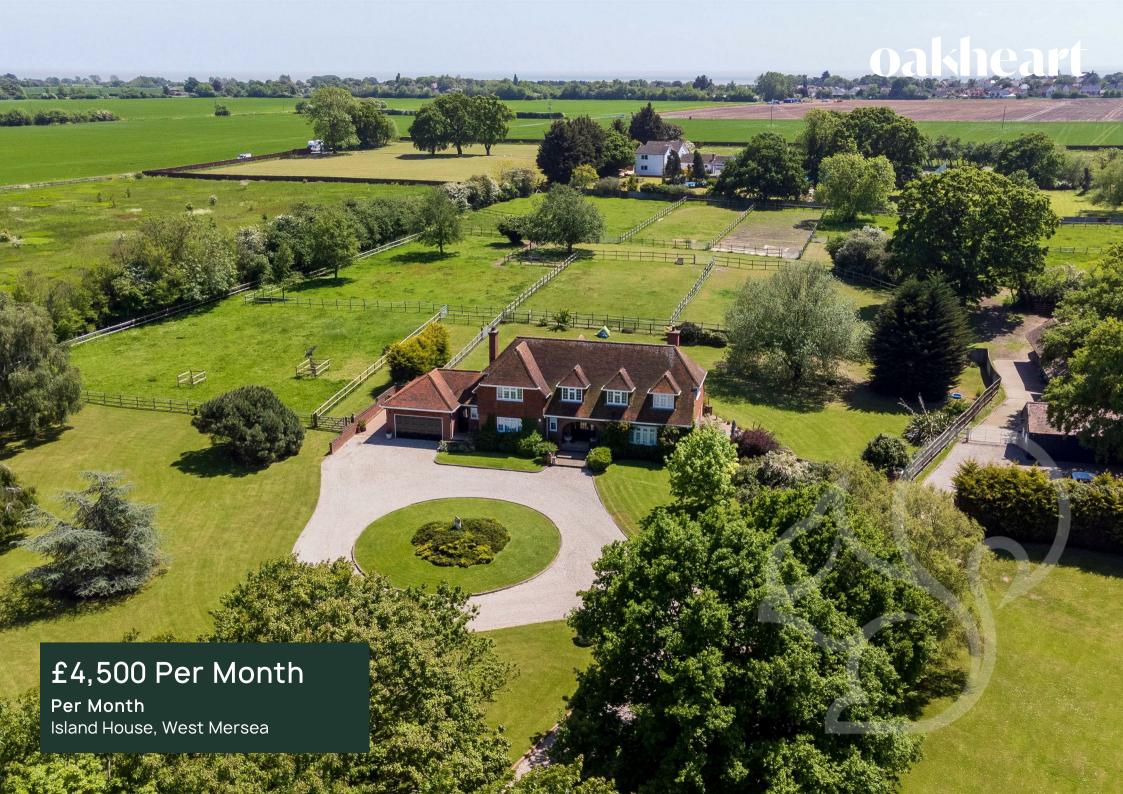

Welcome to the Iconic - Island House This stunning property offers a unique blend of luxury living and equestrian facilities on a picturesque setting within 6.5 acres of land. As you approach the property, you are greeted by electronic gates and a sweeping tree lined driveway, leading you to the impressive residence.

One of the standout features of this property is the Eight Brick & Block Built Stables, providing a haven for equestrian enthusiasts or the opportunity for additional income through boarding. The stables are complemented by fenced paddocks and grazing areas, ideal for horses to roam freely.

Outside, the property offers manicured gardens, mature trees, and a patio area perfect for al fresco dining while admiring the serene views of the estuary and beyond. Whether you're enjoying a morning coffee or hosting a summer barbecue, the outdoor spaces are designed to enhance your lifestyle and connection with nature.

With its timeless charm and architectural grandeur, Island House stands as an iconic landmark on Mersea Island, offering a lifestyle of of beauty and sophistication