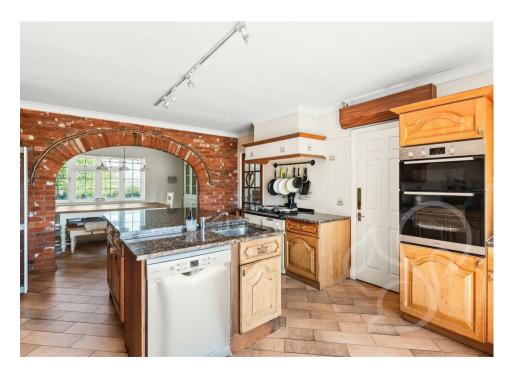

The heart of the home is the kitchen, equipped with modern appliances, ample storage, and a centre island for casual dining. Adjacent is a dining area, and in addition there is a formal dining room perfect for hosting memorable dinners with loved ones.