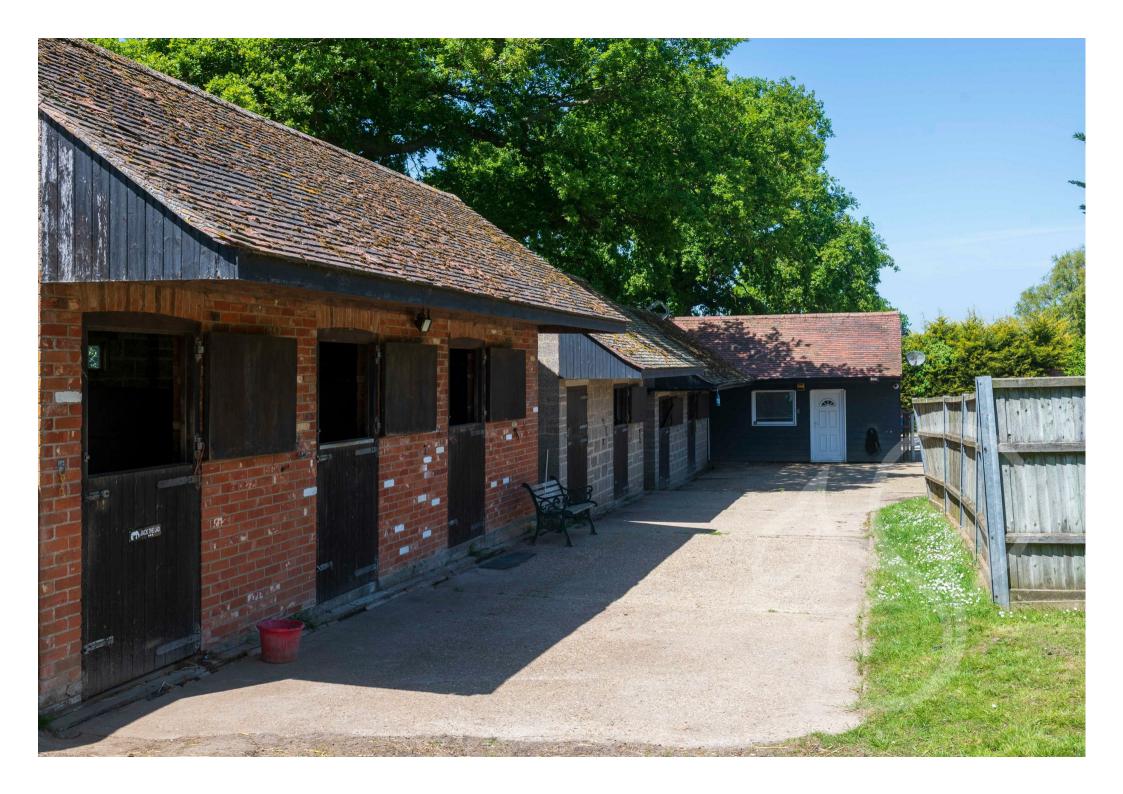

One of the standout features of this property is the Eight Brick & Block Built Stables, providing a haven for equestrian enthusiasts or the opportunity for additional income through boarding. The stables are complemented by fenced paddocks and grazing areas, ideal for horses to roam freely.