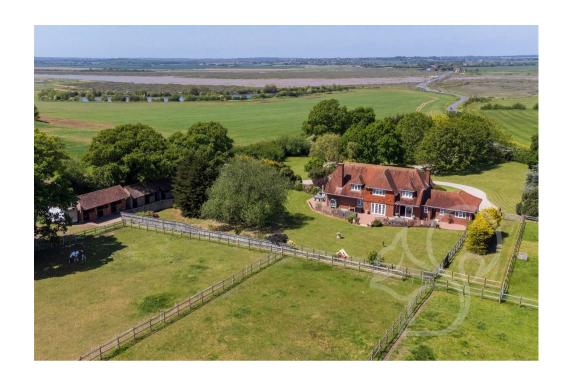

Welcome to the Iconic - Island House This stunning property offers a unique blend of luxury living and equestrian facilities on a picturesque setting within 6.5 acres of land. As you approach the property, you are greeted by electronic gates and a sweeping tree lined driveway, leading you to the impressive residence.

Outside, the property offers manicured gardens, mature trees, and a patio area perfect for al fresco dining while admiring the serene views of the estuary and beyond. Whether you're enjoying a morning coffee or hosting a summer barbecue, the outdoor spaces are designed to enhance your lifestyle and connection with nature.

With its timeless charm and architectural grandeur, Island House stands as an iconic landmark on Mersea Island, offering a lifestyle of of beauty and sophistication