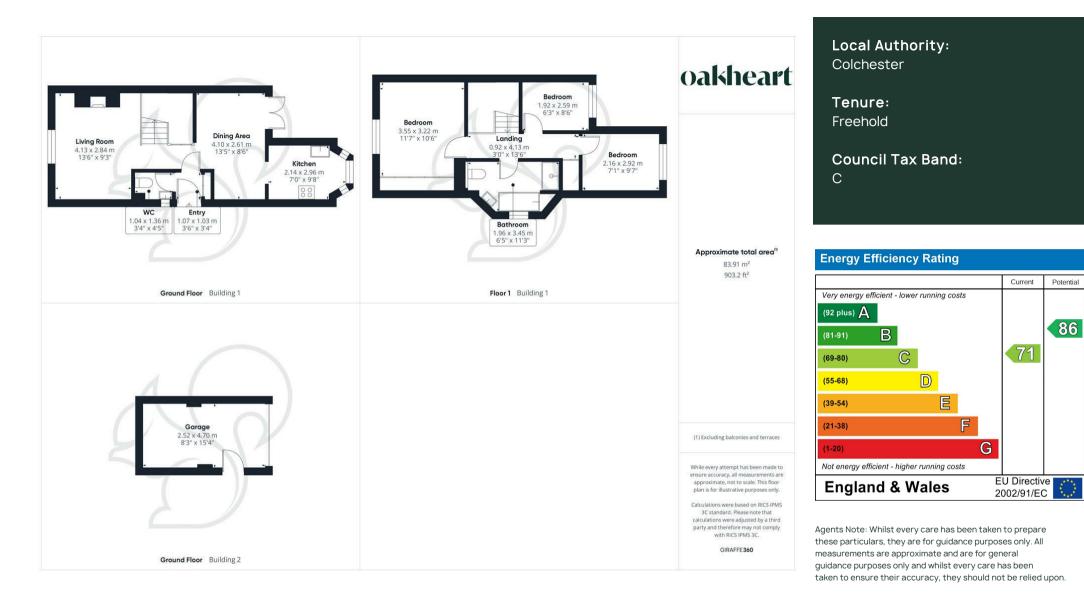

## £375,000

**Price Guide** Priory Street, Colchester GUIDE PRICE £375,000 - £400,000 Situated on the highly desirable Priory Street, this beautifully presented three-bedroom end-of-terrace home offers a rare opportunity to enjoy spacious citycentre living with the added benefit of a private driveway and garage—an exceptional find in this sought-after location. Positioned in the heart of Colchester, this home provides superb access to a wealth of local amenities, including shops, restaurants, and cultural attractions, while also being within walking distance of Colchester Town Station, which offers direct train services to London Liverpool Street. This makes it an ideal home for professionals, small families and commuters alike.