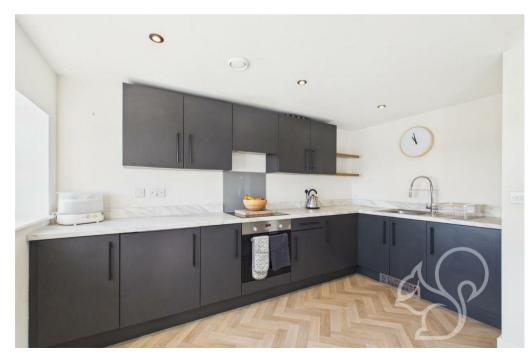

The heart of the home is the stylish open-plan kitchen, dining, and living area, featuring sleek units, high-quality worktops, and integrated appliances. Multiple windows and a Juliette balcony allow an abundance of natural light to flood the space while offering stunning field views. The principal bedroom is generously sized and benefits from its own private balcony, providing the perfect spot to unwind. A further double bedroom offers versatility, whether used as a guest room, home office, or additional living space. The modern family bathroom is finished