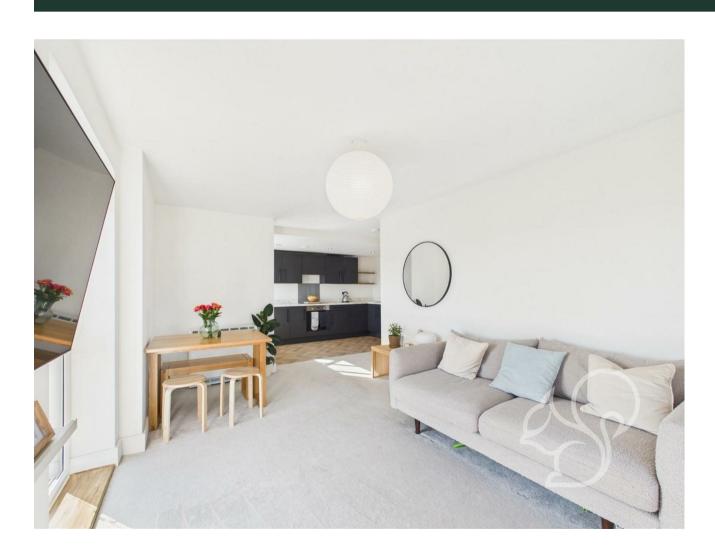

The heart of the home is the stylish open-plan kitchen, dining, and living area, featuring sleek units, high-quality worktops, and integrated appliances. Multiple windows and a Juliette balcony allow an abundance of natural light to flood the space while offering stunning field views. The principal bedroom is generously sized and benefits from its own private balcony, providing the perfect spot to unwind. A further double bedroom offers versatility, whether used as a guest room, home office, or additional living space. The modern family bathroom is finished