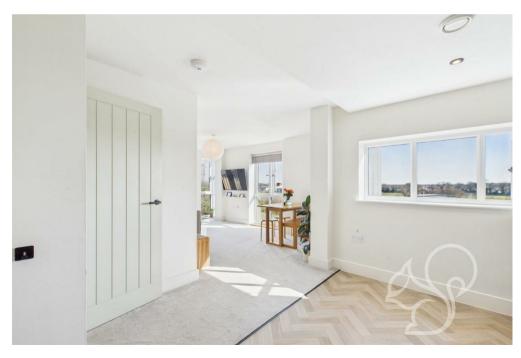

The heart of the home is the stylish open-plan kitchen, dining, and living area, featuring sleek units, high-quality worktops, and integrated appliances. Multiple windows and a Juliette balcony allow an abundance of natural light to flood the space while offering stunning field views. The principal bedroom is generously sized and benefits from its own private balcony, providing the perfect spot to unwind. A further double bedroom offers versatility, whether used as a guest room, home office, or additional living space. The modern family bathroom is finished

to a high standard, complete with a bath and overhead shower, WC, and wash basin. The spacious entrance hall includes a large storage cupboard/airing cupboard with plumbing for a washing machine, ensuring practicality and ample storage.