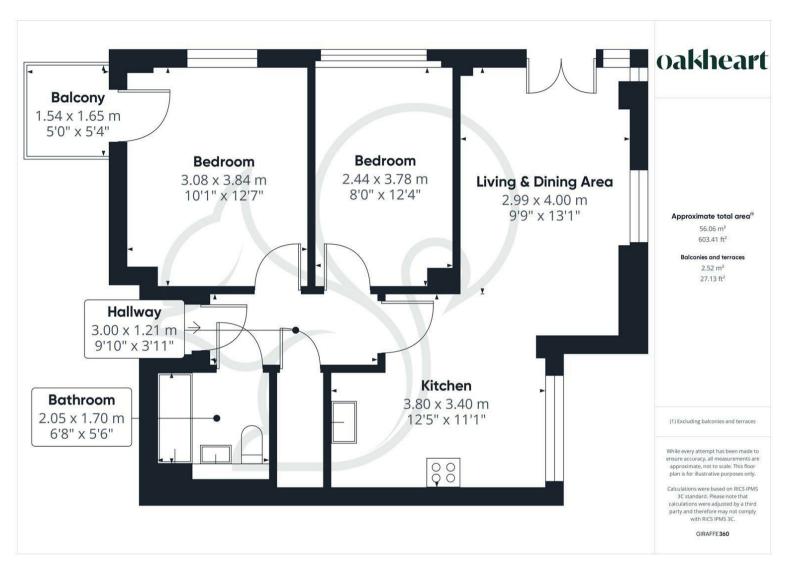

The heart of the home is the stylish open-plan kitchen, dining, and living area, featuring sleek units, high-quality worktops, and integrated appliances. Multiple windows and a Juliette balcony allow an abundance of natural light to flood the space while offering stunning field views. The principal bedroom is generously sized and benefits from its own private balcony, providing the perfect spot to unwind. A further double bedroom offers versatility, whether used as a guest room, home office, or additional living space. The modern family bathroom is finished

to a high standard, complete with a bath and overhead shower, WC, and wash basin. The spacious entrance hall includes a large storage cupboard/airing cupboard with plumbing for a washing machine, ensuring practicality and ample storage.