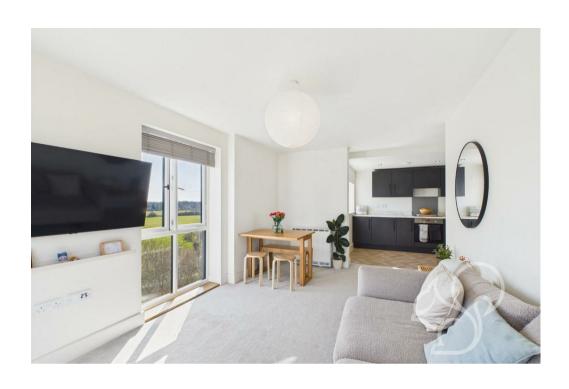

The heart of the home is the stylish open-plan kitchen, dining, and living area, featuring sleek units, high-quality worktops, and integrated appliances. Multiple windows and a Juliette balcony allow an abundance of natural light to flood the space while offering stunning field views. The principal bedroom is generously sized and benefits from its own private balcony, providing the perfect spot to unwind. A further double bedroom offers versatility, whether used as a guest room, home office, or additional living space. The modern family bathroom is finished