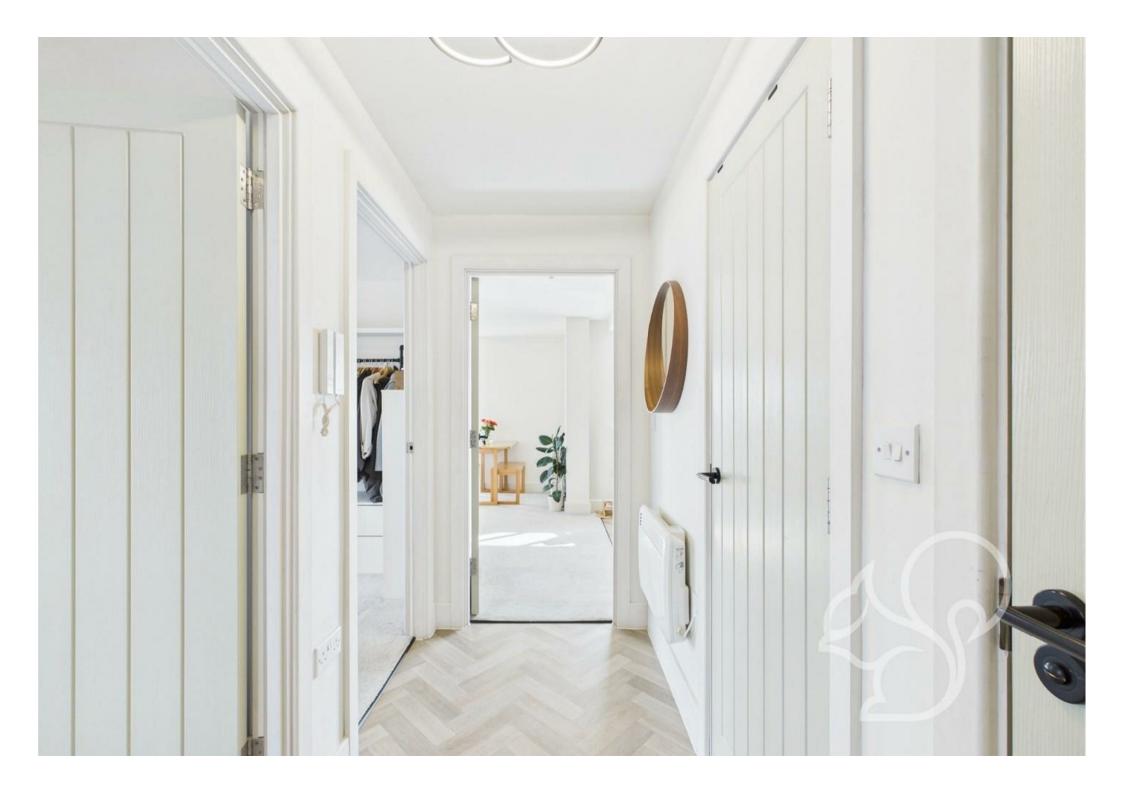

to a high standard, complete with a bath and overhead shower, WC, and wash basin. The spacious entrance hall includes a large storage cupboard/airing cupboard with plumbing for a washing machine, ensuring practicality and ample storage.