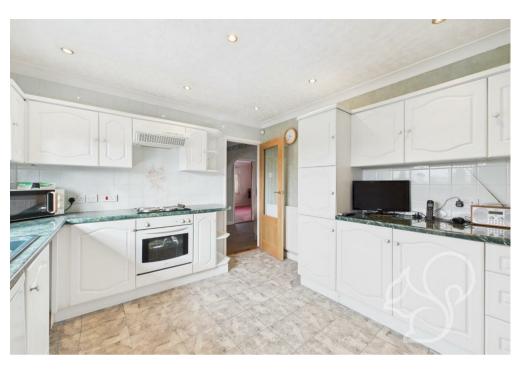

allowing plenty of natural light in. Benefitting from a range of white wood units, the kitchen provides green granite countertops, an integrated oven and links to a porch with direct rear access. The family shower room has been recently renovated and finished to a high standard. To the right side of the property sits both the master and second bedrooms, of which also offer dual aspect views.