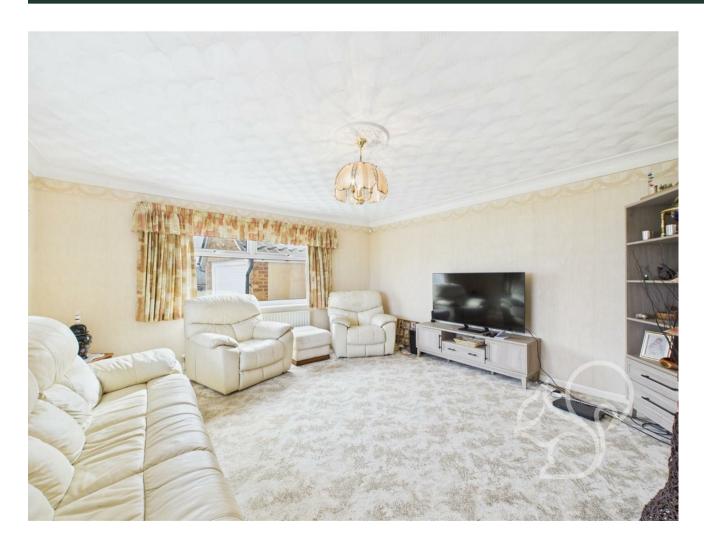

Internally the property consists of charming accommodation requiring some light modernisation, with a delightful porch leading to the main hallway. With the lounge to the initial left, offering a good size hub of the home with dual aspects windows