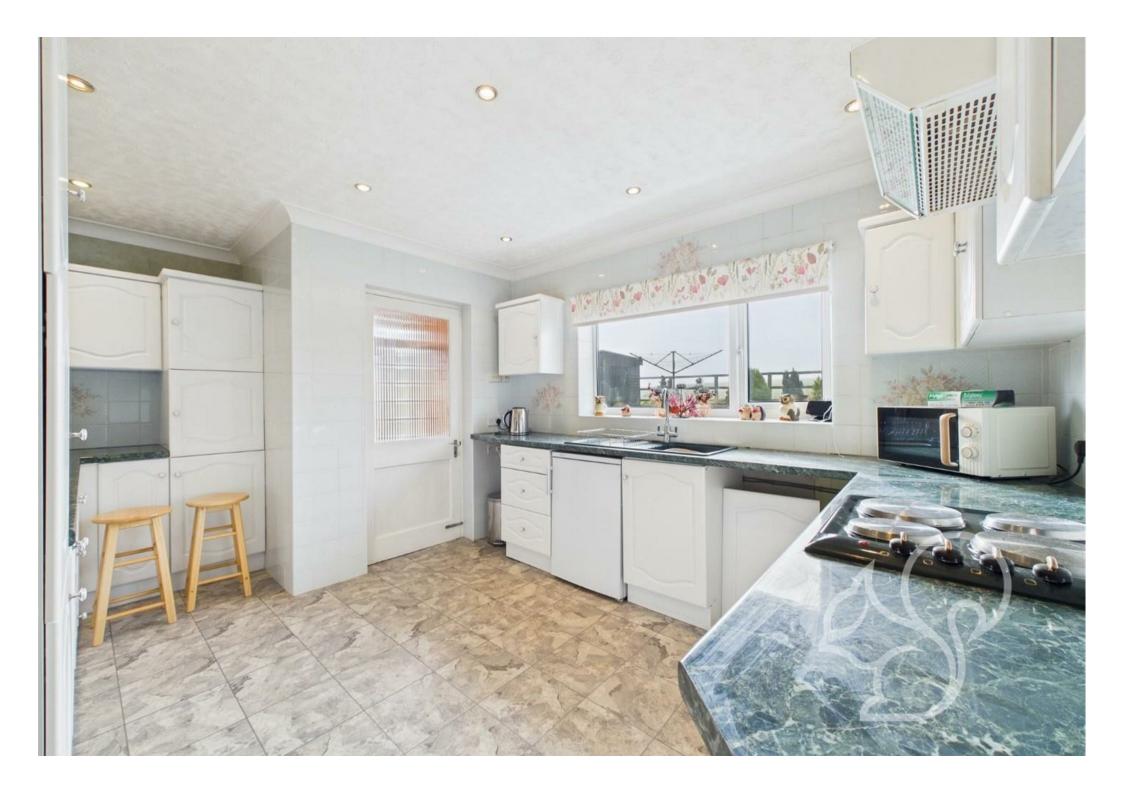

allowing plenty of natural light in. Benefitting from a range of white wood units, the kitchen provides green granite countertops, an integrated oven and links to a porch with direct rear access. The family shower room has been recently renovated and finished to a high standard. To the right side of the property sits both the master and second bedrooms, of which also offer dual aspect views.