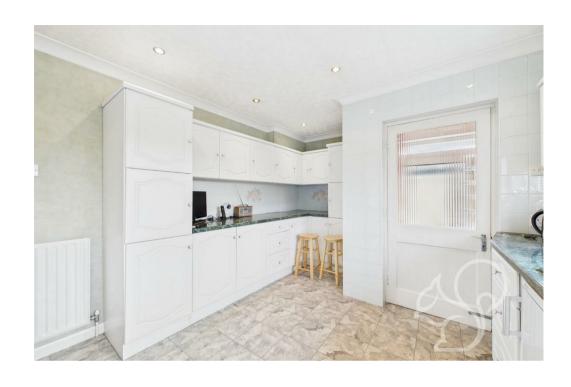

allowing plenty of natural light in. Benefitting from a range of white wood units, the kitchen provides green granite countertops, an integrated oven and links to a porch with direct rear access. The family shower room has been recently renovated and finished to a high standard. To the right side of the property sits both the master and second bedrooms, of which also offer dual aspect views.