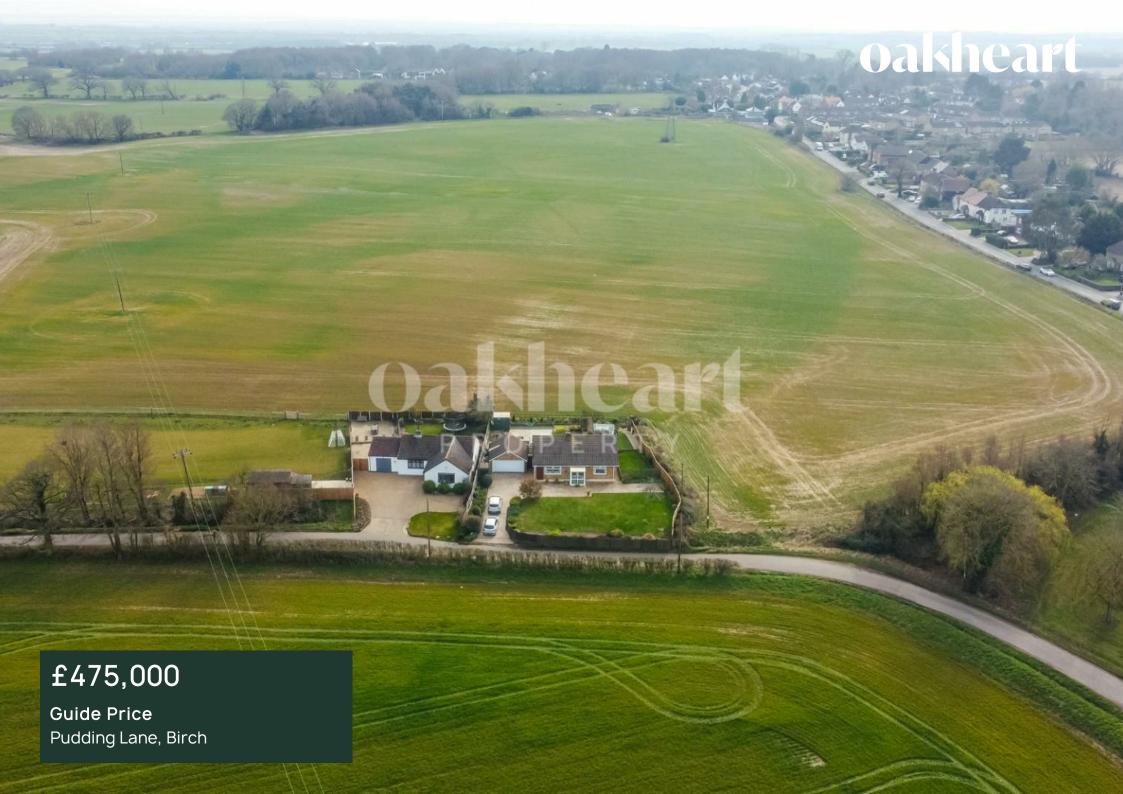

## Guide price of £475,000 - £500,000

Situated in the rural village of Birch, approximately five miles from Colchester's town centre is this two bedroom detached bungalow. Secluded down a country lane, the property sits a short distance from the villages local primary school with easy access to the A12 through the ever developing Stanway area. Comprising of a generous lounge, a traditional fitted kitchen, two double bedrooms of which the second is currently utilised as an

additional reception room snug. Furthermore benefitting from a family bathroom suite, a well landscaped rear garden with stunning rural views over fields and off road parking via a driveway for four vehicles.