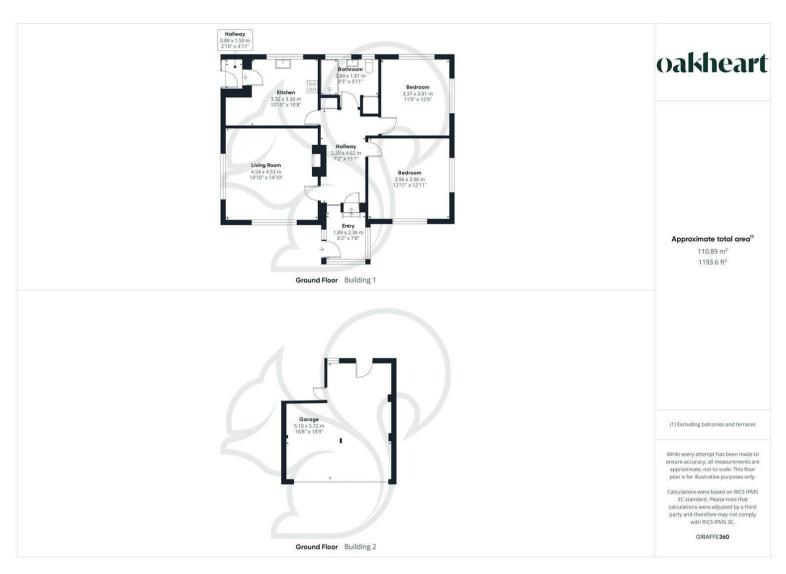

Internally the property consists of charming accommodation requiring some light modernisation, with a delightful porch leading to the main hallway. With the lounge to the initial left, offering a good size hub of the home with dual aspects windows

allowing plenty of natural light in. Benefitting from a range of white wood units, the kitchen provides green granite countertops, an integrated oven and links to a porch with direct rear access. The family shower room has been recently renovated and finished to a high standard. To the right side of the property sits both the master and second bedrooms, of which also offer dual aspect views.