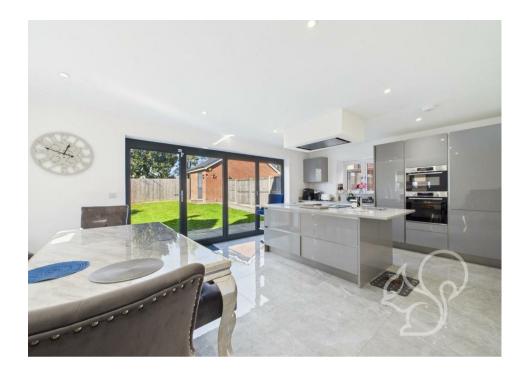

Upon entering, double doors lead into the expansive lounge, which features a stunning bay window and a media wall with an inset TV and elegant paneling. This room seamlessly connects to the rear of the property, where you'll find the open-plan kitchen diner. The kitchen is equipped with a sleek island and bifolding doors that open onto the beautifully landscaped rear garden, perfect for alfresco dining and outdoor entertaining.