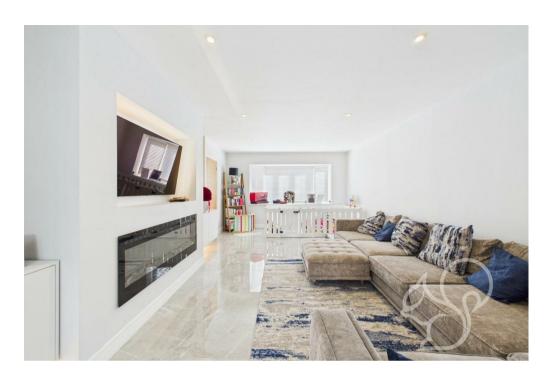

Upon entering, double doors lead into the expansive lounge, which features a stunning bay window and a media wall with an inset TV and elegant paneling. This room seamlessly connects to the rear of the property, where you'll find the open-plan kitchen diner. The kitchen is equipped with a sleek island and bifolding doors that open onto the beautifully landscaped rear garden, perfect for alfresco dining and outdoor entertaining.