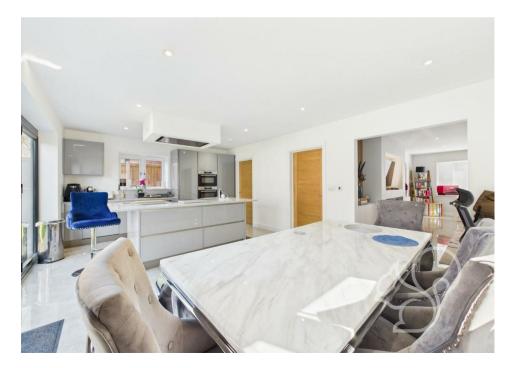

Upon entering, double doors lead into the expansive lounge, which features a stunning bay window and a media wall with an inset TV and elegant paneling. This room seamlessly connects to the rear of the property, where you'll find the open-plan kitchen diner. The kitchen is equipped with a sleek island and bifolding doors that open onto the beautifully landscaped rear garden, perfect for alfresco dining and outdoor entertaining.