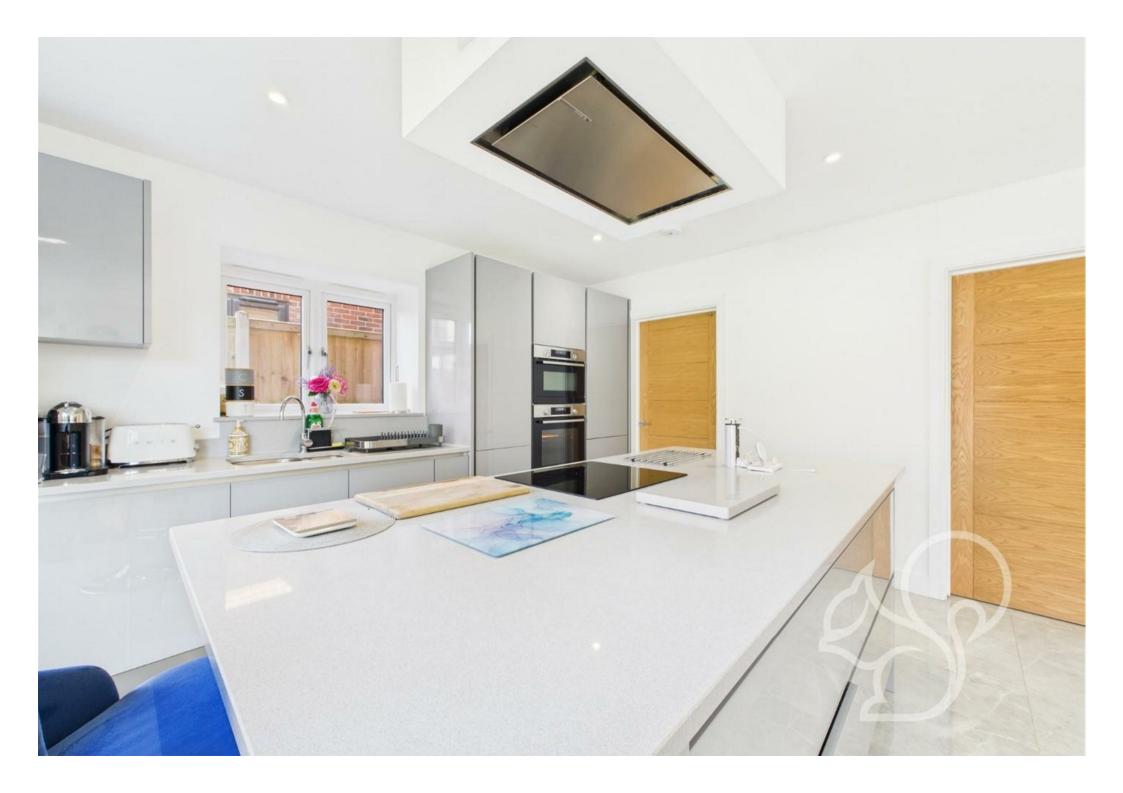

Upon entering, double doors lead into the expansive lounge, which features a stunning bay window and a media wall with an inset TV and elegant paneling. This room seamlessly connects to the rear of the property, where you'll find the open-plan kitchen diner. The kitchen is equipped with a sleek island and bifolding doors that open onto the beautifully landscaped rear garden, perfect for alfresco dining and outdoor entertaining.