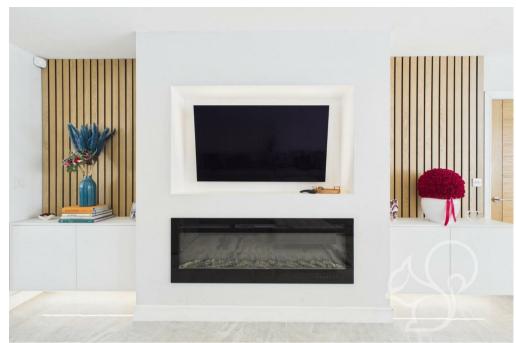

Upon entering, double doors lead into the expansive lounge, which features a stunning bay window and a media wall with an inset TV and elegant paneling. This room seamlessly connects to the rear of the property, where you'll find the open-plan kitchen diner. The kitchen is equipped with a sleek island and bifolding doors that open onto the beautifully landscaped rear garden, perfect for alfresco dining and outdoor entertaining.