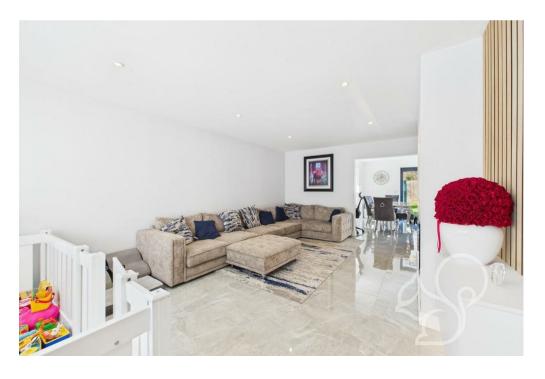

Upon entering, double doors lead into the expansive lounge, which features a stunning bay window and a media wall with an inset TV and elegant paneling. This room seamlessly connects to the rear of the property, where you'll find the open-plan kitchen diner. The kitchen is equipped with a sleek island and bifolding doors that open onto the beautifully landscaped rear garden, perfect for alfresco dining and outdoor entertaining.