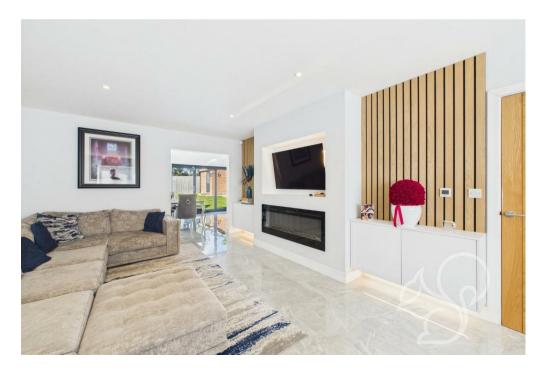

Upon entering, double doors lead into the expansive lounge, which features a stunning bay window and a media wall with an inset TV and elegant paneling. This room seamlessly connects to the rear of the property, where you'll find the open-plan kitchen diner. The kitchen is equipped with a sleek island and bifolding doors that open onto the beautifully landscaped rear garden, perfect for alfresco dining and outdoor entertaining.