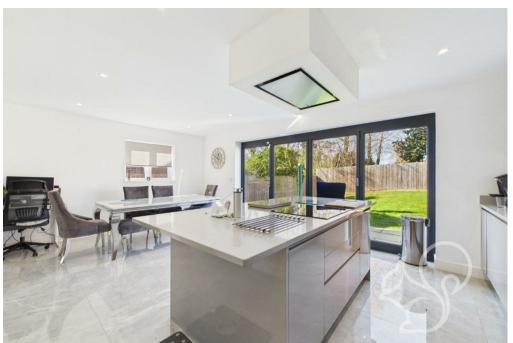

Upon entering, double doors lead into the expansive lounge, which features a stunning bay window and a media wall with an inset TV and elegant paneling. This room seamlessly connects to the rear of the property, where you'll find the open-plan kitchen diner. The kitchen is equipped with a sleek island and bifolding doors that open onto the beautifully landscaped rear garden, perfect for alfresco dining and outdoor entertaining.