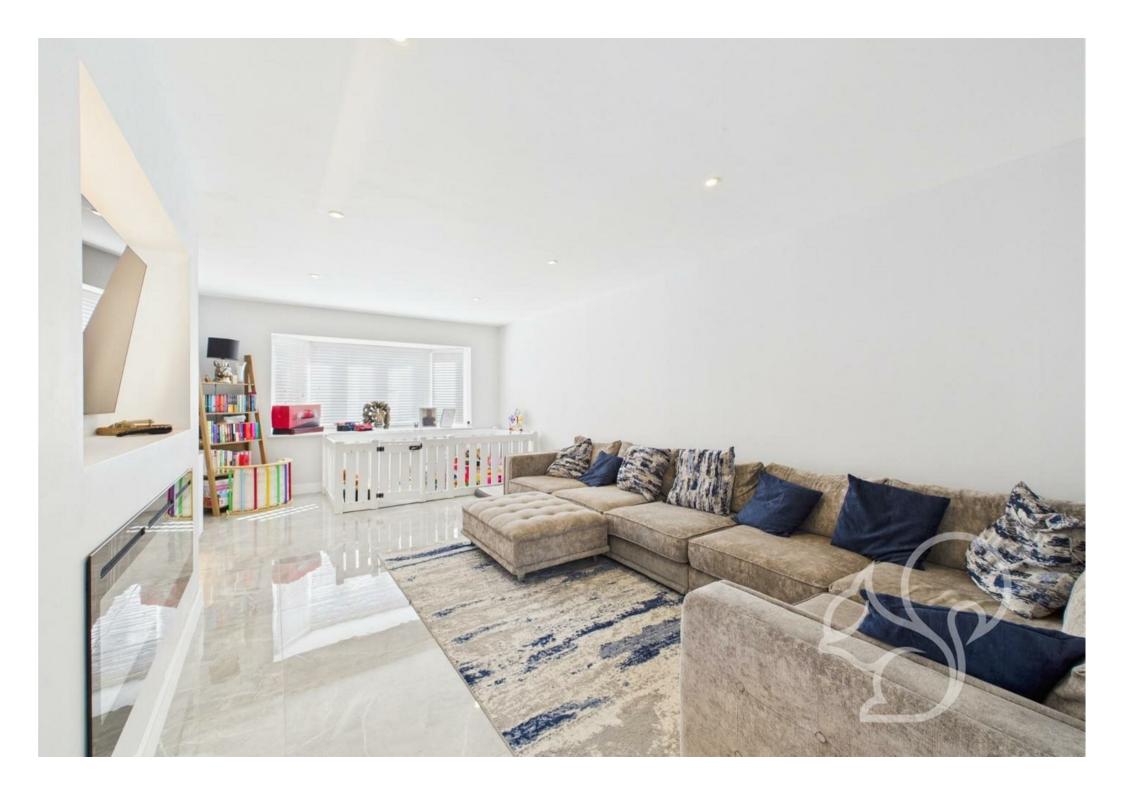

Upon entering, double doors lead into the expansive lounge, which features a stunning bay window and a media wall with an inset TV and elegant paneling. This room seamlessly connects to the rear of the property, where you'll find the open-plan kitchen diner. The kitchen is equipped with a sleek island and bifolding doors that open onto the beautifully landscaped rear garden, perfect for alfresco dining and outdoor entertaining.