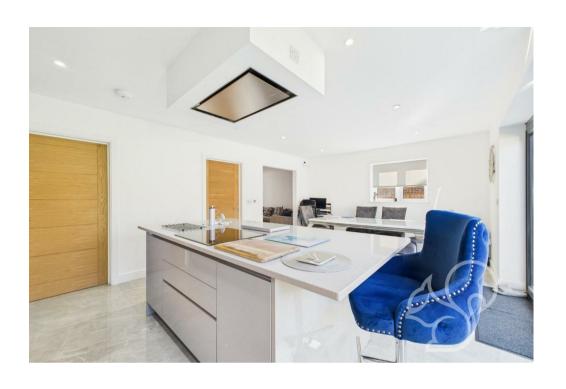

Upon entering, double doors lead into the expansive lounge, which features a stunning bay window and a media wall with an inset TV and elegant paneling. This room seamlessly connects to the rear of the property, where you'll find the open-plan kitchen diner. The kitchen is equipped with a sleek island and bifolding doors that open onto the beautifully landscaped rear garden, perfect for alfresco dining and outdoor entertaining.